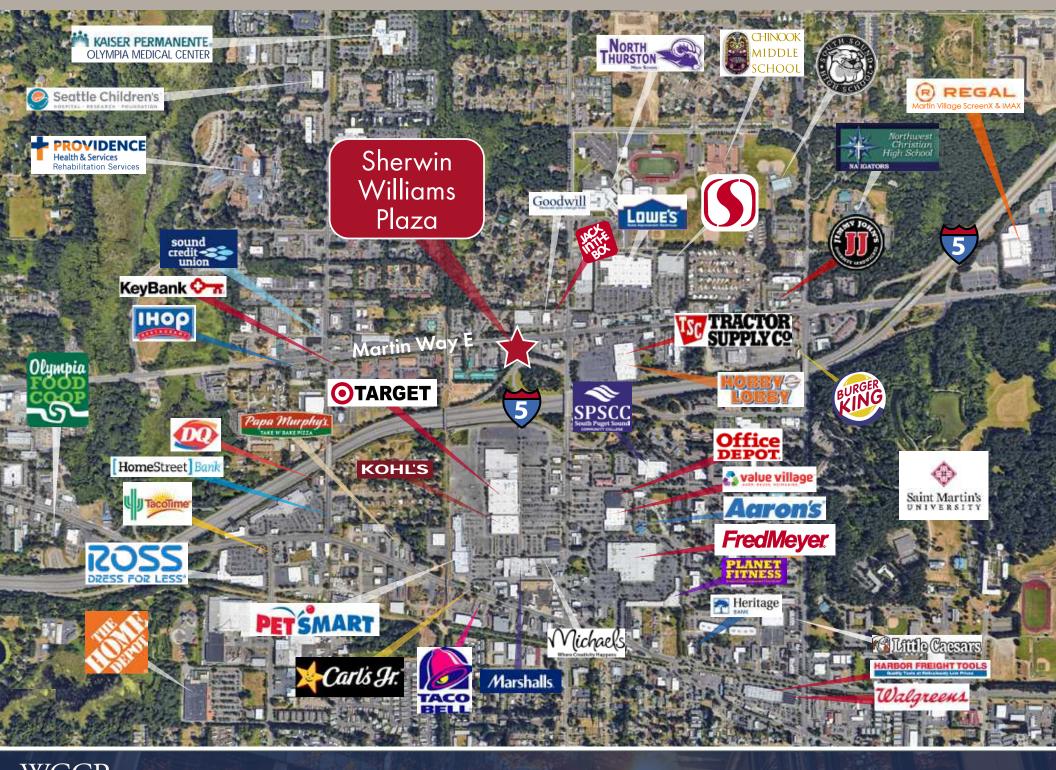

#### **AVERAGE HOUSEHOLD INCOME**

1-Mile: \$64,863 3 miles: \$86,590 5 miles: \$92,743 TRAFFIC COUNTS

23,615+ Vehicles @ Martin Way E & Chehalis Western Trl W

3959 Martin Way East Olympia, Washington 98506