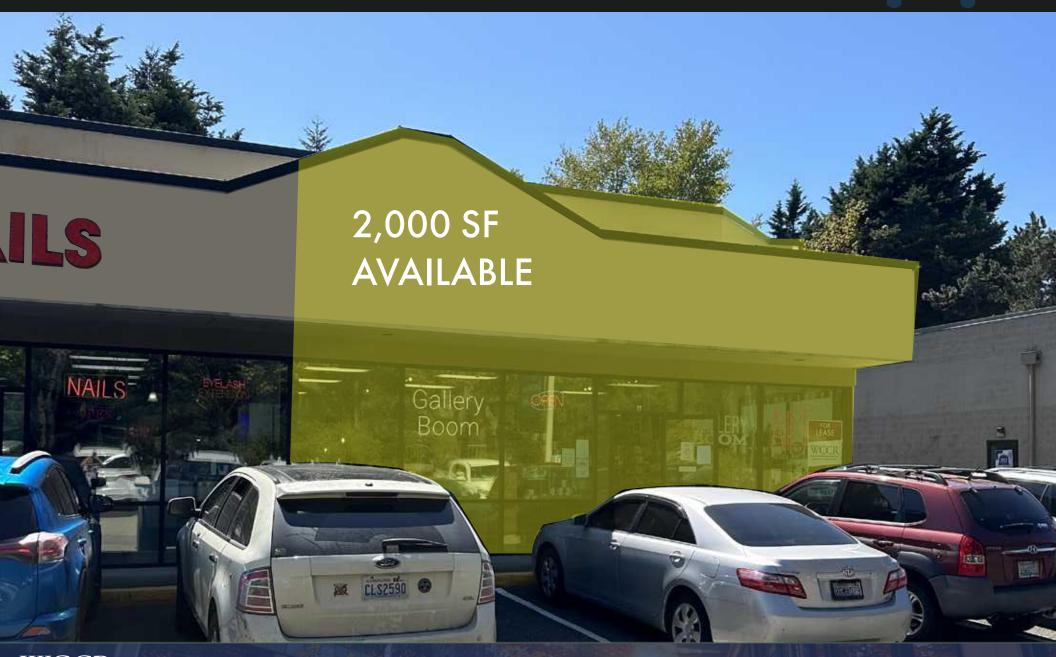

### 2,000 SF AVAILABLE

### Property Highlights/Facts -

3959 Martin Way E Olympia, WA 98506

- 2,000 SF
- Built 1989
- Highly visible with high traffic
- Pylon Signage available
- Storefront Signage
- 1 mile from I-5 Interchange