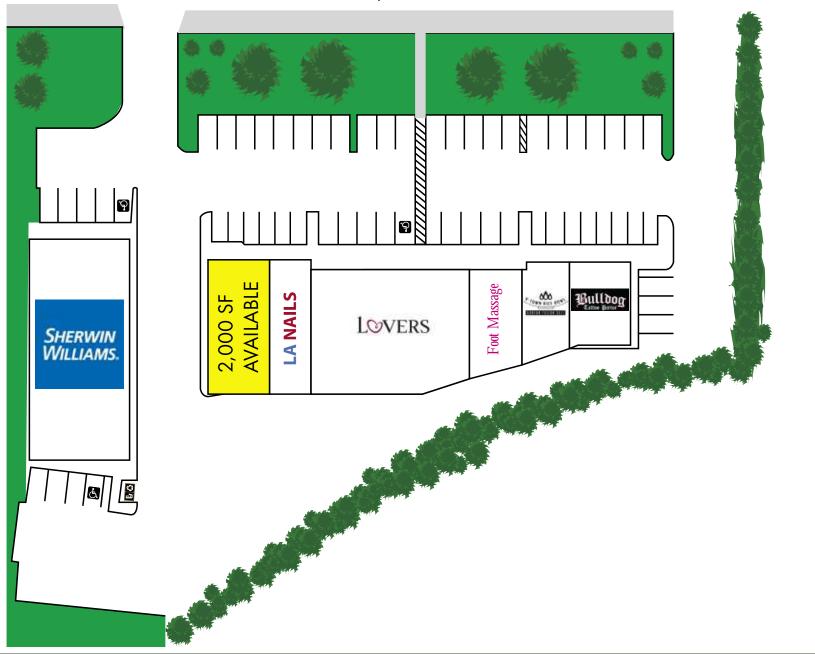

## SITE PLAN

Martin Way

Tiffini Connell

**Riley Gill** 

3959 Martin Way East Olympia, Washington 98506

N

### 2,000 SF AVAILABLE