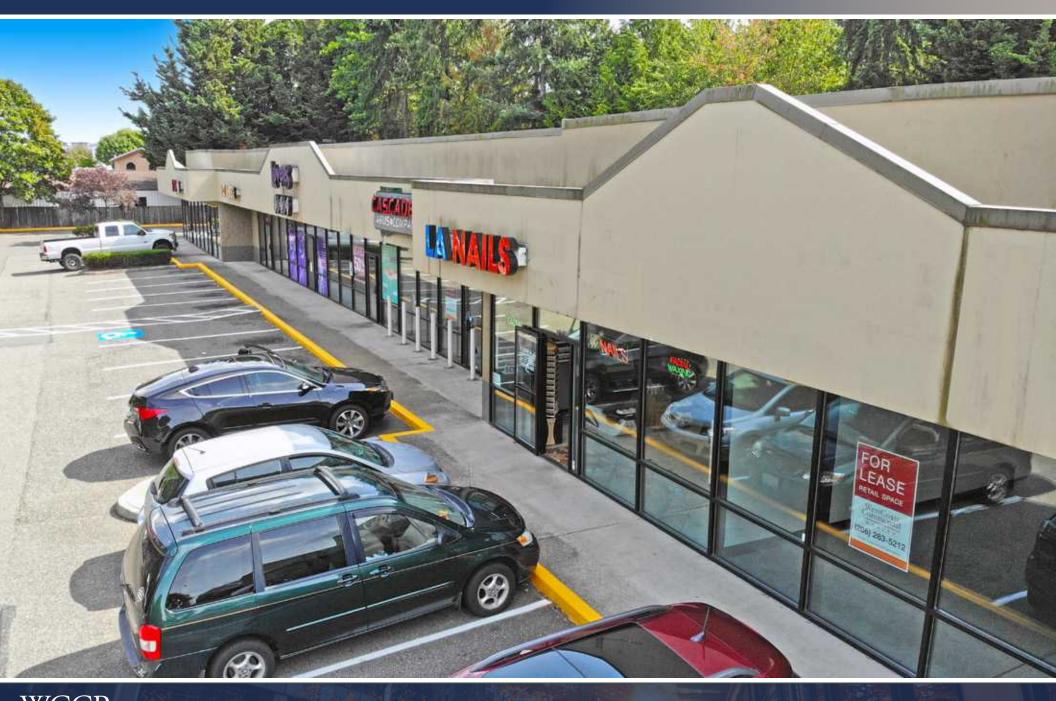

## Sherwin Williams Plaza

## RETAIL FOR LEASE

### Property Highlights/Facts -

3959 Martin Way E Olympia, WA 98506

- 2,000 SF
- Built 1989
- Highly visible with high traffic
- Pylon Signage available
- Storefront Signage
- 1 mile from I-5 Interchange

This retail corner unit located at 3959 Martin Way E offers 2,000 square feet in a high traffic area, presenting a prime opportunity for businesses looking to establish a presence in a bustling location.The surrounding area offers a blend of dining, educational, and transit options, contributing to a convenient and dynamic environment. With its location in a high traffic area, this property provides a strategic opportunity for businesses aiming for visibility and accessibility in Olympia.