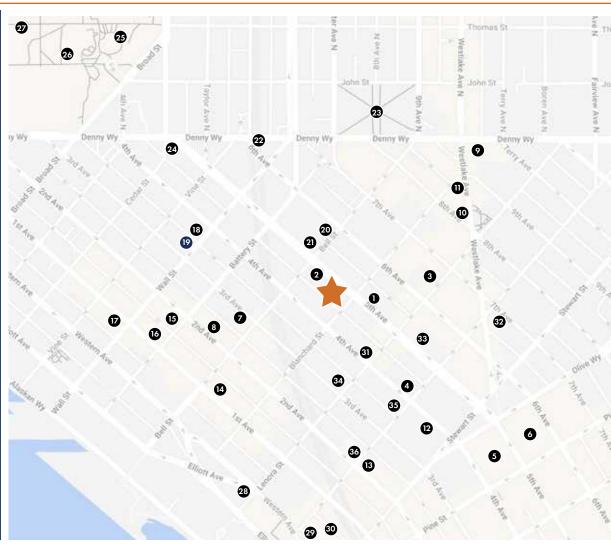

- 7. Biscuit Bitch Belltown
- 8. ROCCO'S
- 9. Whole Foods Market
- 10. The Butcher's Table
- 11. Shake Shack
- 12. Ace Hardware
- 13. Moore Theatre
- 14. Umi Sake House
- 15. Shiro's Sushi
- 16. Macrina Bakery & Cafe
- 17. The Crocodile
- 18. Uptown Espresso
- 19. La Parisienne French Bakery
- 20. Fulcrum Café
- 21. Orangetheory Fitness
- 22. City University of Seattle
- 23. Denny Park
- 24. The 5 Point Cafe
- 25. Space Needle
- 26. Chihuly Garden and Glass
- 27. Climate Pledge Arena
- 28. World Market
- 29. Pike Place Market
- 30. The Pink Door
- 31. SIFF Cinema Downtown
- 32. Phocific Standard Time
- 33. FedEx Office
- 34. The Mailbox Seattle
- 35. Serious Pie
- 36. Shaker + Spear