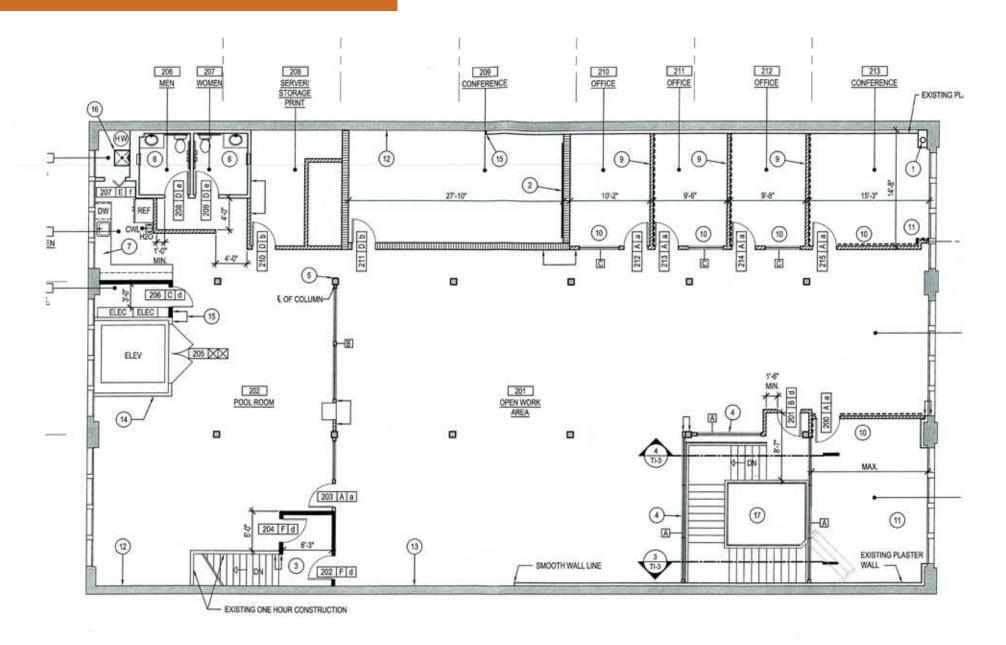

# PROPERTY HIGHLIGHTS / FACTS

- Built 1913
- 5,704 SF available
- 2nd floor walkup creative space with high ceilings
- Conference rooms built out with space for projector room
- Secure parking in the rear of the building - 4 spaces \$150 each paid monthly
- Operable windows for open air environment
- Mix of open area and private offices
- CrossFit Felix in the building
- Bell Street Park around the corner
- Ample parking along 5th Ave for visitors and customers

### 5,704 SF