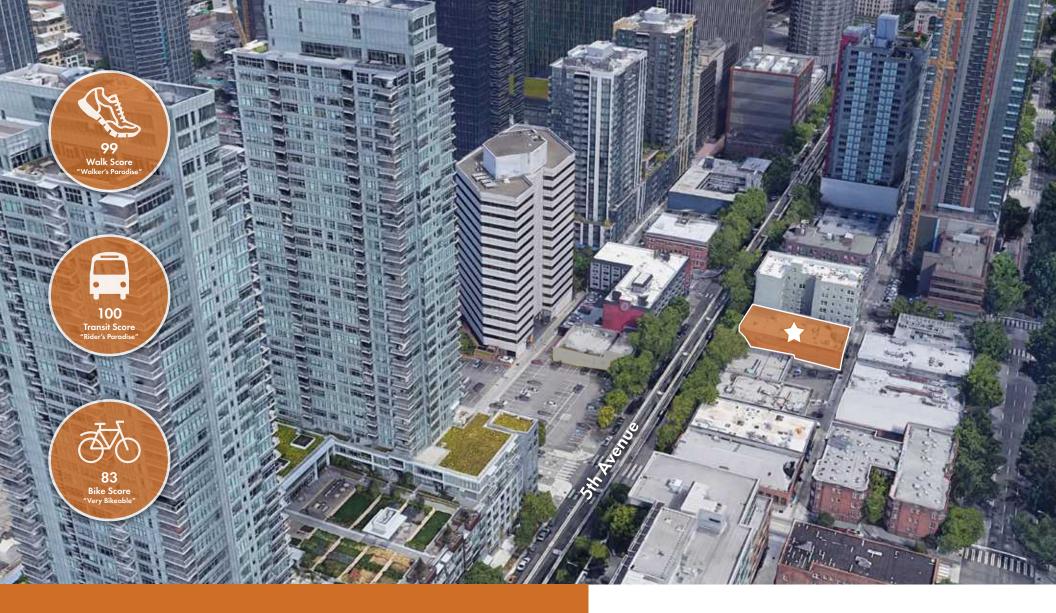

#### 2211 5th Avenue

Unique 2nd floor office space for lease at 2211 5th Ave. The 2211 building is in the heart of Seattle's urban landscape, with unmatched convenience, vibrant community life, and a lively atmosphere. Second floor space with large windows that provide natural light, two conference rooms, tall ceilings and secured parking. Perfect for any business seeking to immerse themselves in the vibrancy and pulse of the city.

# PROPERTY HIGHLIGHTS / FACTS

- Built 1913
- 5,704 SF available
- 2nd floor walkup creative space with high ceilings
- Conference rooms built out with space for projector room
- Secure parking in the rear of the building - 4 spaces \$150 each paid monthly
- Operable windows for open air environment
- Mix of open area and private offices
- CrossFit Felix in the building
- Bell Street Park around the corner
- Ample parking along 5th Ave for visitors and customers