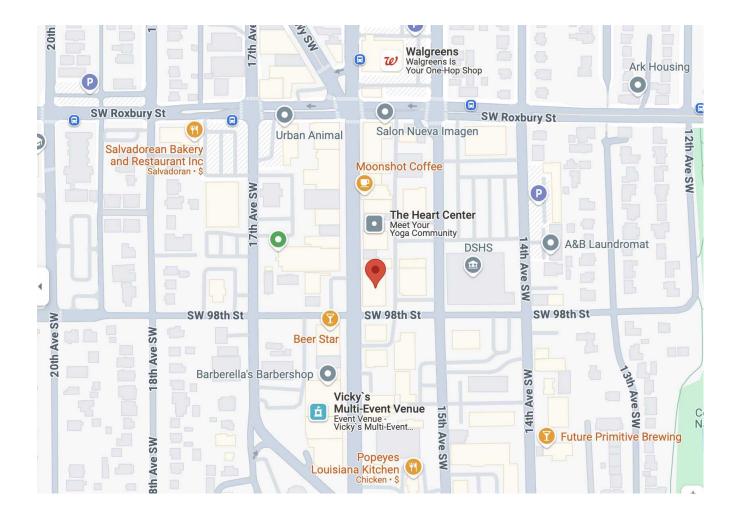

#### Nearby Merchants & Map

Southgate Roller Rink Beer Star TOMO Moonshot Coffee Tim's Tavern Proletariat Pizza Angkor Market Big Marios Rat City Tattoo SeaMar Clinic Crawfish House El Catrin Salvadoran Bakery