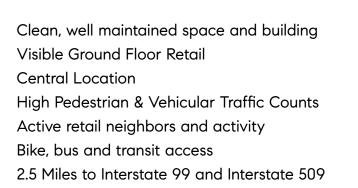

#### **Location Highlights**

| Location           | 9648 16TH AVE SW 98106         |
|--------------------|--------------------------------|
| Size: Ground Floor | 1105 s/f                       |
| Neighbors          | Retail/ Restaurant             |
| Frontage           | 12+ FT                         |
| Ceiling Height     | 11 FT                          |
| Possession         | Call Listing Agent for Details |
| Lease Type         | NNN + Utilities                |
| Base Rent          | \$18-20/ s/f/annual            |