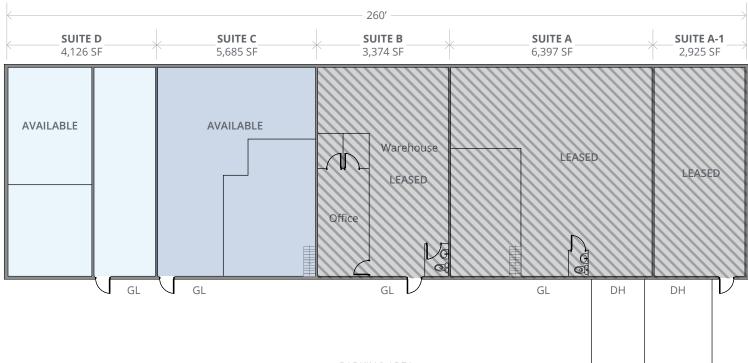

## **Current Availabilities**

| Suite | Total SF   | Warehouse  | Office     |
|-------|------------|------------|------------|
| С     | ± 5,685 SF | ± 2,625 SF | ± 3,060 SF |
| D     | ± 4,126 SF | ± 3,038 SF | ± 1,088 SF |

## Suite Highlights: Suite C

- ± 5,685 SF Total
  - ± 2,625 SF Warehouse
  - ± 3,060 SF Office (between two floors)
- Office build-out includes 5 private offices, 2 bullpen areas, open reception, kitchenette and 4 restrooms
- Clear Height: 18' in the warehouse area
- One (1) oversized grade-level loading door
- 3-phase electrical service

# Suite Highlights: Suite D

• Suite D: ± 4,126 SF Total

± 3,038 SF Warehouse (± 1,312 SF is drop ceiling warehouse area) \*Landlord will consider demoing 1,312 SF drop ceiling area for a qualified tenant

- ± 1,088 SF Office
- Open office layout and rare end-cap suite
- Clear Height: 18' in the warehouse area
- One (1) oversized grade-level loading door

Colliers

**Talor Okada** Executive Vice President 425 492 5145 talor.okada@colliers.com **Rich Sander** Senior Associate 360 981 2543 rich.sander@colliers.com