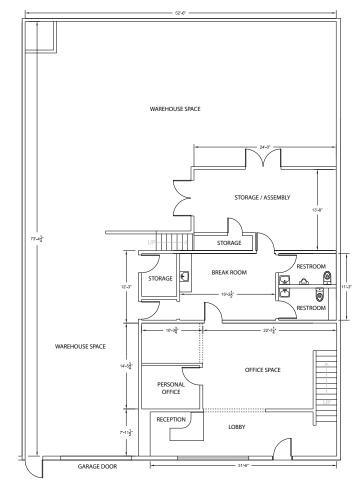

## Suite Highlights: Suite C

- ± 5,685 SF Total
  - ± 2,625 SF Warehouse
  - ± 3,060 SF Office (between two floors)
- Office build-out includes 5 private offices, 2 bullpen areas, open reception, kitchenette and 4 restrooms
- Clear Height: 18' in the warehouse area
- One (1) oversized grade-level loading door
- 3-phase electrical service

#### First Floor