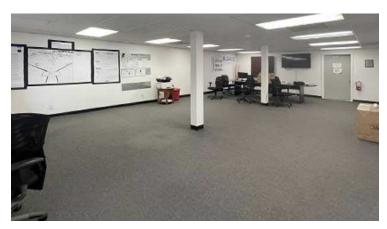

# Suite Highlights: Suite C

PARKING AREA

## Suite Highlights: Suite C

- ± 5,685 SF Total
  - ± 2,625 SF Warehouse
  - ± 3,060 SF Office (between two floors)
- Office build-out includes 5 private offices, 2 bullpen areas, open reception, kitchenette and 4 restrooms
- Clear Height: 18' in the warehouse area
- One (1) oversized grade-level loading door
- 3-phase electrical service