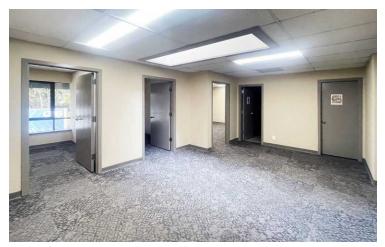

## Suite Highlights: Suite C

- ± 5,685 SF Total
  - ± 2,625 SF Warehouse
  - ± 3,060 SF Office (between two floors)
- Office build-out includes 5 private offices, 2 bullpen areas, open reception, kitchenette and 4 restrooms
- Clear Height: 18' in the warehouse area
- One (1) oversized grade-level loading door
- 3-phase electrical service

#### First Floor