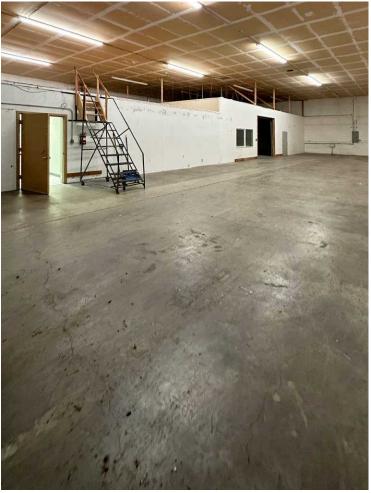

# Suite Highlights: Suite D

• Suite D: ± 4,126 SF Total

± 3,038 SF Warehouse (± 1,312 SF is drop ceiling warehouse area) \*Landlord will consider demoing 1,312 SF drop ceiling area for a qualified tenant

- ± 1,088 SF Office
- Open office layout and rare end-cap suite
- Clear Height: 18' in the warehouse area
- One (1) oversized grade-level loading door

Colliers

**Talor Okada** Executive Vice President 425 492 5145 talor.okada@colliers.com **Rich Sander** Senior Associate 360 981 2543 rich.sander@colliers.com