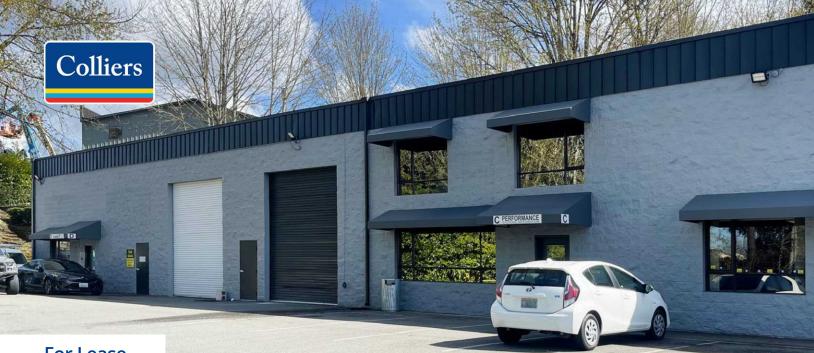

# Seacrest Building

12521 Evergreen Drive, Mukilteo, WA 98275

## **Property Highlights**

- Zoning: Light Industrial, City of Mukilteo
- Clear Height: 18' in the warehouse area
- One (1) oversized grade-level loading door and 3-phase electrical service
- Easy Access to I-405, SR 526, and I-5
- Ample parking and monument signage available
- Available now (potential to assemble both suites please inquire with Listing Brokers)