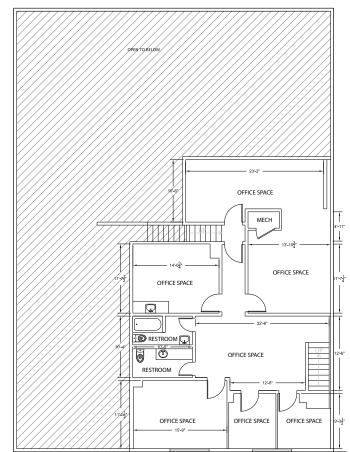

## Suite Highlights: Suite C

- ± 5,685 SF Total
  - ± 2,625 SF Warehouse
  - ± 3,060 SF Office (between two floors)
- Office build-out includes 5 private offices, 2 bullpen areas, open reception, kitchenette and 4 restrooms
- Clear Height: 18' in the warehouse area
- One (1) oversized grade-level loading door
- 3-phase electrical service

## Second FLoor