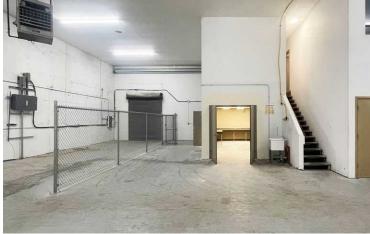

# Suite Highlights: Suite C

PARKING AREA

## Suite Highlights: Suite C

- ± 5,685 SF Total
  - ± 2,625 SF Warehouse
  - ± 3,060 SF Office (between two floors)
- Office build-out includes 5 private offices, 2 bullpen areas, open reception, kitchenette and 4 restrooms
- Clear Height: 18' in the warehouse area
- One (1) oversized grade-level loading door
- 3-phase electrical service