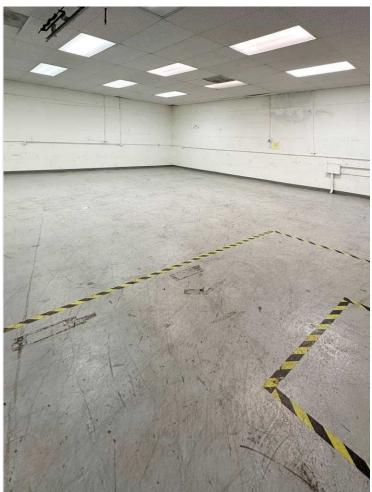

## Suite Highlights: Suite C

- ± 5,685 SF Total
  - ± 2,625 SF Warehouse
  - ± 3,060 SF Office (between two floors)
- Office build-out includes 5 private offices, 2 bullpen areas, open reception, kitchenette and 4 restrooms
- Clear Height: 18' in the warehouse area
- One (1) oversized grade-level loading door
- 3-phase electrical service

## Second FLoor

#### First Floor