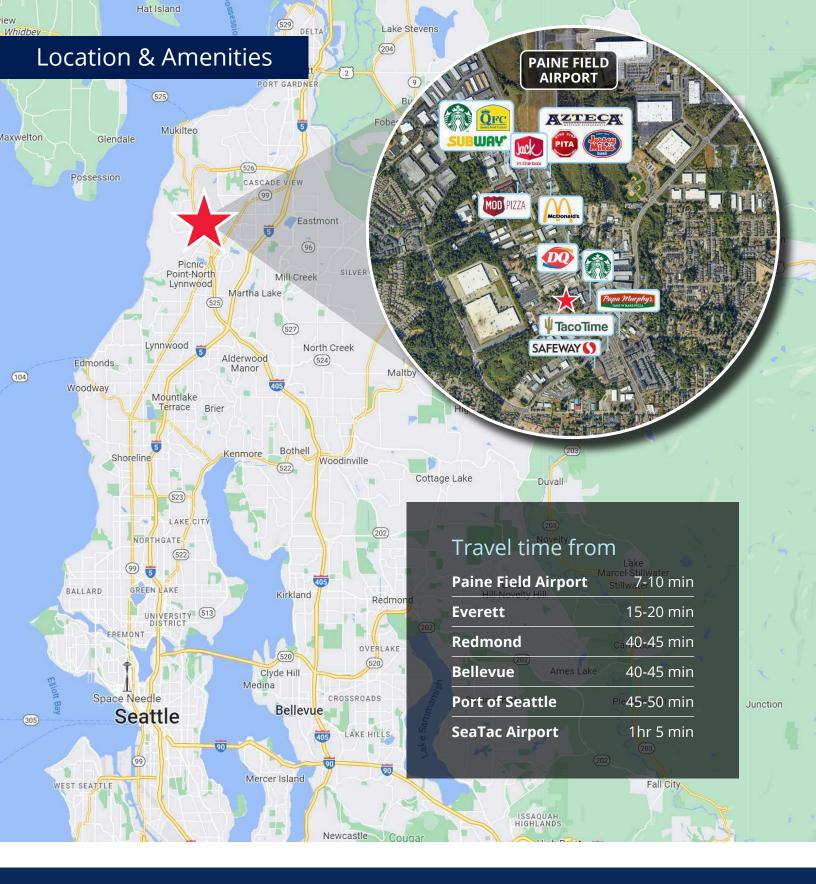

Suite Highlights: Suite C



PARKING AREA



## Suite Highlights: Suite C

- ± 5,685 SF Total
  - ± 2,625 SF Warehouse
  - ± 3,060 SF Office (between two floors)
- Office build-out includes 5 private offices, 2 bullpen areas, open reception, kitchenette and 4 restrooms
- Clear Height: 18' in the warehouse area
- One (1) oversized grade-level loading door
- 3-phase electrical service









## Second FLoor



#### First Floor

# Suite Highlights: Suite D

• Suite D: ± 4,126 SF Total

± 3,038 SF Warehouse (± 1,312 SF is drop ceiling warehouse area) \*Landlord will consider demoing 1,312 SF drop ceiling area for a qualified tenant

- ± 1,088 SF Office
- Open office layout and rare end-cap suite
- Clear Height: 18' in the warehouse area
- One (1) oversized grade-level loading door











Colliers

**Talor Okada** Executive Vice President 425 492 5145 talor.okada@colliers.com **Rich Sander** Senior Associate 360 981 2543 rich.sander@colliers.com

Liam O'Kelley Associate 425 519 2451 liam.okelley@colliers.com

Copyright © 2024 Colliers International. Information herein has been obtained from sources deemed reliable, however its accuracy cannot be guaranteed. The user is required to conduct their own due diligence and verification.