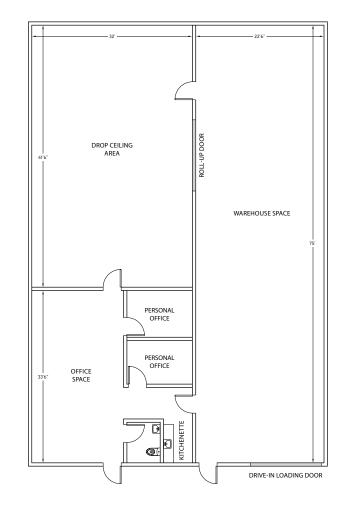

# Suite Highlights: Suite D

• Suite D: ± 4,126 SF Total

± 3,038 SF Warehouse (± 1,312 SF is drop ceiling warehouse area) \*Landlord will consider demoing 1,312 SF drop ceiling area for a qualified tenant

- ± 1,088 SF Office
- Open office layout and rare end-cap suite
- Clear Height: 18' in the warehouse area
- One (1) oversized grade-level loading door

Colliers

**Talor Okada** Executive Vice President 425 492 5145 talor.okada@colliers.com **Rich Sander** Senior Associate 360 981 2543 rich.sander@colliers.com