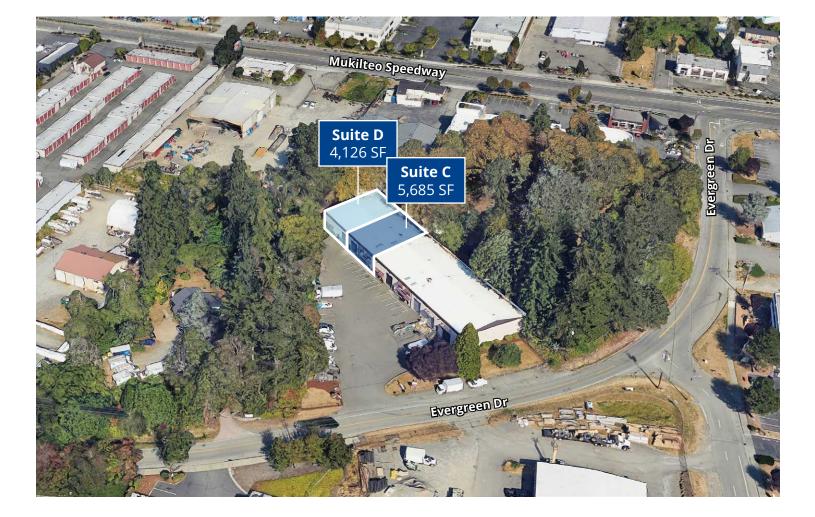

# Seacrest Building

12521 Evergreen Drive, Mukilteo, WA 98275

## **Current Availabilities**

| Suite | Total SF   | Warehouse  | Office     |
|-------|------------|------------|------------|
| С     | ± 5,685 SF | ± 2,625 SF | ± 3,060 SF |
| D     | ± 4,126 SF | ± 3,038 SF | ± 1,088 SF |

# Suite Highlights: Suite D

• Suite D: ± 4,126 SF Total

± 3,038 SF Warehouse (± 1,312 SF is drop ceiling warehouse area) \*Landlord will consider demoing 1,312 SF drop ceiling area for a qualified tenant