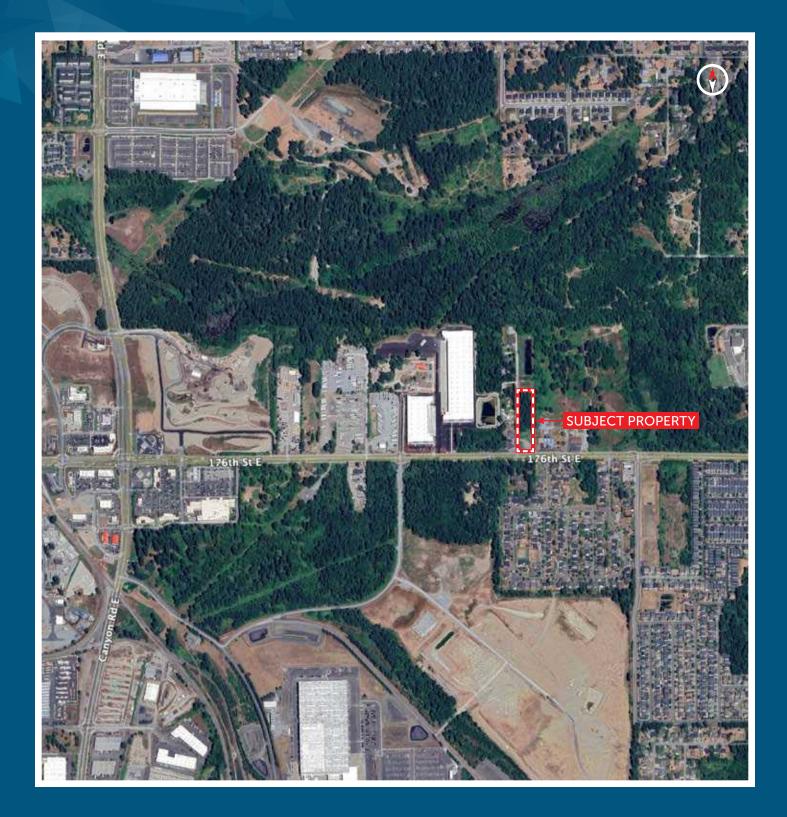

## **176TH ST CONTRACTOR YARD - HEAVY INDUSTRIAL**

6715 176TH ST E | PUYALLUP, WA 98375

## SMALL CONTRACTOR YARD FOR LEASE IN GREAT LOCATION

| ГЛСГ | INFORMATION |
|------|-------------|
|      |             |
|      |             |

LAND SIZELEASE RATELEASE TYPE26,000 SF\$2,500/MonthNNNPROPERTY HIGHLIGHTS• Just east of 176th & Canyon Rd intersection• Zoned (EC) Employment Center, Heavy Industrial<br/>+ Outdoor StorageFrederickson• Landlord will consider putting up a small buildingfrederickson