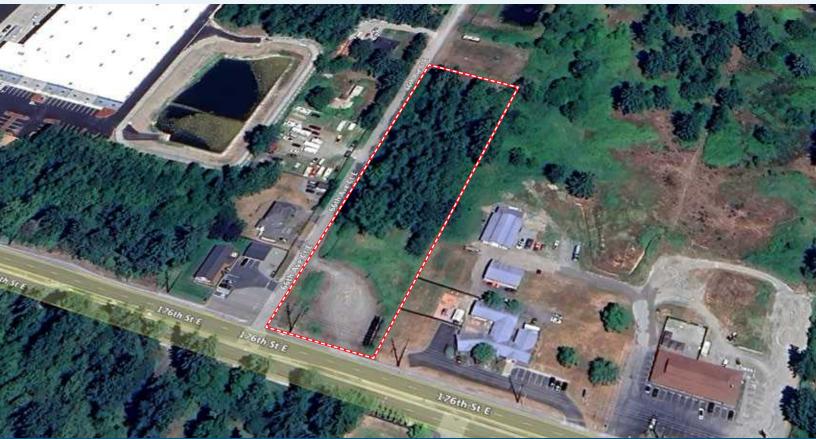

## **176TH ST CONTRACTOR YARD - HEAVY INDUSTRIAL**

6715 176TH ST E | PUYALLUP, WA 98375

## SMALL CONTRACTOR YARD FOR LEASE IN GREAT LOCATION

| ГЛСГ | INFORMATION |
|------|-------------|
|      |             |
|      |             |

LAND SIZELEASE RATELEASE TYPE26,000 SF\$2,500/MonthNNNPROPERTY HIGHLIGHTS• Just east of 176th & Canyon Rd intersection• Zoned (EC) Employment Center, Heavy Industrial<br/>+ Outdoor StorageFrederickson• Landlord will consider putting up a small buildingfrederickson