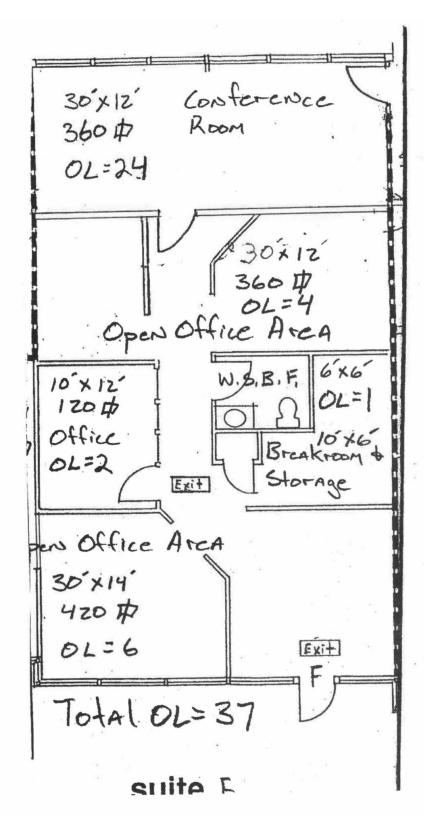

### **Property Highlights**

- Suite F (Hart Insurance): 1,542 SF
- Well-maintained building with abundant parking.
- Fully air-conditioned office.
- Easy access to I-5 & Pacific Hwy S.
- Located minutes from future Link Light Rail Station.
- Great visibility from South 336th St (19,000+ VPD)
- Lease Rate: \$20.00 PSF, NNN

### 1,542 SF **OFFICE**