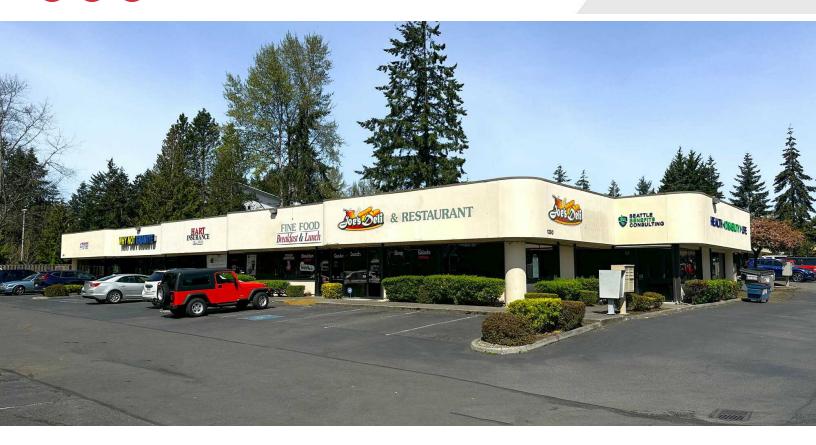

# West Campus Professional Building II

1230 S 336th St, Federal Way, WA

### **Property Highlights**

- Suite F (Hart Insurance): 1,542 SF
- Well-maintained building with abundant parking.
- Fully air-conditioned office.
- Easy access to I-5 & Pacific Hwy S.
- Located minutes from future Link Light Rail Station.
- Great visibility from South 336th St (19,000+ VPD)
- Lease Rate: \$20.00 PSF, NNN