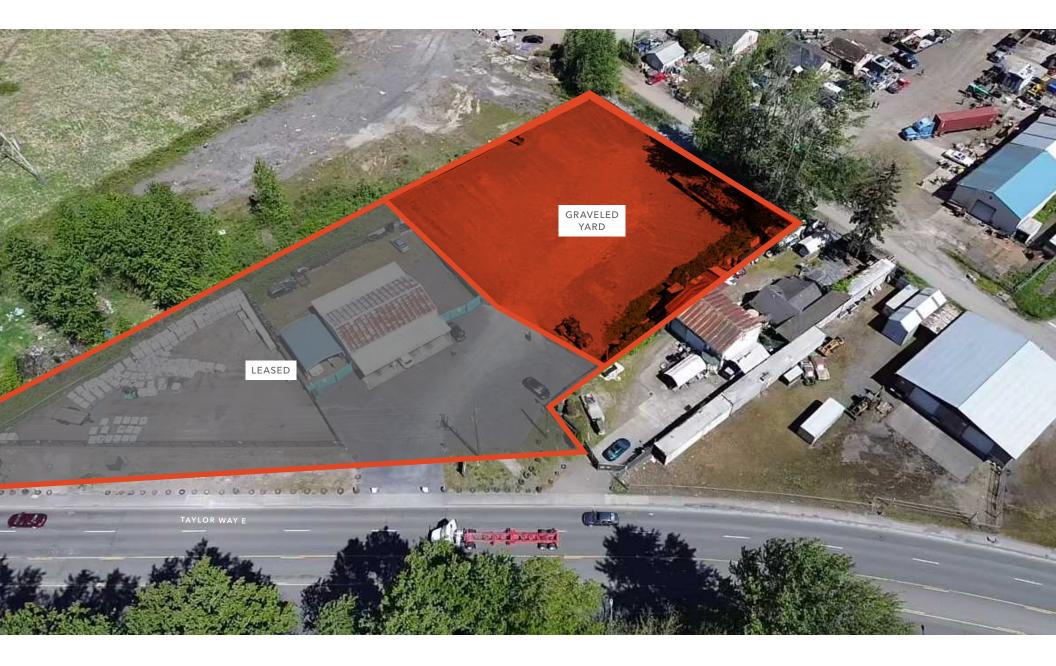

# TAYLOR WAY E YARD

## ±40,000 SF

3811 TAYLOR WAY E FIFE, WA

LEASED

GRAVELED YARD 1112

T

#### **PROPERTY FEATURES**

Available May 1, 2024 ±40,000 SF land Graveled yard Industrial zoning City of Fife zoning municipality \$9,000/month + NN<u>N rate</u>