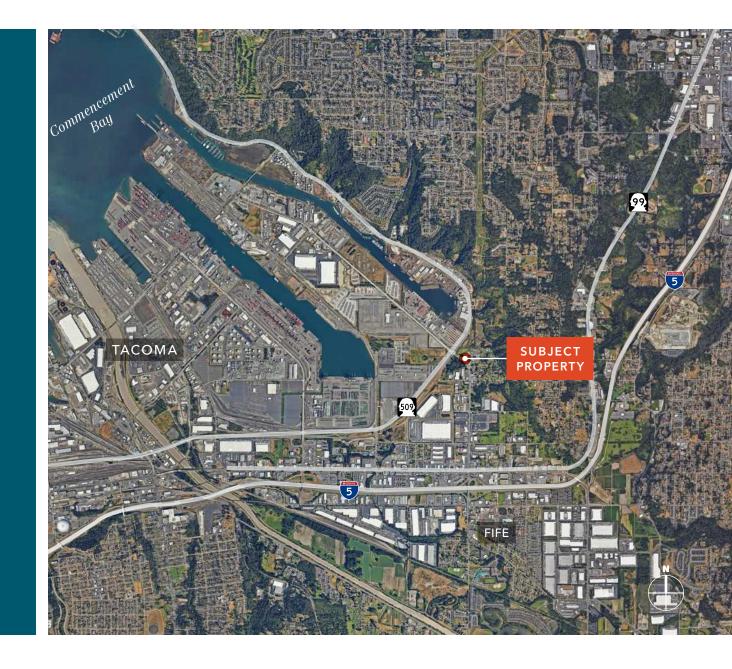

For Lease -

# TAYLOR WAY E YARD

## ±40,000 SF

3811 TAYLOR WAY E FIFE, WA

LEASED

GRAVELED YARD 1112

T





#### 3811 TAYLOR WAY E

#### **PROPERTY FEATURES**

Available May 1, 2024 ±40,000 SF land Graveled yard Industrial zoning City of Fife zoning municipality \$9,000/month + NN<u>N rate</u>







### 3811 TAYLOR WAY E

Exclusively leased by

CHRIS TRUSSEL 253.722.1467 chris.trussel@kidder.com

KIDDER.COM

This information supplied herein is from sources we deem reliable. It is provided without any representation, warranty, or guarantee, expressed or implied as to its accuracy. Prospective Buyer or Tenant should conduct an independent investigation and verification of all matters deemed to be material, including, but not limited to, statements of income and expenses. Consult your attorney, accountant, or other professional advisor.