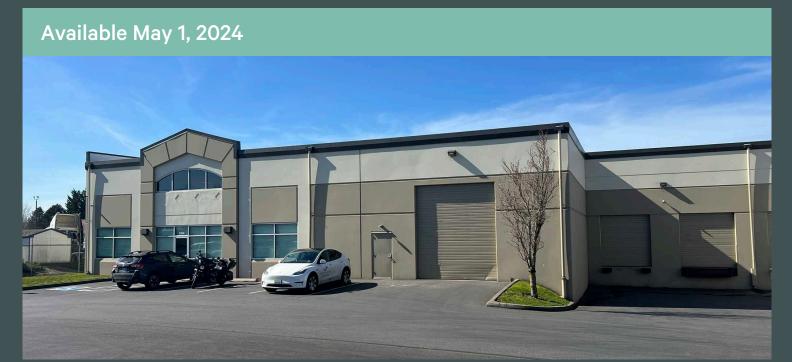

#### **Property Information**

- + 8,453 SF shell
- + ±1,200 SF office
- + 2 dock-high doors
- + 1 grade-level door (12' x 14')
- + ±20' clear height
- + 480V, 3-phase power

- Rare small dock-loaded space that can receive 53' trailers
- + Endcap space with abundant parking
- + Sublease through 12/31/2025
- + Below market rates: \$0.95 blended + NNN

### For Sublease