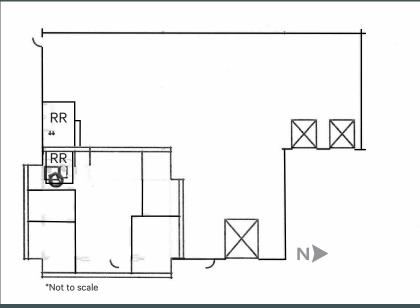

# Floor Plan

#### **Property Information**

- + 8,453 SF shell
- + ±1,200 SF office
- + 2 dock-high doors
- + 1 grade-level door (12' x 14')
- + ±20' clear height
- + 480V, 3-phase power

- Rare small dock-loaded space that can receive 53' trailers
- + Endcap space with abundant parking
- + Sublease through 12/31/2025
- + Below market rates: \$0.95 blended + NNN