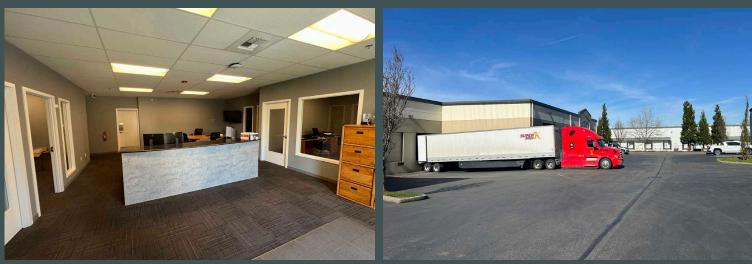

## Photos

#### **Property Information**

- + 8,453 SF shell
- + ±1,200 SF office
- + 2 dock-high doors
- + 1 grade-level door (12' x 14')
- + ±20' clear height
- + 480V, 3-phase power

- Rare small dock-loaded space that can receive 53' trailers
- + Endcap space with abundant parking
- + Sublease through 12/31/2025
- + Below market rates: \$0.95 blended + NNN