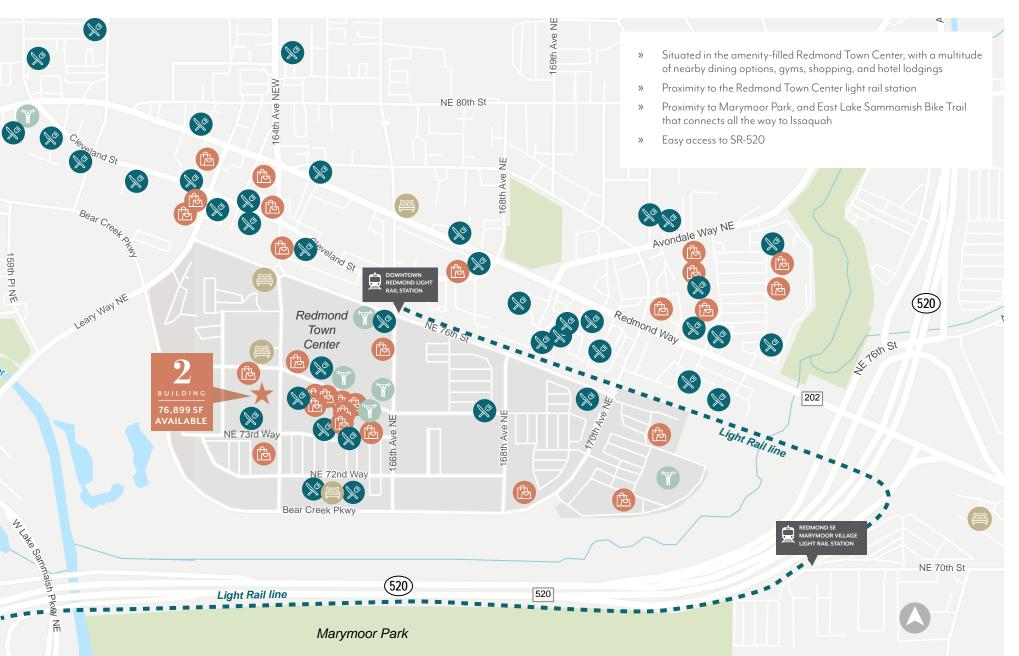

Building 2

76,899 SF Available

REDMOND TOWN CENTER

# Property Highlights

Incomparable mixed-use urban campus setting

Tech-centric office environment

The best retail, dining, fitness, entertainment, and hospitality in Redmond

Downtown Redmond Light Rail Station connects to the Redmond Town Center

## **Highlights**

2-minute walk from the Downtown Redmond Light Rail station

Large, flexible floor plates

at the

Fitwel 1-star certification

Proximity to housing, amenities and outdoor recreation including Marymoor Park

### Redmond Town Center **Amenities**

HOTELS

RIC

REDMOND TOWN CENTER

For more information please contact: