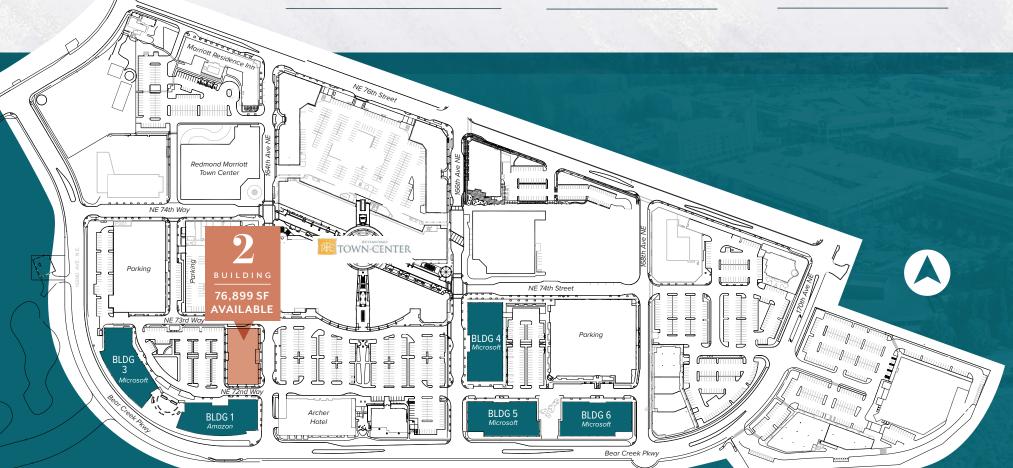

Building 2

76,899 SF Available

REDMOND TOWN CENTER

## Building 2

| TOTAL   | 76,899 RSF |
|---------|------------|
| FLOOR 4 | 18,527 RSF |
| FLOOR 3 | 19,217 RSF |
| FLOOR 2 | 19,356 RSF |
| FLOOR 1 | 19,799 RSF |
|         |            |