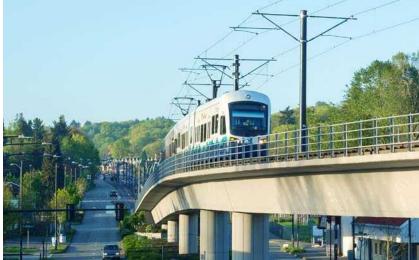

## **Highlights**

2-minute walk from the Downtown Redmond Light Rail station

Large, flexible floor plates

at the

Fitwel 1-star certification

Proximity to housing, amenities and outdoor recreation including Marymoor Park