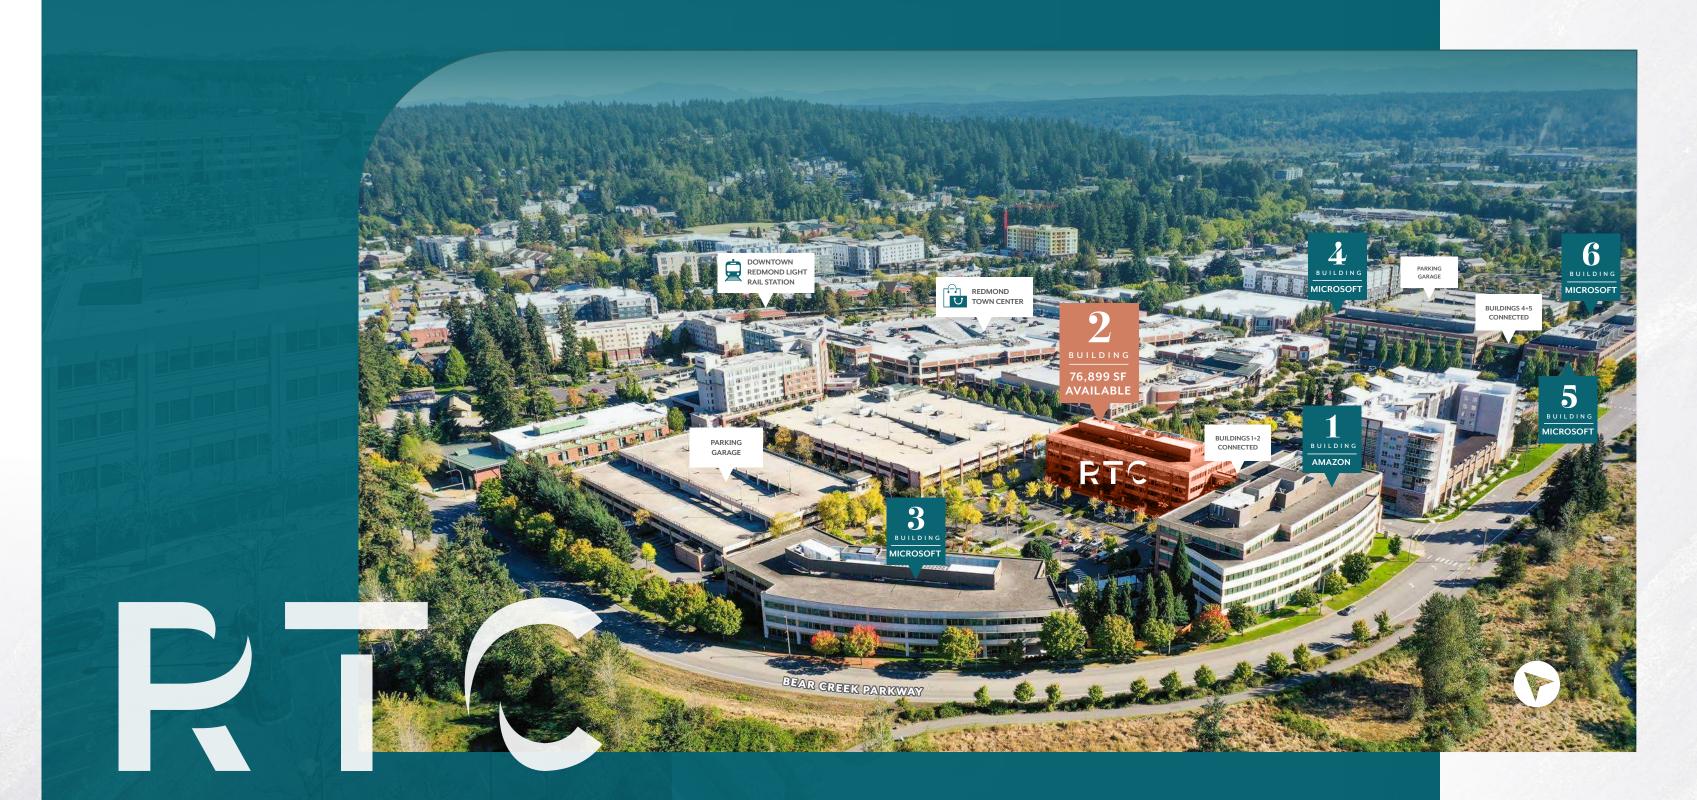

Building 2

76,899 SF Available

REDMOND TOWN CENTER

# Property Highlights

Incomparable mixed-use urban campus setting

Tech-centric office environment

The best retail, dining, fitness, entertainment, and hospitality in Redmond

Downtown Redmond Light Rail Station connects to the Redmond Town Center

## **Highlights**

2-minute walk from the Downtown Redmond Light Rail station

Large, flexible floor plates

at the

Fitwel 1-star certification

Proximity to housing, amenities and outdoor recreation including Marymoor Park