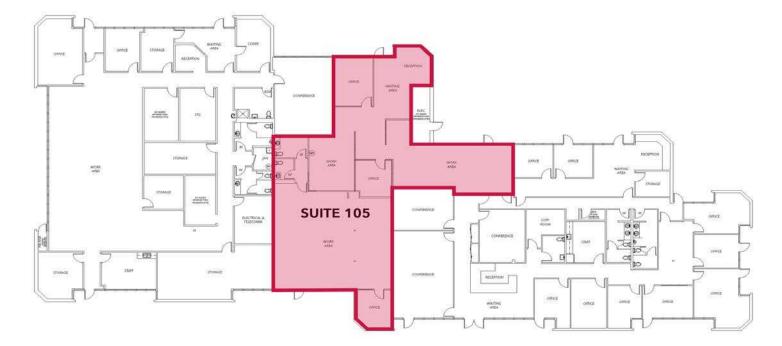

#### AVAILABLE SPACES

| SUITE     | SIZE     | LEASE TYPE   | LEASE RATE | DESCRIPTION   |
|-----------|----------|--------------|------------|---------------|
| SUITE 105 | 3,509 SF | Full Service | Negotiable | Available Now |