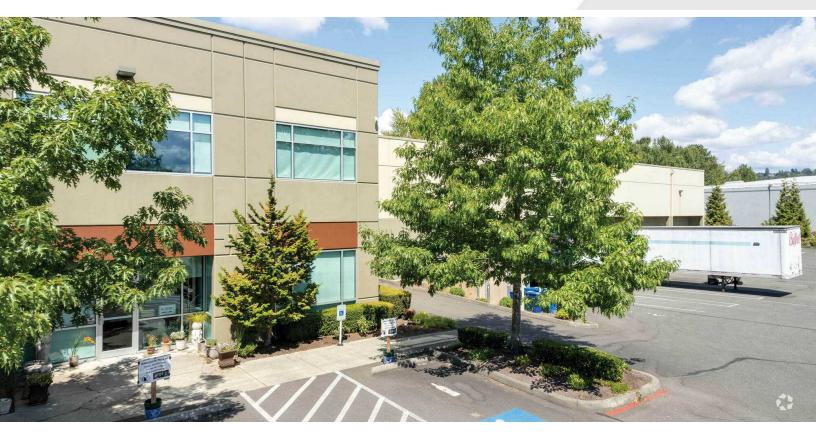

### Oakesdale Commerce Center - E5

720 SW 34th St, Renton, WA 98057

#### **Property Highlights**

- 29,628 SF with 4,893 SF office (2,446 SF mezzanine)
- 5 DH & 1 GL (4 DH can be added knock out panels in place)
- · Fully Insulated and Temperature Controlled
- · 24' Clear Height
- Stand-alone Building in High Image business park
- · Available September 1, 2024
- · Retail showroom potential
- Call for Rates