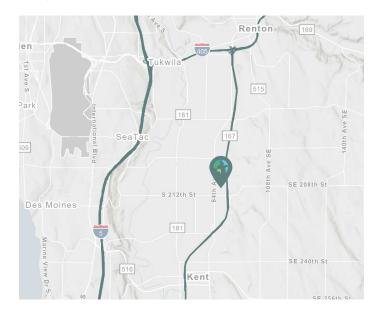

# Northwest Corporate Park - Kent 17

20866 84th Ave S Kent, WA 98031

# **LOCATION**

- 50-yard line location
- Great access to Hwy 167, I-5, and I-405