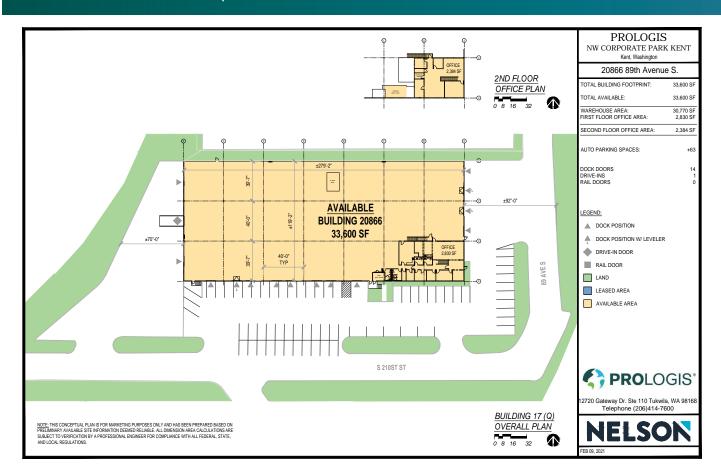

# Northwest Corporate Park - Kent 17

20866 84th Ave S Kent, WA 98031

# **FACILITY**

- 33,600 SF shell
- 2,830 SF 1st floor office
- 2,384 SF 2nd floor office
- 14 DH doors
- 1 GL door
- · 22' clear height
- 40' x 40' typical column spacing
- Available August 1, 2024
- Fast, cost-effective forklift and racking sourcing through Prologis Essentials