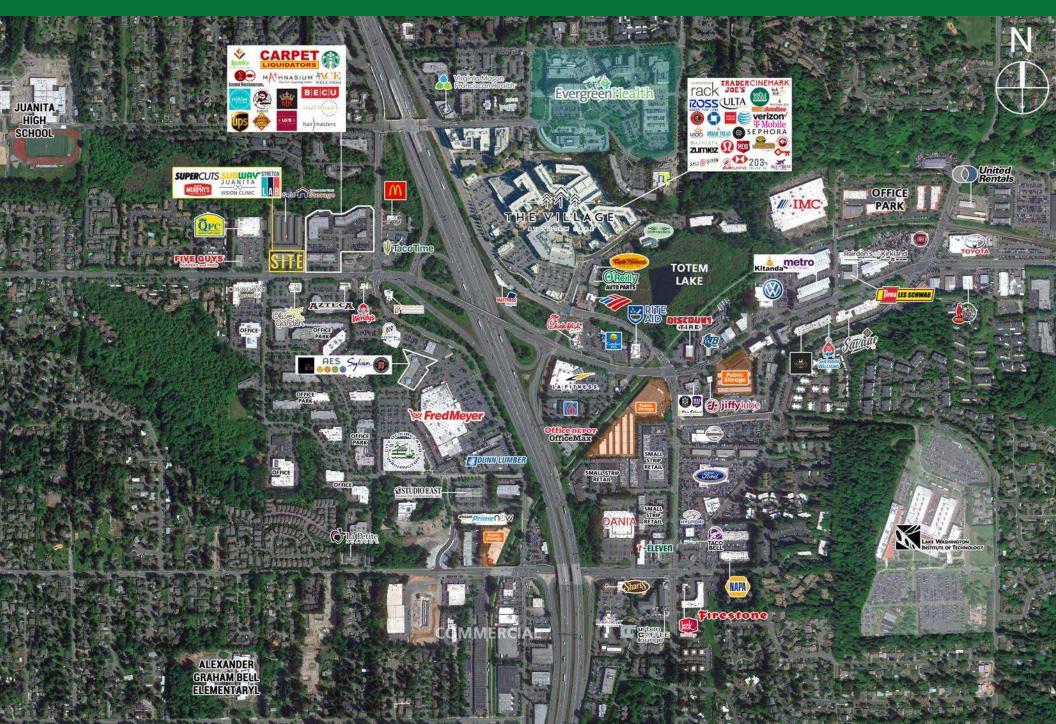

#### **NEIGHBORING TENANTS**

- Carpet Liquidators
- QFC
- Marriott Totem Lake West
- Self Storage
- McDonald's
- Five Guys
- Starbucks
- Taco Time
- Azteca
- Olive Garden
- T-Mobile
- Wendy's