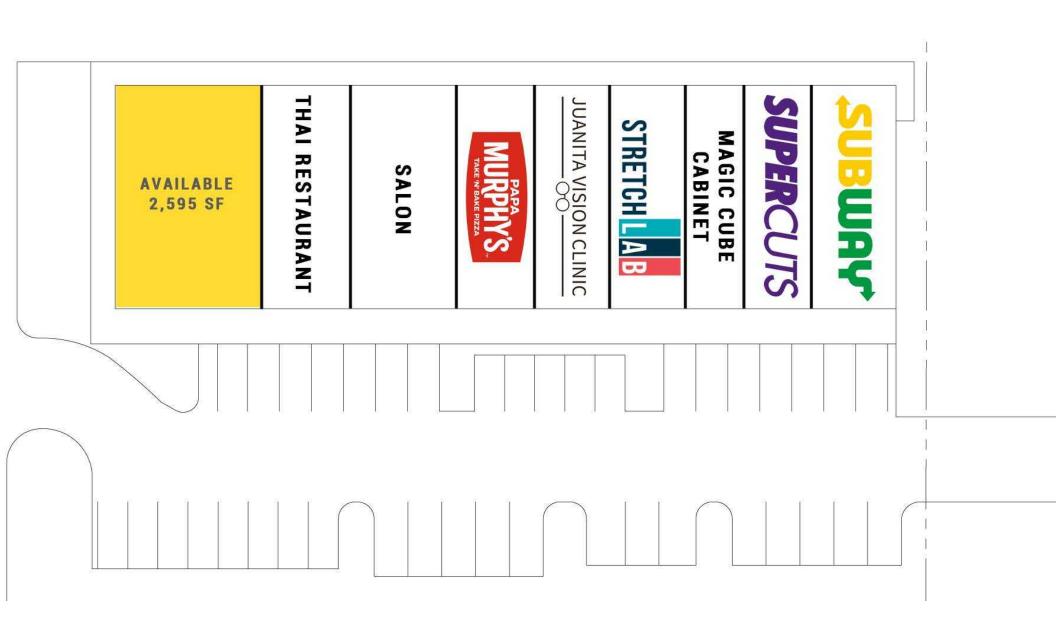

### **AVAILABLE**

2,595 SF | \$35-40 PSF | \$10.28 NNN PSF

#### **CO-TENANTS**

Subway

Thai Restaurant

- Supercuts
- Juanita Vision
- StretchLab
- Salon
- Papa Murphy's
- Magic Cube Cabinets