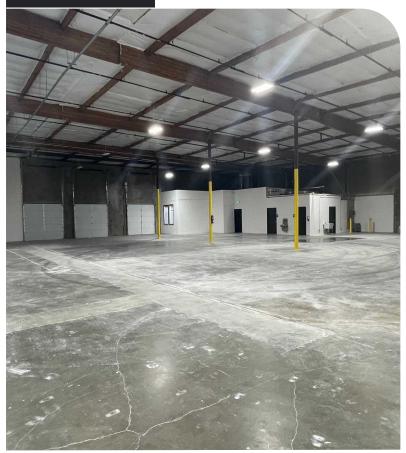

of an offer to lease space. A lease will only be offered or made in a written agreement signed by landlord. No representation or warranty of any kind is made by landlord unless set forth in a written definitive lease executed by the landlord.

Owned and Operated by 🖳 LINK Parks

### FLOORPLAN



### РНОТОЗ



#### **BUILDING HIGHLIGHTS**

| Total SF     | ±9,145                      |
|--------------|-----------------------------|
| Office SF    | 950                         |
| Loading      | 2 dock-high / 1 grade-level |
| Clear Height | 20' - 22'                   |
| Power        | 225 amps, 277/480 volt      |
| Access       | I-5, I-405 & SR-599         |
| Location     | Endcap unit                 |
| Available    | Now                         |



#### INTERIOR



#### WAREHOUSE