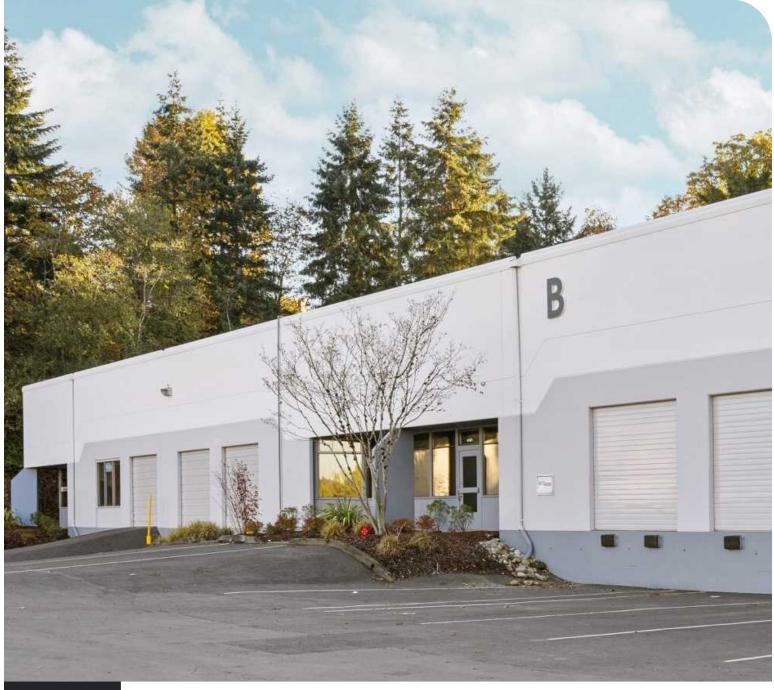

# Fostoria Business Park

4455-4497 S. 134th PI, Building B, Suite 4485, Tukwila WA

#### **BUILDING HIGHLIGHTS**

| Total SF     | ±9,145                      |
|--------------|-----------------------------|
| Office SF    | 950                         |
| Loading      | 2 dock-high / 1 grade-level |
| Clear Height | 20' - 22'                   |
| Power        | 225 amps, 277/480 volt      |
| Access       | I-5, I-405 & SR-599         |
| Location     | Endcap unit                 |
| Available    | Now                         |