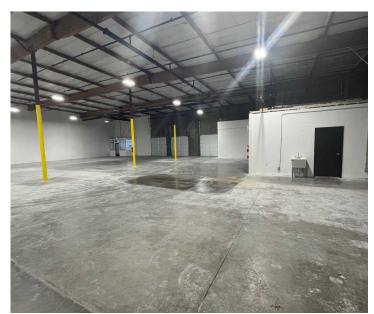

offer to lease space. A lease will only be offered or made in a written agreement signed by landlord. No representation or warranty of any kind is made by landlord unless set forth in a written definitive lease executed by the landlord.

Owned and Operated by 🖳 LINK Parks

### FLOORPLAN



### РНОТОЗ



#### **BUILDING HIGHLIGHTS**

| Total SF     | ±9,145                      |
|--------------|-----------------------------|
| Office SF    | 950                         |
| Loading      | 2 dock-high / 1 grade-level |
| Clear Height | 20' - 22'                   |
| Power        | 225 amps, 277/480 volt      |
| Access       | I-5, I-405 & SR-599         |
| Location     | Endcap unit                 |
| Available    | Now                         |



#### INTERIOR



#### WAREHOUSE