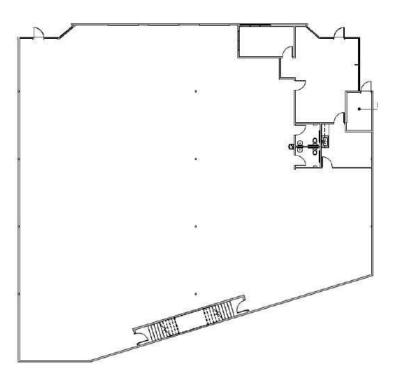

# Fostoria Business Park

4455-4497 S. 134th PI, Building B, Suite 4485, Tukwila WA

## ±9,145 SF

WAREHOUSE SPACE AVAILABLE



Travis Stanaway Dane Dahline

CONTACT US

(206) 248-6526 / travis.stanaway@kidder.com (206) 248-6519 / dane.dahline@kidder.com



This is not an offer or acceptance of an offer to lease space. A lease will only be offered or made in a written agreement signed by landlord. No representation or warranty of any kind is made by landlord unless set forth in a written definitive lease executed by the landlord.

Owned and Operated by 🖳 LINK Parks

### FLOORPLAN



### РНОТОЗ



#### **BUILDING HIGHLIGHTS**

| Total SF     | ±9,145                      |
|--------------|-----------------------------|
| Office SF    | 950                         |
| Loading      | 2 dock-high / 1 grade-level |
| Clear Height | 20' - 22'                   |
| Power        | 225 amps, 277/480 volt      |
| Access       | I-5, I-405 & SR-599         |
| Location     | Endcap unit                 |
| Available    | Now                         |



#### INTERIOR



#### WAREHOUSE