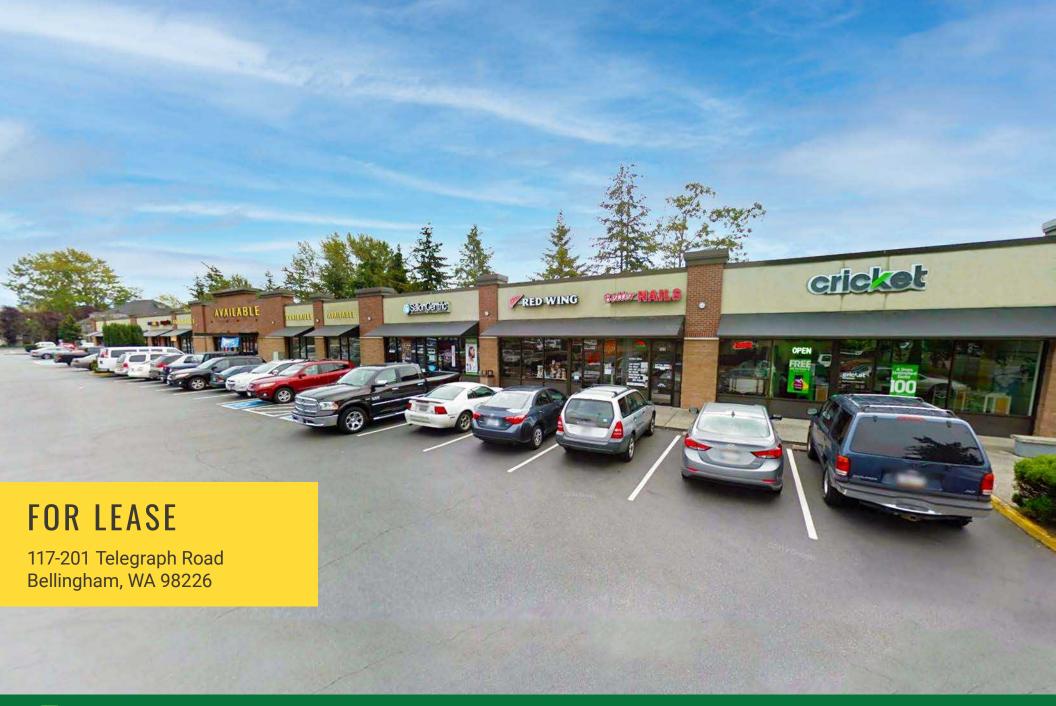

### MERIDIAN PLAZA SHOPPING CENTER Bellingham, WA

#### **AVAILABLE**

1,269 SF | \$22.00 PSF + \$6.90 PSF NNN

1,347 SF | \$22.00 PSF + \$6.90 PSF NNN

2,119 SF | \$19.00 PSF + \$6.90 PSF NNN

4,003 SF | \$19.00 PSF + \$6.90 PSF NNN\*

\* Available May 31, 2024

#### **FEATURES**

- Welcoming India Mart Now Open!
- 32,169 SF shopping center located on Guide Meridian Rd.
- Monument sign space available
- Excellent visibility from Meridian St.
- Easy access to I-5
- 33,711 ADT on Meridian St.