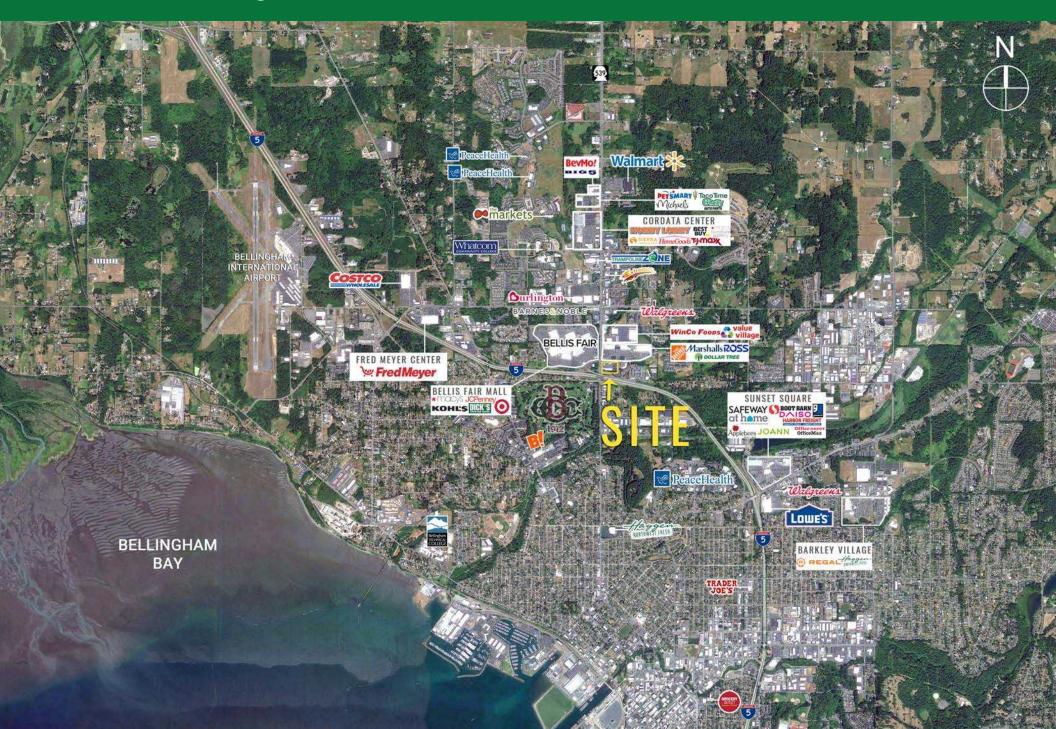

ide Meridian Rd.
- Monument sign space available
- Excellent visibility from Meridian St.
- Easy access to I-5
- 33,711 ADT on Meridian St.

#### **DEMOGRAPHICS**

|        | Population | Average<br>HH Income | Daytime<br>Population |
|--------|------------|----------------------|-----------------------|
| Mile 1 | 10,282     | \$81,937             | 9,343                 |
| Mile 3 | 60,299     | \$101,613            | 42,900                |
| Mile 5 | 107,100    | \$112,210            | 53,922                |





#### **CO-TENANTS**





#### **CONTACTS**



Steve Erickson 425-822-5522 serickson@fwp-inc.com



Brennan McClurg 425-822-5522 bmcclurg@fwp-inc.com

# MERIDIAN PLAZA SHOPPING CENTER Bellingham, WA

SITE PLAN





# MERIDIAN PLAZA SHOPPING CENTER Bellingham, WA

**AERIAL**