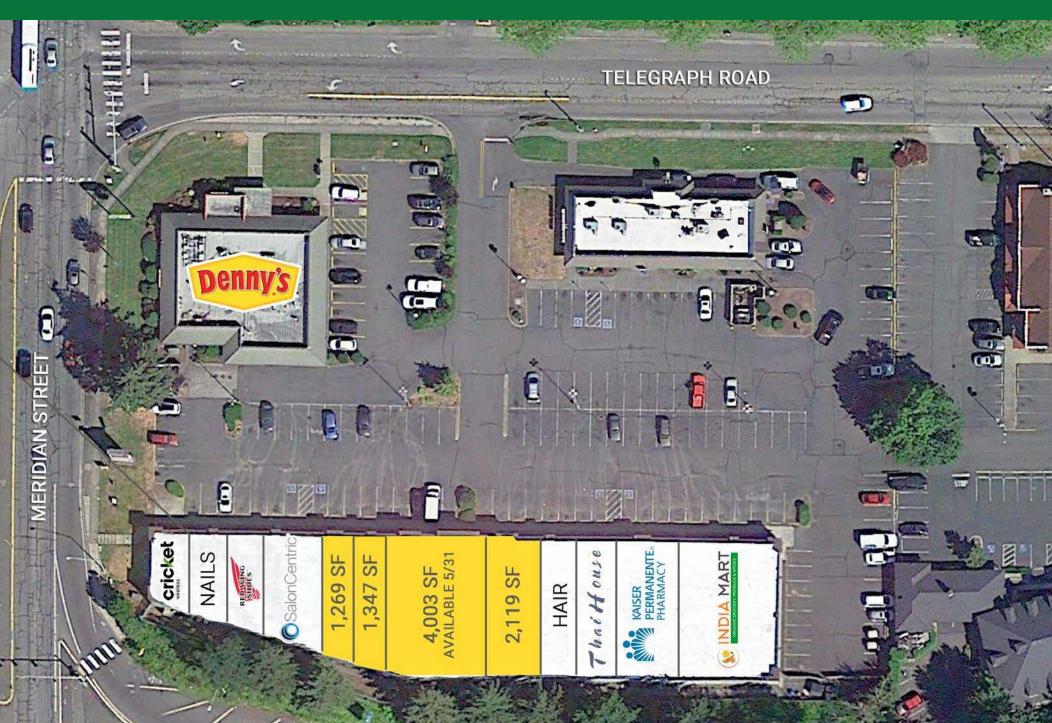

#### **AVAILABLE**

1,269 SF | \$22.00 PSF + \$6.90 PSF NNN

1,347 SF | \$22.00 PSF + \$6.90 PSF NNN

2,119 SF | \$19.00 PSF + \$6.90 PSF NNN

4,003 SF | \$19.00 PSF + \$6.90 PSF NNN\*

\* Available May 31, 2024

#### **FEATURES**

- Welcoming India Mart Now Open!
- 32,169 SF shopping center located on Guide Meridian Rd.
- Monument sign space available
- Excellent visibility from Meridian St.
- Easy access to I-5
- 33,711 ADT on Meridian St.

#### **CO-TENANTS**

# MERIDIAN PLAZA SHOPPING CENTER Bellingham, WA

SITE PLAN