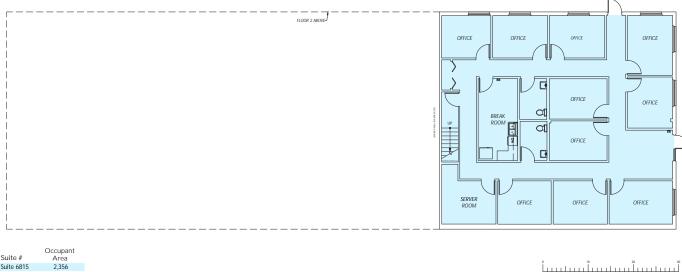

#### **Property Highlights**

- 9,230 SF Total (4,712 SF Office)
- Divisible to: 6,874 SF with 2,356 SF office
- Two-story office with tons of natural light
- 18' clear height in on grade warehouse
- 3 grade level doors
- · Zoned Business and Technical Park (BTP)
- Immediate access to Hwy-99 and I-5 via 220th Street SW
- Asking \$1.45 Blended, plus NNN
- Available Now

#### 2nd Floor - On Grade

Scale: 3/32" = 1'-0" Parkina 1st Floor

Parking

Suite # Suite 6815

jforsberg@nai-psp.com

Scale: 3/32" = 1'-0"