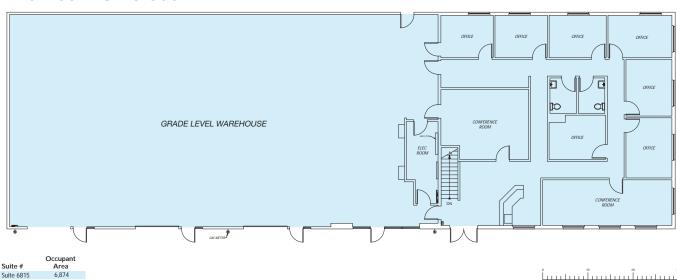

#### **Property Highlights**

- 9,230 SF Total (4,712 SF Office)
- Divisible to: 6,874 SF with 2,356 SF office
- Two-story office with tons of natural light
- 18' clear height in on grade warehouse
- 3 grade level doors
- · Zoned Business and Technical Park (BTP)
- Immediate access to Hwy-99 and I-5 via 220th Street SW
- Asking \$1.45 Blended, plus NNN
- Available Now

#### 2nd Floor - On Grade

Scale: 3/32" = 1'-0" Parkina 1st Floor

Parking

Suite # Suite 6815

jforsberg@nai-psp.com

Scale: 3/32" = 1'-0"