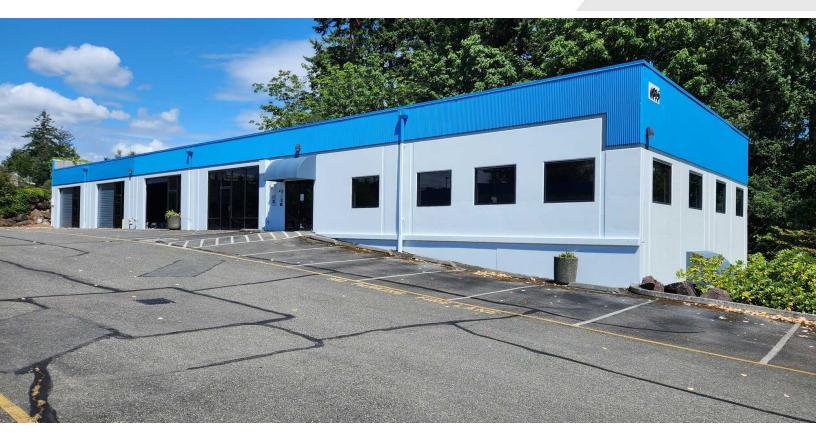

### 9,230 SF **OFFICE WAREHOUSE**

## The Woods Industrial Park

6815 216th Street SW, Building 2 Lynnwood, Washington 98036

#### **Property Highlights**

- 9,230 SF Total (4,712 SF Office)
- Divisible to: 6,874 SF with 2,356 SF office
- Two-story office with tons of natural light
- 18' clear height in on grade warehouse
- 3 grade level doors
- · Zoned Business and Technical Park (BTP)
- Immediate access to Hwy-99 and I-5 via 220th Street SW
- Asking \$1.45 Blended, plus NNN
- Available Now