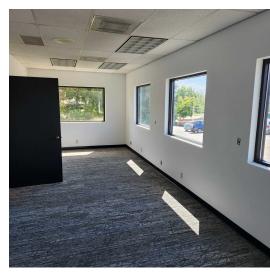

#### **Property Highlights**

- 9,230 SF Total (4,712 SF Office)
- Divisible to: 6,874 SF with 2,356 SF office
- Two-story office with tons of natural light
- 18' clear height in on grade warehouse
- 3 grade level doors
- · Zoned Business and Technical Park (BTP)
- Immediate access to Hwy-99 and I-5 via 220th Street SW
- Asking \$1.45 Blended, plus NNN
- Available Now