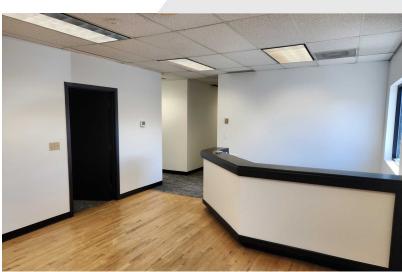

#### **Property Highlights**

- 9,230 SF Total (4,712 SF Office)
- Divisible to: 6,874 SF with 2,356 SF office
- Two-story office with tons of natural light
- 18' clear height in on grade warehouse
- 3 grade level doors
- · Zoned Business and Technical Park (BTP)
- Immediate access to Hwy-99 and I-5 via 220th Street SW
- Asking \$1.45 Blended, plus NNN
- Available Now

#### 2nd Floor - On Grade

Scale: 3/32" = 1'-0" Parkina 1st Floor

Parking

Suite # Suite 6815

jforsberg@nai-psp.com

Scale: 3/32" = 1'-0"