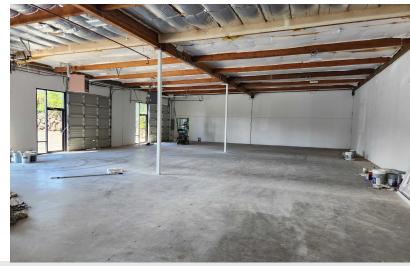

#### **Property Highlights**

- 9,230 SF Total (4,712 SF Office)
- Divisible to: 6,874 SF with 2,356 SF office
- Two-story office with tons of natural light
- 18' clear height in on grade warehouse
- 3 grade level doors
- · Zoned Business and Technical Park (BTP)
- Immediate access to Hwy-99 and I-5 via 220th Street SW
- Asking \$1.45 Blended, plus NNN
- Available Now