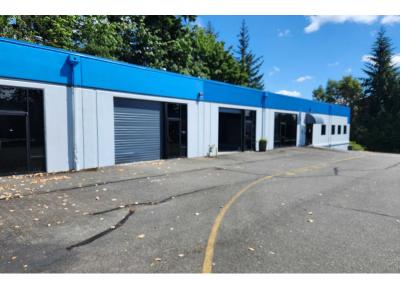

### 9,230 SF **OFFICE WAREHOUSE**

## The Woods Industrial Park

6815 216th Street SW, Building 2 Lynnwood, Washington 98036

#### **Property Highlights**

- 9,230 SF Total (4,712 SF Office)
- Divisible to: 6,874 SF with 2,356 SF office
- Two-story office with tons of natural light
- 18' clear height in on grade warehouse
- 3 grade level doors
- · Zoned Business and Technical Park (BTP)
- Immediate access to Hwy-99 and I-5 via 220th Street SW
- Asking \$1.45 Blended, plus NNN
- Available Now