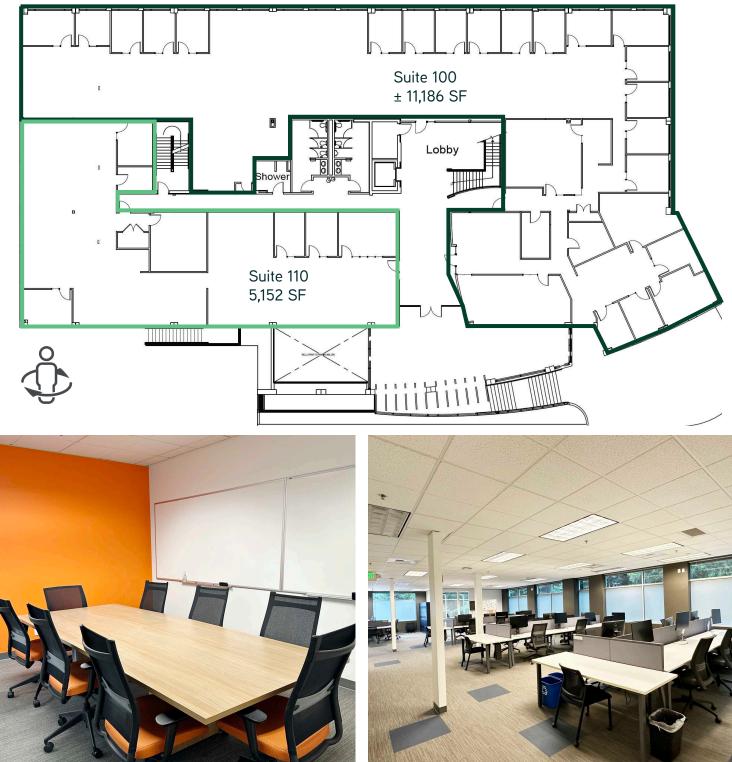

#### **Available Space**

- + 1st Floor: ± 5,152 16,338 RSF
- + Flexible lease term
- + Rate: \$43.00/SF, Full Service
- + Fully Furnished

## FLOOR PLAN

\*Suite 100 and 110 can be combined for  $\pm 16,338$  SF.

Pendulum Plaza 2600 116th Ave. NE | Bellevue, WA