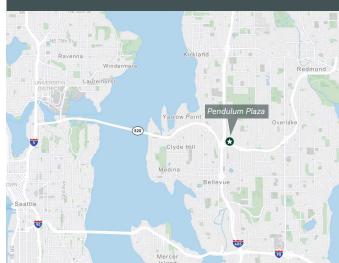

# Pendulum Plaza

**Class A Office Building for Sublease** 

2600 116th Ave. NE Bellevue, Washington 98004 www.cbre.com/bellevue

### **Property Details**

- + Two-story, Class A, 34,823 square foot office building
- + Immediate access to SR-520 and I-405 at the crossroads of Bellevue and South Kirkland
- + Covered garage & surface parking at a ratio of 4/1,000 SF
- + On-site shower facility
- + Locally owned and managed

#### **Available Space**

- + 1st Floor: ± 5,152 16,338 RSF
- + Flexible lease term
- + Rate: \$43.00/SF, Full Service
- + Fully Furnished

#### **Prime Location**





## FLOOR PLAN

\*Suite 100 and 110 can be combined for  $\pm 16,338$  SF.





Pendulum Plaza 2600 116th Ave. NE | Bellevue, WA

#### For Sublease



# AMENITIES

|        |                                   | ELAN                |                                                 |       |
|--------|-----------------------------------|---------------------|-------------------------------------------------|-------|
|        | Clyde Hill                        |                     |                                                 |       |
|        | 92nd Ave NE                       |                     | Spring District/120th<br>Future Light Rail Stop |       |
| Medina | NE 8th St<br>NORDSTROM<br>★MOCCVS | 8 8 8<br>8 8<br>8   | BEST                                            | NE-8t