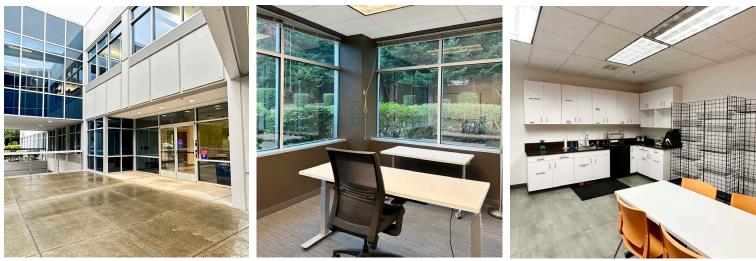

### **Property Details**

- + Two-story, Class A, 34,823 square foot office building
- + Immediate access to SR-520 and I-405 at the crossroads of Bellevue and South Kirkland
- + Covered garage & surface parking at a ratio of 4/1,000 SF
- + On-site shower facility
- + Locally owned and managed

# AMENITIES

|        |                                   | ELAN                |                                                 |       |
|--------|-----------------------------------|---------------------|-------------------------------------------------|-------|
|        | Clyde Hill                        |                     |                                                 |       |
|        | 92nd Ave NE                       |                     | Spring District/120th<br>Future Light Rail Stop |       |
| Medina | NE 8th St<br>NORDSTROM<br>★MOCCVS | 8 8 8<br>8 8<br>8   | BEST                                            | NE-8t |
|        |                                   | Bellevue<br>Main St |                                                 |       |