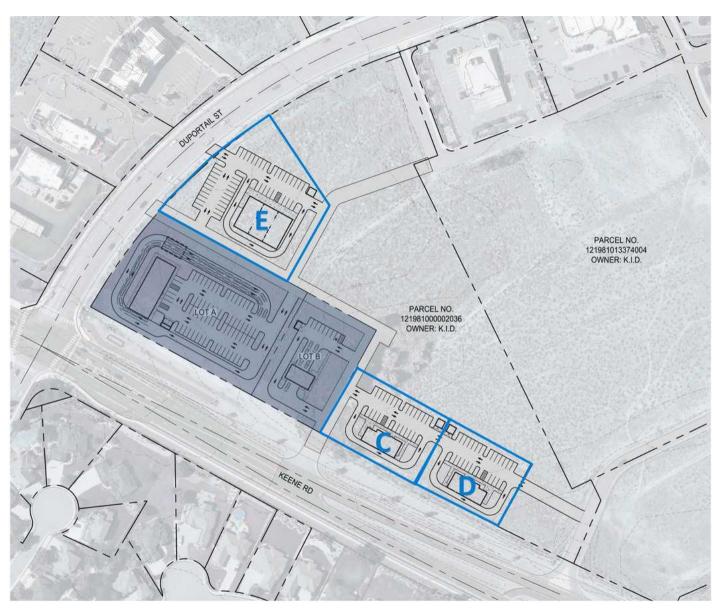

## LOT PLAN

# **LOTS**

A\* 2.0 ACRES

B\* 0.9 ACRES

C 0.8 ACRES

D 0.6 ACRES

E 1.4 ACRES \*PENDING

## **ZONE**

C-2 RETAIL BUSINESS

- Retail Stores
- Restaurants
- Offices
- Service Establishments