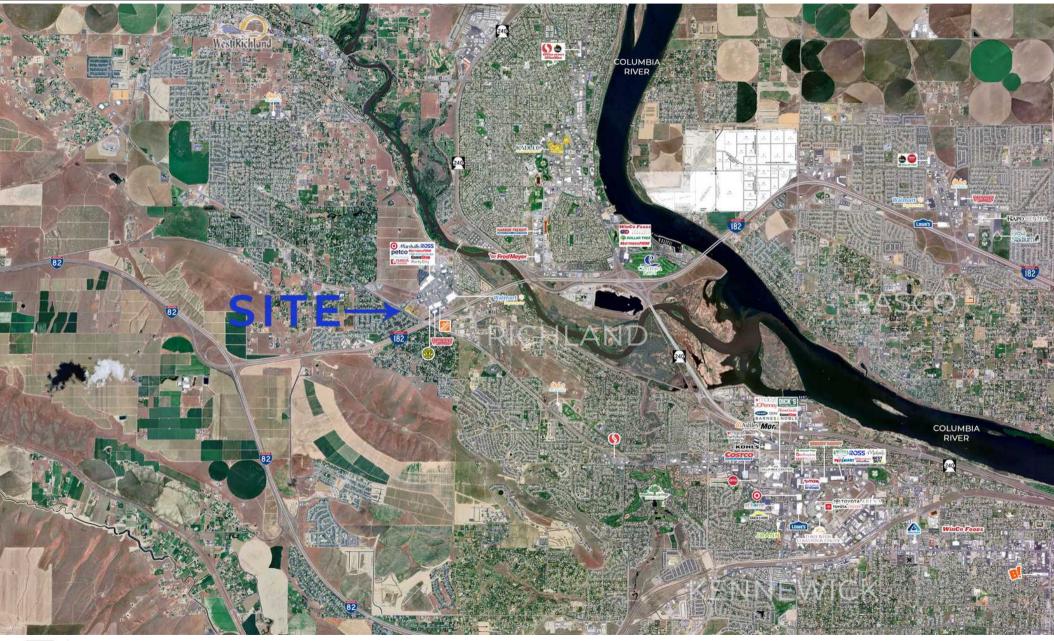

# AERIAL

#### **DUPORTAIL LANDING**

**GROUND LEASE OR BUILD-TO-SUIT** 

Located in the heart of the Tri Cities area and moments from Interstate 82 and the Vintner Square, the site is adjacent to Home Depot and along the same block as the Walmart Supercenter and Target. The intersection boasts excellent visibility to more than 50,000 cars per day and is in the retail core of Richland, servicing the local population as well as commuter and tourist traffic. The land consists of 5 lots on the hard corner of the parcel and is available for Ground Lease or Build-to-Suit. Richland, is known for its favorable climate, low cost of living, and central location. Sitting just four hours from Seattle, Portland, Boise, and Spokane, the area has become a popular destination for conferences, sports tournaments, festivals, agri-tourism, and other attractions.