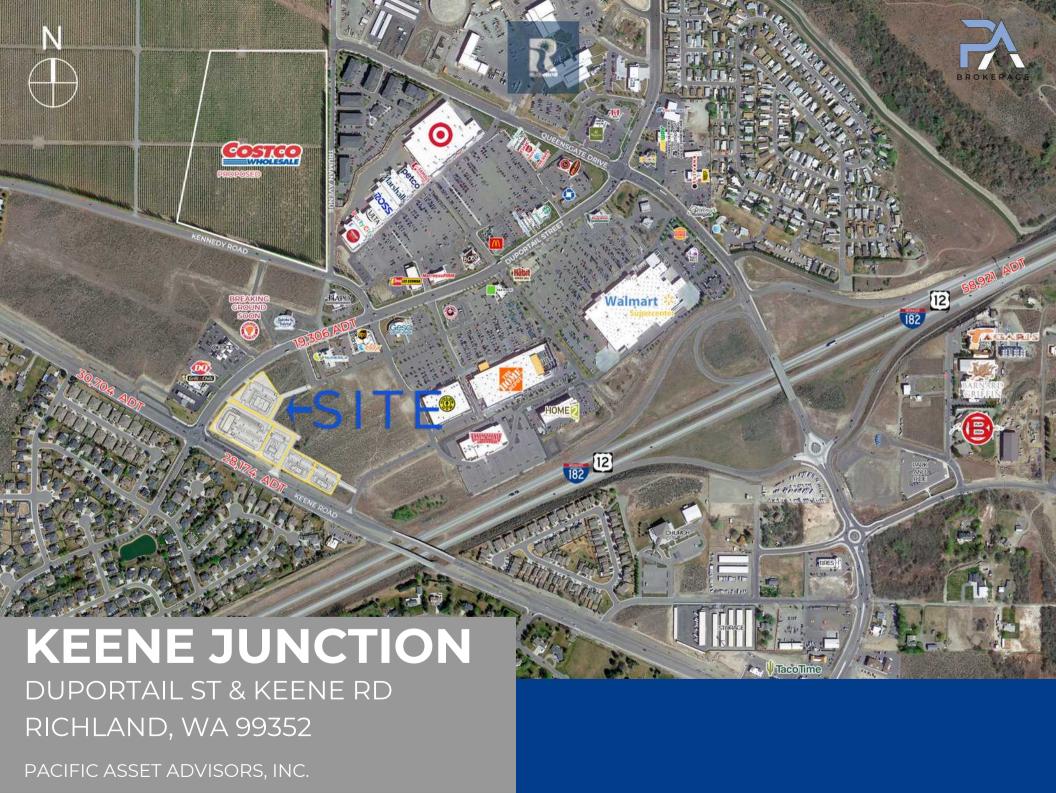

#### **DUPORTAIL LANDING**

**GROUND LEASE OR BUILD-TO-SUIT** 

Located in the heart of the Tri Cities area and moments from Interstate 82 and the Vintner Square, the site is adjacent to Home Depot and along the same block as the Walmart Supercenter and Target. The intersection boasts excellent visibility to more than 50,000 cars per day and is in the retail core of Richland, servicing the local population as well as commuter and tourist traffic. The land consists of 5 lots on the hard corner of the parcel and is available for Ground Lease or Build-to-Suit. Richland, is known for its favorable climate, low cost of living, and central location. Sitting just four hours from Seattle, Portland, Boise, and Spokane, the area has become a popular destination for conferences, sports tournaments, festivals, agri-tourism, and other attractions.

RENTABLE SF 248,292

CALL **FOR** RATE

**ADDRESS:** 

Duportail St & King Rd

Richland, WA 99352

**SPACE AVAILABLE:** Ground Lease or

Built-to Suit (+/- 5.7 A)

**SURROUNDING** 

AREA:

Target, Marshalls,

Ross Dress for Less, Petco.

Home Depot...

|                        | 1 MILE    | 3 MILES   | 5 MILES   |
|------------------------|-----------|-----------|-----------|
| MEDIAN<br>INCOME:      | \$136,187 | \$118,463 | \$112,327 |
| TOTAL<br>POPULATION:   | 5,692     | 46,921    | 98,554    |
| DAYTIME<br>POPULATION: | 2,747     | 27,205    | 60,003    |