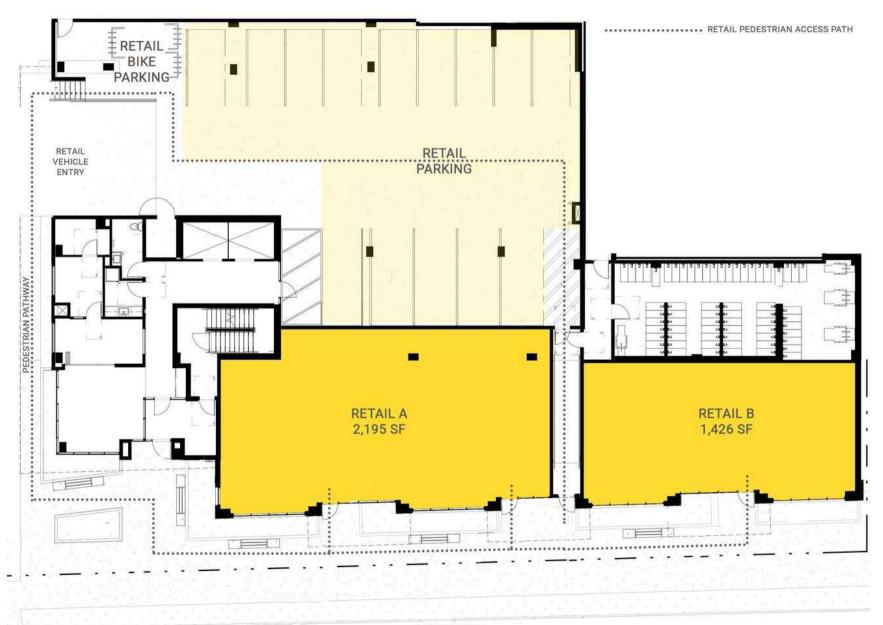

nema |           |                                            |           |
|                                                                                                 | 1 MILE    | 3 MILES                                    | 5 MILES   |
| MEDIAN<br>INCOME:                                                                               | \$112,197 | \$139,465                                  | \$143,299 |
| TOTAL<br>POPULATION:                                                                            | 24,759    | 198,033                                    | 421,360   |
| DAYTIME<br>POPULATION:                                                                          | 15,287    | 95,001                                     | 243,364   |

425.990.6200 | PAADVISORS.COM

#### SITE PLAN





**5TH AVENUE** 

#### AERIAL





#### CONTACT

#### ADAM GREENBERG SENIOR VICE PRESIDENT

PARTNER 425.503.1339 ADAM@PAADVISORS.COM TYSON CLARKE SENIOR VICE PRESIDENT PARTNER 360.319.4855 TYSON@PAADVISORS.COM In A DECK

#### PACIFIC ASSET ADVISORS, INC.

THE PREMIER CHOICE OF THE PACIFIC NORTHWEST

14205 SE 36TH ST, SUITE 215, BELLEVUE, WA 98006