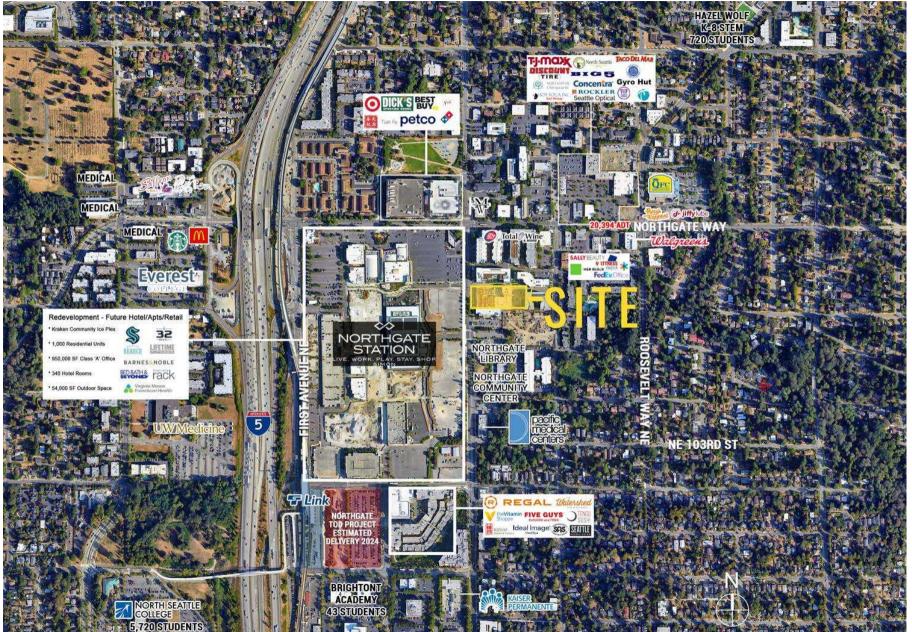

#### AERIAL

### CALL FOR RATE

| ADDRESS:                                                                                        |           | 2 5th Avenue<br>tle, WA 9812               |           |
|-------------------------------------------------------------------------------------------------|-----------|--------------------------------------------|-----------|
| SPACE AVAILABI                                                                                  |           | Retail A (2,195 SF)<br>Retail B (1,426 SF) |           |
| SURROUNDING<br>AREA: Northgate Station, Target,<br>Best Buy, Total Wine & More,<br>Regal Cinema |           |                                            |           |
|                                                                                                 | 1 MILE    | 3 MILES                                    | 5 MILES   |
| MEDIAN<br>INCOME:                                                                               | \$112,197 | \$139,465                                  | \$143,299 |
| TOTAL<br>POPULATION:                                                                            | 24,759    | 198,033                                    | 421,360   |
| DAYTIME<br>POPULATION:                                                                          | 15,287    | 95,001                                     | 243,364   |