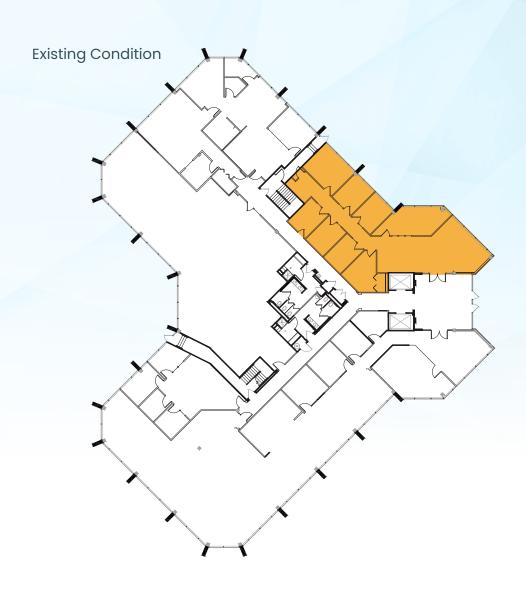

Suite 100 | 2,295 SF | Available Now

Suite 120 | 961 RSF | Available Now

**New Fitness Center Coming Summer 2024** 

**Suite 130** | 1,214 SF | Available Now

**Suite 300** | 16,296 SF | Available Now

**Suite 205** | 2,127 RSF | Available Now