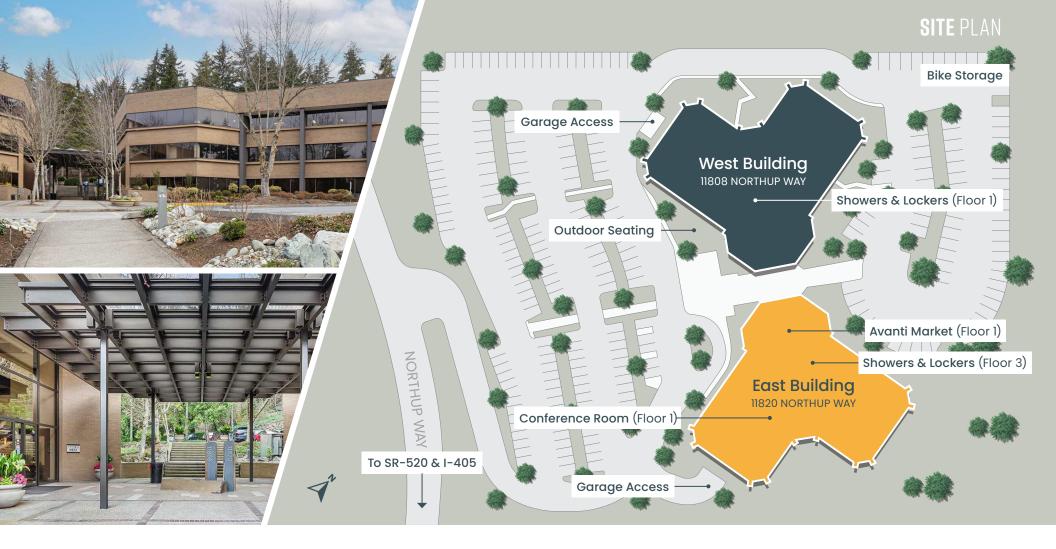

# **PROPERTY**INFORMATION

Bel-Spring 520 is a premier office campus, spanning ±93,250 square feet across two architecturally designed buildings, set on a 5-acre site. This property offers an abundance of parking with a generous ratio of 3.5 spaces per 1,000 square feet leased, including 0.8 covered spaces per 1,000 square feet.

Inside, the newly renovated atrium lobbies create a grand and welcoming atmosphere for both clients and employees. The convenience of an on-site Avanti Market, coffee service, new gym facilities with showers and lockers, and secured bike storage ensure your employees have all the amenities they need.

Enhance your business operations with access to a state-of-the-art conference center, perfect for hosting meetings and events without leaving the campus. Outdoor seating areas provide a serene environment to relax and recharge, while secured storage spaces offer additional convenience and security.

Located within walking distance to the future Spring District Light Rail Station, our office campus not only offers premium amenities but also exceptional accessibility, making it an ideal choice for businesses looking to thrive in a dynamic and connected environment.