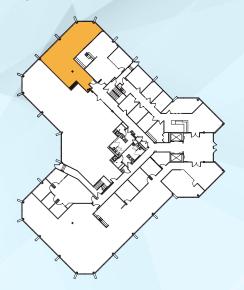

Suite 100 | 2,295 SF | Available Now

Suite 120 | 961 RSF | Available Now

**New Fitness Center Coming Summer 2024** 

**Suite 130** | 1,214 SF | Available Now

**Suite 300** | 16,296 SF | Available Now

**Suite 205** | 2,127 RSF | Available Now