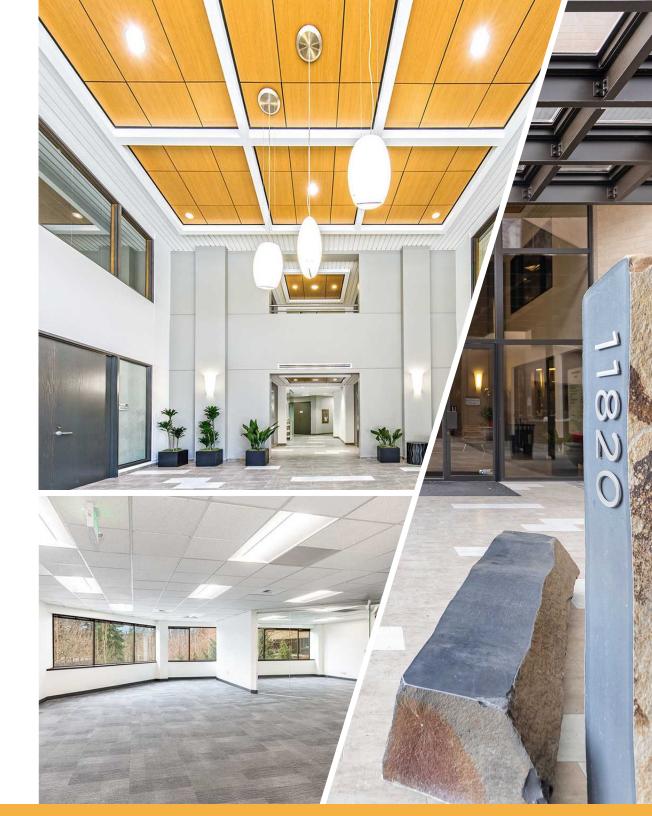

Inside, the newly renovated atrium lobbies create a grand and welcoming atmosphere for both clients and employees. The convenience of an on-site Avanti Market, coffee service, new gym facilities with showers and lockers, and secured bike storage ensure your employees have all the amenities they need.