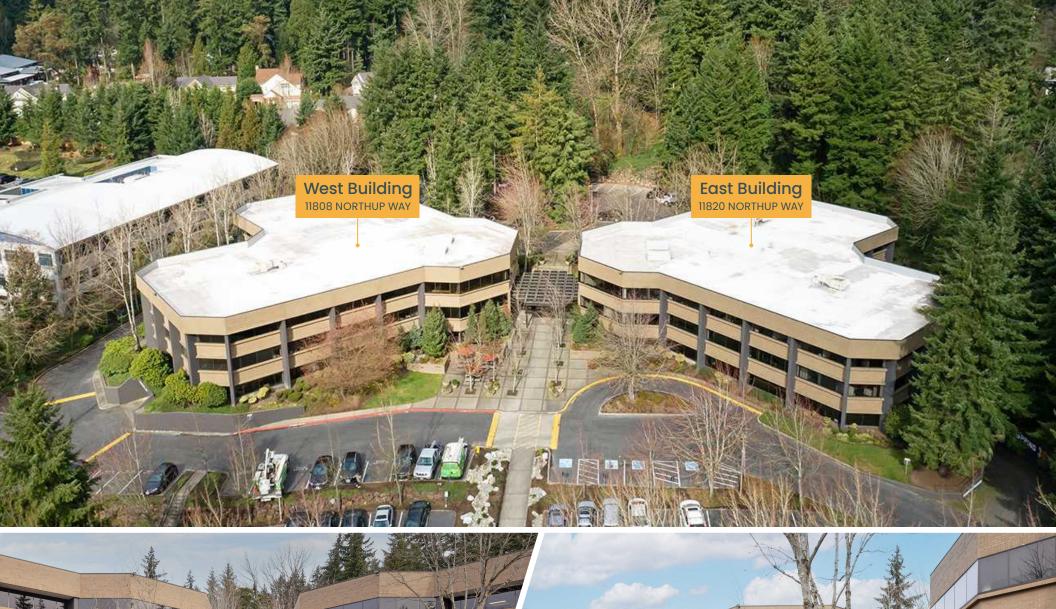

# **PROPERTY**INFORMATION

Bel-Spring 520 is a premier office campus, spanning ±93,250 square feet across two architecturally designed buildings, set on a 5-acre site. This property offers an abundance of parking with a generous ratio of 3.5 spaces per 1,000 square feet leased, including 0.8 covered spaces per 1,000 square feet.

#### **AVAILABLE SPACE**

| BUILDING | SUITE | SIZE      | AVAILABLE |
|----------|-------|-----------|-----------|
| West     | 100   | 2,295 SF  | Now       |
| West     | 120   | 961 RSF   | Now       |
| West     | 130   | 1,214 SF  | Now       |
| West     | 300   | 16,296 SF | Now       |
| East     | 205   | 2,127 RSF | Now       |
| East     | 310   | 4,785 SF  | Now       |