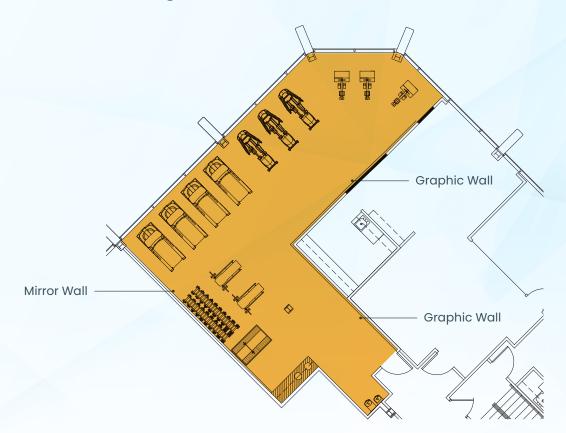

Inside, the newly renovated atrium lobbies create a grand and welcoming atmosphere for both clients and employees. The convenience of an on-site Avanti Market, coffee service, new gym facilities with showers and lockers, and secured bike storage ensure your employees have all the amenities they need.

Suite 100 | 2,295 SF | Available Now

Suite 120 | 961 RSF | Available Now

**New Fitness Center Coming Summer 2024** 

**Suite 130** | 1,214 SF | Available Now

**Suite 300** | 16,296 SF | Available Now

**Suite 205** | 2,127 RSF | Available Now