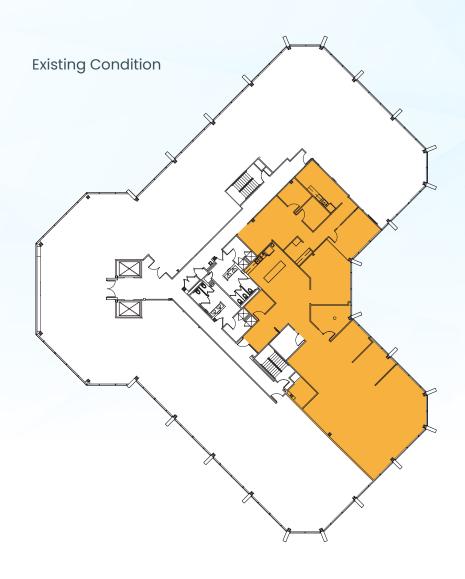

making it an ideal choice for businesses looking to thrive in a dynamic and connected environment.









#### **AVAILABLE SPACE**

| BUILDING | SUITE | SIZE      | AVAILABLE |
|----------|-------|-----------|-----------|
| West     | 100   | 2,295 SF  | Now       |
| West     | 120   | 961 RSF   | Now       |
| West     | 130   | 1,214 SF  | Now       |
| West     | 300   | 16,296 SF | Now       |
| East     | 205   | 2,127 RSF | Now       |
| East     | 310   | 4,785 SF  | Now       |

Suite 100 | 2,295 SF | Available Now



Suite 120 | 961 RSF | Available Now



**New Fitness Center Coming Summer 2024** 









**Suite 130** | 1,214 SF | Available Now



**Suite 300** | 16,296 SF | Available Now





**Suite 205** | 2,127 RSF | Available Now



Suite 310 | 4,785 SF | Available Now







## BEL-SPRING 520

11808 + 11820 NORTHUP WAY, BELLEVUE

#### **JOE LYNCH**

Executive Managing Director 425.362.1399 joe.lynch@nmrk.com

#### **DAN HARDEN**

Senior Managing Director 425.362.1393 dan.harden@nmrk.com

NEWMARK

The distributor of this communication is performing acts for which a real estate license is required. The information contained herein has been obtained from sources deemed reliable but has not been verified and no guarantee, warranty or representation, either express or implied, is made with respect to such information. Terms of sale or lease and availability are subject to change or withdrawal without notice. MP-23-479