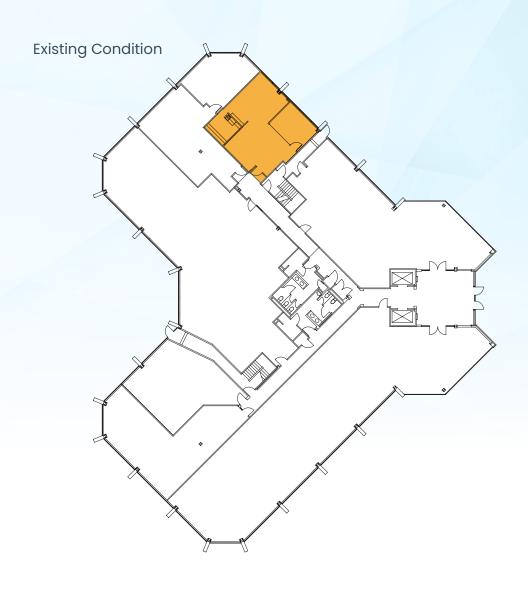

Suite 100 | 2,295 SF | Available Now

Suite 120 | 961 RSF | Available Now

**New Fitness Center Coming Summer 2024** 

**Suite 130** | 1,214 SF | Available Now

**Suite 300** | 16,296 SF | Available Now

**Suite 205** | 2,127 RSF | Available Now