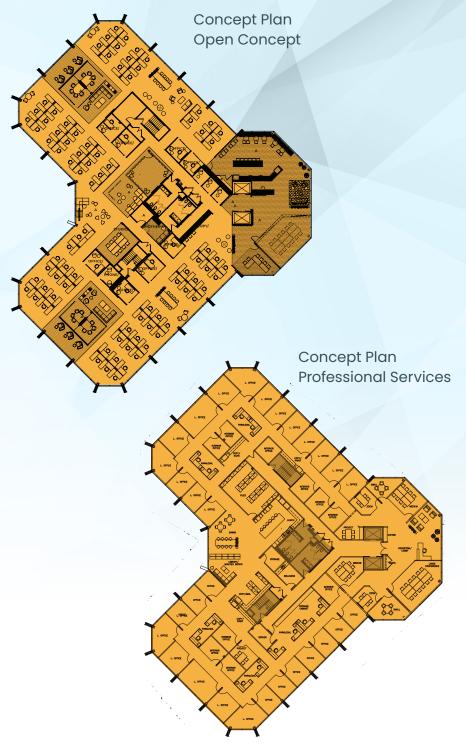

Suite 100 | 2,295 SF | Available Now

Suite 120 | 961 RSF | Available Now

**New Fitness Center Coming Summer 2024** 

**Suite 130** | 1,214 SF | Available Now

**Suite 300** | 16,296 SF | Available Now

**Suite 205** | 2,127 RSF | Available Now