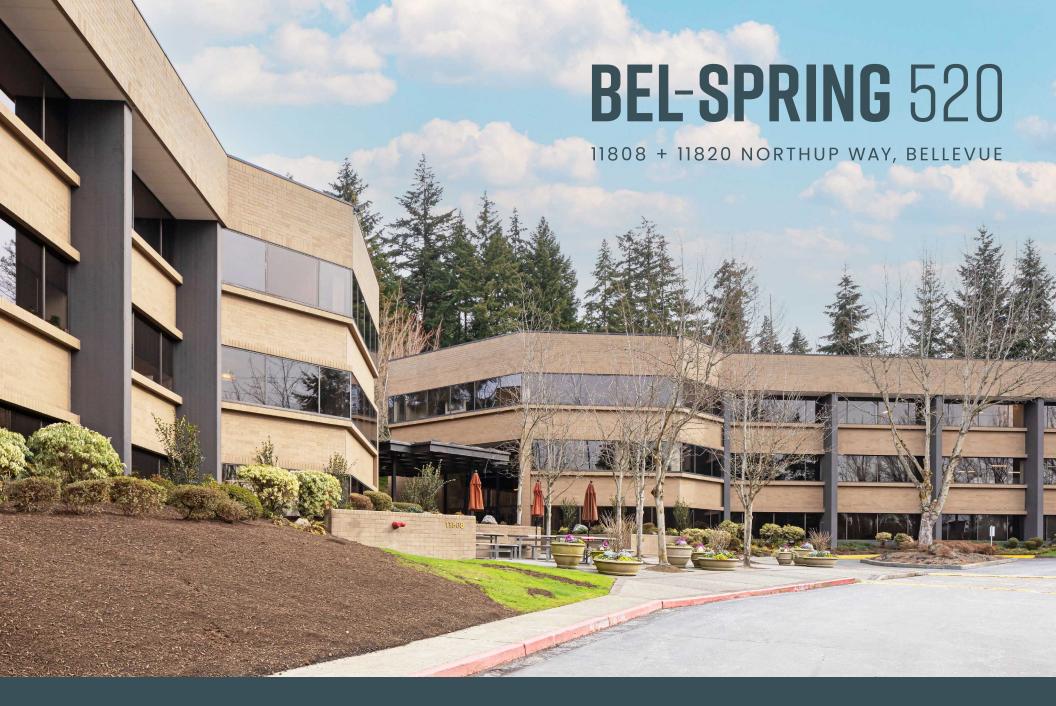

# **PROPERTY**INFORMATION

Bel-Spring 520 is a premier office campus, spanning ±93,250 square feet across two architecturally designed buildings, set on a 5-acre site. This property offers an abundance of parking with a generous ratio of 3.5 spaces per 1,000 square feet leased, including 0.8 covered spaces per 1,000 square feet.

## BEL-SPRING 520

11808 + 11820 NORTHUP WAY, BELLEVUE