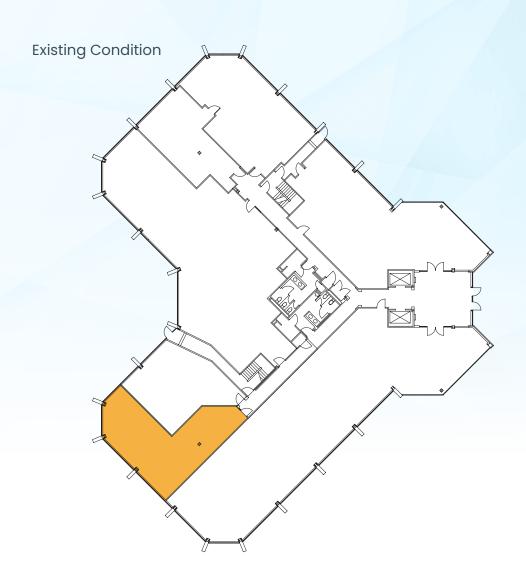

Suite 100 | 2,295 SF | Available Now

Suite 120 | 961 RSF | Available Now

**New Fitness Center Coming Summer 2024** 

**Suite 130** | 1,214 SF | Available Now

**Suite 300** | 16,296 SF | Available Now

**Suite 205** | 2,127 RSF | Available Now