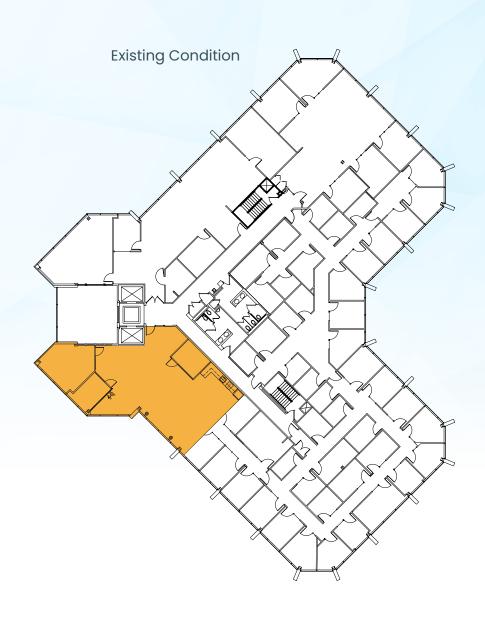

Suite 100 | 2,295 SF | Available Now

Suite 120 | 961 RSF | Available Now

**New Fitness Center Coming Summer 2024** 

**Suite 130** | 1,214 SF | Available Now

**Suite 300** | 16,296 SF | Available Now

**Suite 205** | 2,127 RSF | Available Now