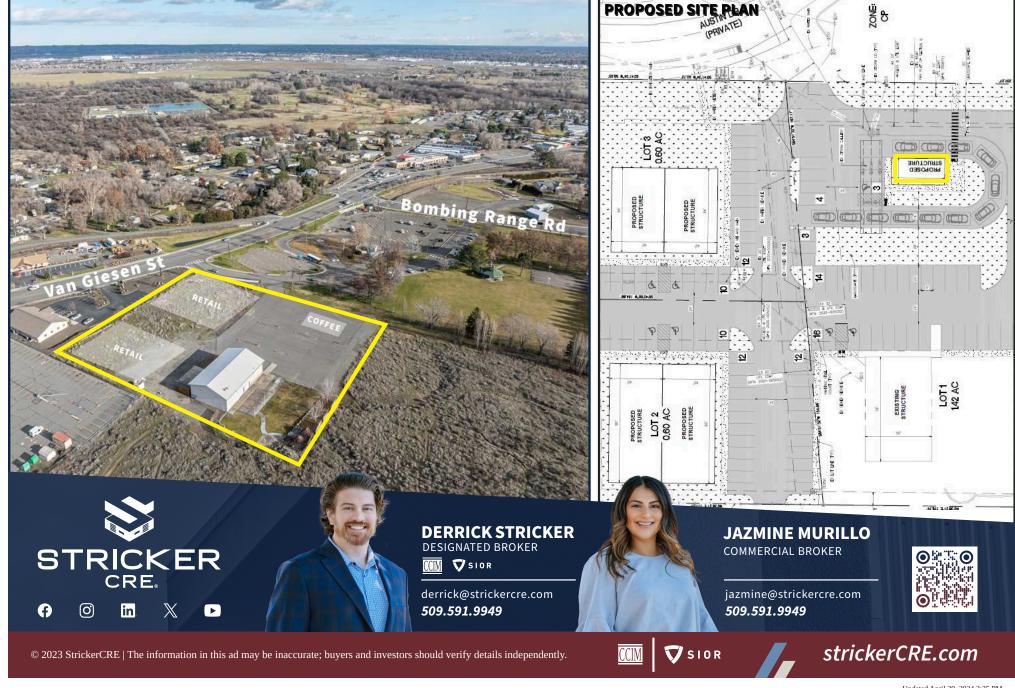

## 4771 W VAN GIESEN ST | West Richland, WA.



#### FUTURE COFFEE AT THE FLAT TOP FLEX ECOSYSTEM!

This ~800 SF coffee space, now for lease, will serve as the central meeting point in the expanding area of West Richland. As locals kick off their day with a cup of coffee, it becomes a natural starting point for hikes, attracting families to the nearby park with soccer fields, a playground, and future retail center. This strategic location will draw in more visitors to explore the mix of the growing retail scene and immerse in the outdoors. Estimated monthly rent \$3,500 per + NNN, pricing is dependent on finishes. *MLS#275462* 

- +/- 800 SF
- NNN lease
- 5 year term minimum
- Indoor/outdoor seating







# **FOR LEASE**

## \$3,500/mo + NNN

## 4771 W VAN GIESEN ST | West Richland, WA.