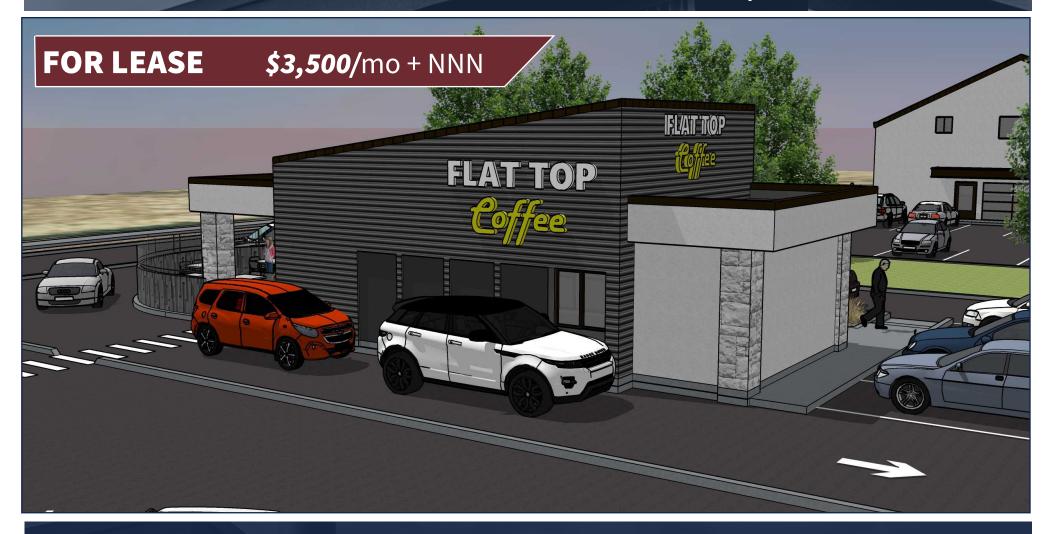

#### FUTURE COFFEE AT THE FLAT TOP FLEX ECOSYSTEM!

This ~800 SF coffee space, now for lease, will serve as the central meeting point in the expanding area of West Richland. As locals kick off their day with a cup of coffee, it becomes a natural starting point for hikes, attracting families to the nearby park with soccer fields, a playground, and future retail center. This strategic location will draw in more visitors to explore the mix of the growing retail scene and immerse in the outdoors. Estimated monthly rent \$3,500 per + NNN, pricing is dependent on finishes. *MLS#275462* 

- +/- 800 SF
- NNN lease
- 5 year term minimum
- Indoor/outdoor seating

## \$3,500/mo + NNN