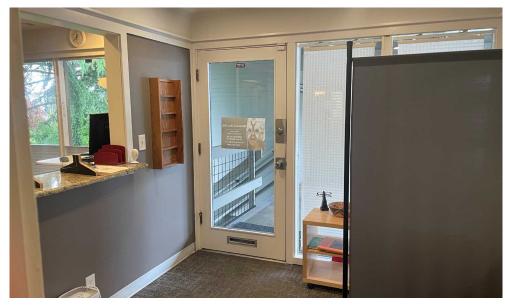

### PROPERTY FEATURES

- 1,320 Square Feet of Office Space
- Currently an Optometrist office
- Space if currently configured with a reception office and seating area, 4 exam rooms 2 with sinks, 2 bathrooms and work space and storage.
- On site customer parking.
- Other Tenants include Dentist, Optometrist, Acupuncture, Massage and other office Tenants
- Located at the corner of 35th Ave NE and NE 70th St across from Top Pot in the Wedgewood Neighborhood
- Available late Summer 2024
- \$29.00sf/yr. + NNN (\$1,067 per mo.)

# **PHOTOS**