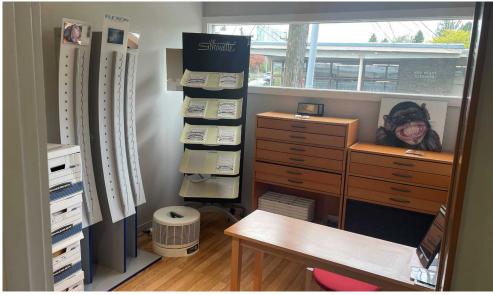

### PROPERTY FEATURES

- 1,320 Square Feet of Office Space
- Currently an Optometrist office
- Space if currently configured with a reception office and seating area, 4 exam rooms 2 with sinks, 2 bathrooms and work space and storage.
- On site customer parking.
- Other Tenants include Dentist, Optometrist, Acupuncture, Massage and other office Tenants
- Located at the corner of 35th Ave NE and NE 70th St across from Top Pot in the Wedgewood Neighborhood
- Available late Summer 2024
- \$29.00sf/yr. + NNN (\$1,067 per mo.)

# **PHOTOS**