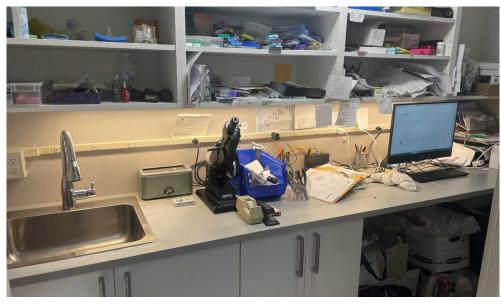

### PROPERTY FEATURES

- 1,320 Square Feet of Office Space
- Currently an Optometrist office
- Space if currently configured with a reception office and seating area, 4 exam rooms 2 with sinks, 2 bathrooms and work space and storage.
- On site customer parking.
- Other Tenants include Dentist, Optometrist, Acupuncture, Massage and other office Tenants
- Located at the corner of 35th Ave NE and NE 70th St across from Top Pot in the Wedgewood Neighborhood
- Available late Summer 2024
- \$29.00sf/yr. + NNN (\$1,067 per mo.)

# **PHOTOS**