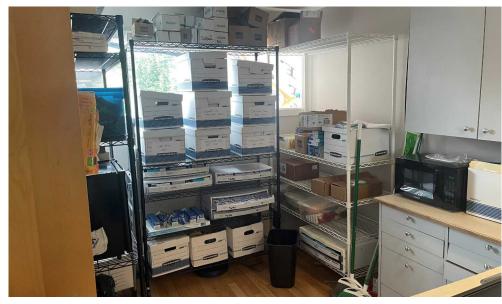

### PROPERTY FEATURES

- 1,320 Square Feet of Office Space
- Currently an Optometrist office
- Space if currently configured with a reception office and seating area, 4 exam rooms 2 with sinks, 2 bathrooms and work space and storage.
- On site customer parking.
- Other Tenants include Dentist, Optometrist, Acupuncture, Massage and other office Tenants
- Located at the corner of 35th Ave NE and NE 70th St across from Top Pot in the Wedgewood Neighborhood
- Available late Summer 2024
- \$29.00sf/yr. + NNN (\$1,067 per mo.)

# **PHOTOS**