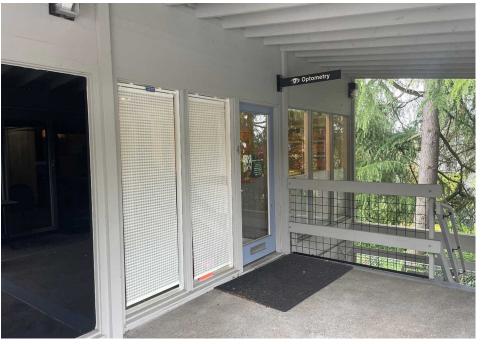

### PROPERTY FEATURES

- 1,320 Square Feet of Office Space
- Currently an Optometrist office
- Space if currently configured with a reception office and seating area, 4 exam rooms 2 with sinks, 2 bathrooms and work space and storage.
- On site customer parking.
- Other Tenants include Dentist, Optometrist, Acupuncture, Massage and other office Tenants
- Located at the corner of 35th Ave NE and NE 70th St across from Top Pot in the Wedgewood Neighborhood
- Available late Summer 2024
- \$29.00sf/yr. + NNN (\$1,067 per mo.)