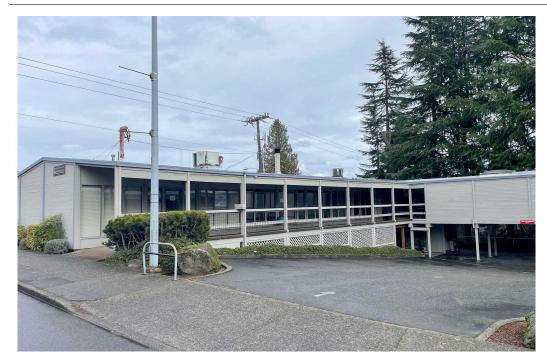

### PROPERTY FEATURES

- 1,320 Square Feet of Office Space
- Currently an Optometrist office
- Space if currently configured with a reception office and seating area, 4 exam rooms 2 with sinks, 2 bathrooms and work space and storage.
- On site customer parking.
- Other Tenants include Dentist, Optometrist, Acupuncture, Massage and other office Tenants
- Located at the corner of 35th Ave NE and NE 70th St across from Top Pot in the Wedgewood Neighborhood
- Available late Summer 2024
- \$29.00sf/yr. + NNN (\$1,067 per mo.)