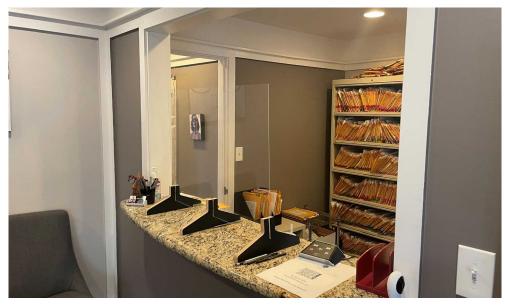

### PROPERTY FEATURES

- 1,320 Square Feet of Office Space
- Currently an Optometrist office
- Space if currently configured with a reception office and seating area, 4 exam rooms 2 with sinks, 2 bathrooms and work space and storage.
- On site customer parking.
- Other Tenants include Dentist, Optometrist, Acupuncture, Massage and other office Tenants
- Located at the corner of 35th Ave NE and NE 70th St across from Top Pot in the Wedgewood Neighborhood
- Available late Summer 2024
- \$29.00sf/yr. + NNN (\$1,067 per mo.)

# **PHOTOS**