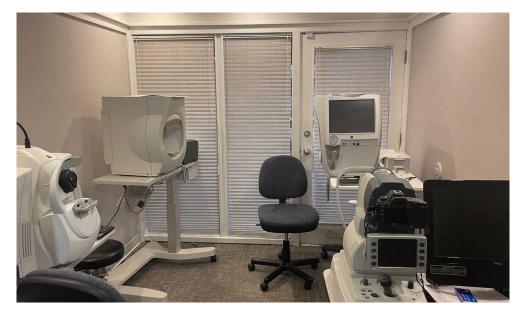

### PROPERTY FEATURES

- 1,320 Square Feet of Office Space
- Currently an Optometrist office
- Space if currently configured with a reception office and seating area, 4 exam rooms 2 with sinks, 2 bathrooms and work space and storage.
- On site customer parking.
- Other Tenants include Dentist, Optometrist, Acupuncture, Massage and other office Tenants
- Located at the corner of 35th Ave NE and NE 70th St across from Top Pot in the Wedgewood Neighborhood
- Available late Summer 2024
- \$29.00sf/yr. + NNN (\$1,067 per mo.)

# **PHOTOS**