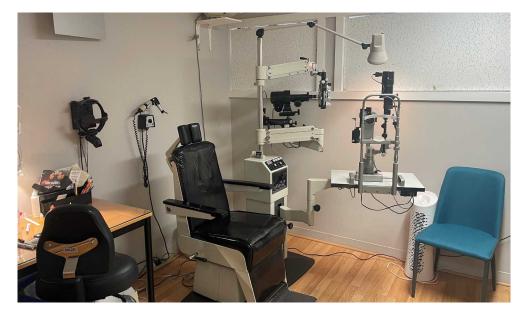

### PROPERTY FEATURES

- 1,320 Square Feet of Office Space
- Currently an Optometrist office
- Space if currently configured with a reception office and seating area, 4 exam rooms 2 with sinks, 2 bathrooms and work space and storage.
- On site customer parking.
- Other Tenants include Dentist, Optometrist, Acupuncture, Massage and other office Tenants
- Located at the corner of 35th Ave NE and NE 70th St across from Top Pot in the Wedgewood Neighborhood
- Available late Summer 2024
- \$29.00sf/yr. + NNN (\$1,067 per mo.)