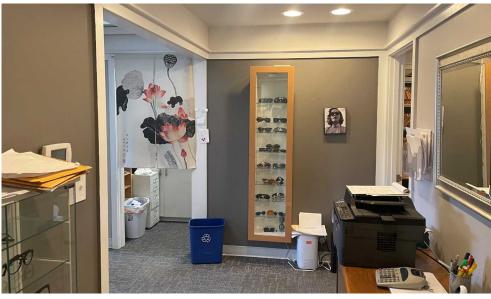

### PROPERTY FEATURES

- 1,320 Square Feet of Office Space
- Currently an Optometrist office
- Space if currently configured with a reception office and seating area, 4 exam rooms 2 with sinks, 2 bathrooms and work space and storage.
- On site customer parking.
- Other Tenants include Dentist, Optometrist, Acupuncture, Massage and other office Tenants
- Located at the corner of 35th Ave NE and NE 70th St across from Top Pot in the Wedgewood Neighborhood
- Available late Summer 2024
- \$29.00sf/yr. + NNN (\$1,067 per mo.)

# **PHOTOS**