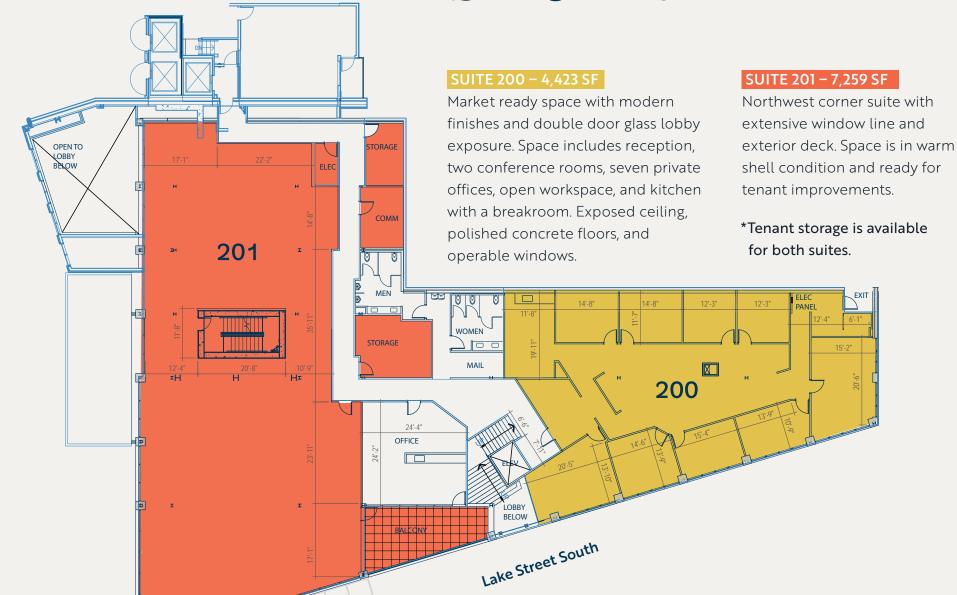

## OFFICE SPACE FOR LEASE



## ONE FIFTY

LAKE STREET SOUTH

KIRKLAND, WA 98033



# IDEALLY LOCATED IN THE HEART OF DOWNTOWN KIRKLAND

Walkable to all of Kirkland's prime amenities such as Peter Kirk Park, the Lake Washington Waterfront, and neighborhood shops, restaurants, and entertainment.



























### **BUILDING FEATURES**

- Second floor commercial space with dedicated secure entrance, lobby vestibule, and elevator.
- Separate elevator with direct access to the parking garage with hourly visitor and monthly stalls available for lease.
- Retail tenants include Isarn Thai, Soul Kitchen, Bobae Coffee & Tea, Ben & Jerry's Ice Cream. New retailers coming soon.







## SPACE AVAILABLE





#### FOOD & SHOPPING AMENITIES

- 1. Kirkland Urban
- 2. Starbucks
- 3. OFC
- 4. Shake Shack
- 5. Lounge by Topgolf
- 6. Peter Kirk Park
- 7. Nothing Bundt Cakes
- 8. The UPS Store
- 9. Kirkland Bakery
- 10. St. John's Preschool
- 11. Lynn's Bistro
- 12. Philly Ya Belly
- 13. Thruline Coffee Co
- 14. Cactus Kirkland
- 15. Supreme Dumplings
- 16. Voltera
- 17. Just Poke

- 18. George's
- 19. Homegrown
- 20. Bottle and Bull
- 21. RockCreek Seafood and Spirits
- 22. Coffee & Cone
- 23. The Slip
- 24. Flatstick Pub
- 25. Zoka Coffee Roasters and Tea Company
- 26. Coastline Burgers
- 27. Santorini Greek Grill
- 28. Zeitoon Grill house
- 29. Via Lago
- 30. Anthony's HomePort
- 31. Brink Park

## JAKE BOS

+1 425 974 4086 jake.bos@jll.com

### **BAILEY HICKS**

+1 206 777 5203 bailey.hicks@jl