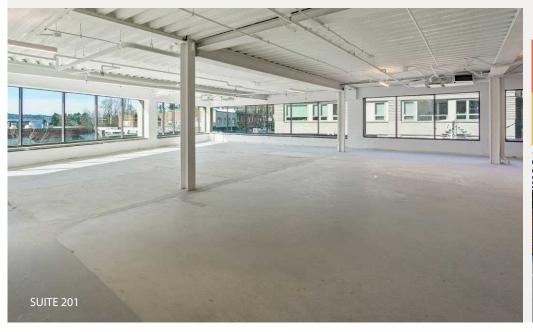

## OFFICE SPACE FOR LEASE



## ONE FIFTY

LAKE STREET SOUTH

KIRKLAND, WA 98033



# IDEALLY LOCATED IN THE HEART OF DOWNTOWN KIRKLAND

Walkable to all of Kirkland's prime amenities such as Peter Kirk Park, the Lake Washington Waterfront, and neighborhood shops, restaurants, and entertainment.



























### **BUILDING FEATURES**

- Second floor commercial space with dedicated secure entrance, lobby vestibule, and elevator.
- Separate elevator with direct access to the parking garage with hourly visitor and monthly stalls available for lease.
- Retail tenants include Isarn Thai, Soul Kitchen, Bobae Coffee & Tea, Ben & Jerry's Ice Cream. New retailers coming soon.







## SPACE AVAILABLE





#### FOOD & SHOPPING AMENITIES

- 1. Kirkland Urban
- 2. Starbucks
- 3. OFC
- 4. Shake Shack
- 5. Lounge by Topgolf
- 6. Peter Kirk Park
- 7. Nothing Bundt Cakes
- 8. The UPS Store
- 9. Kirkland Bakery
- 10. St. John's Preschool
- 11. Lynn's Bistro
- 12. Philly Ya Belly
- 13. Thruline Coffee Co
- 14. Cactus Kirkland
- 15. Supreme Dumplings
- 16. Voltera
- 17. Just Poke

- 18. George's
- 19. Homeg