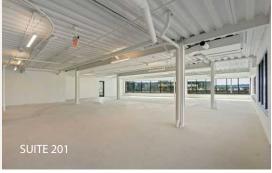

## OFFICE SPACE FOR LEASE



## ONE FIFTY

LAKE STREET SOUTH

KIRKLAND, WA 98033



# IDEALLY LOCATED IN THE HEART OF DOWNTOWN KIRKLAND

Walkable to all of Kirkland's prime amenities such as Peter Kirk Park, the Lake Washington Waterfront, and neighborhood shops, restaurants, and entertainment.



























### **BUILDING FEATURES**

- Second floor commercial space with dedicated secure entrance, lobby vestibule, and elevator.
- Separate elevator with direct access to the parking garage with hourly visitor and monthly stalls available for lease.
- Retail tenants include Isarn Thai, Soul Kitchen, Bobae Coffee & Tea, Ben & Jerry's Ice Cream. New retailers coming soon.







## SPACE AVAILABLE





#### FOOD & SHOPPING AMENITIES

- 1. Kirkland Urban
- 2. Starbucks
- 3. OFC
- 4. Shake Shack
- 5. Lounge by Topgolf
- 6. Peter Kirk Park
- 7. Nothing Bundt Cakes
- 8. The UPS Store
- 9. Kirkland Bakery
- 10. St. John's Preschool
- 11. Lynn's Bistro
- 12. Philly Ya Belly
- 13. Thruline Coffee Co
- 14. Cactus Kirkland
- 15. Supreme Dumplings
- 16. Voltera
- 17. Just Poke

- 18. George's
- 19. Homegrown
- 20. Bottle and Bull
- 21. RockCreek Seafood and Spirits
- 22. Coffee & Cone
- 23. The Slip
- 24. Flatstick Pub
- 25. Zoka Coffee Roasters and Tea Company
- 26. Coastline Burgers
- 27. Santorini Greek Grill
- 28. Zeitoon Grill house
- 29. Via Lago
- 30. Anthony's HomePort
- 31. Brink Park

## JAKE BOS

+1 425 974 4086 jake.bos@jll.com

### **BAILEY HICKS**

+1 206