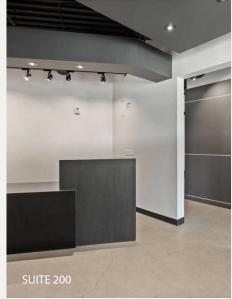

## OFFICE SPACE FOR LEASE



## ONE FIFTY

LAKE STREET SOUTH

KIRKLAND, WA 98033



# IDEALLY LOCATED IN THE HEART OF DOWNTOWN KIRKLAND

Walkable to all of Kirkland's prime amenities such as Peter Kirk Park, the Lake Washington Waterfront, and neighborhood shops, restaurants, and entertainment.



























### **BUILDING FEATURES**

- Second floor commercial space with dedicated secure entrance, lobby vestibule, and elevator.
- Separate elevator with direct access to the parking garage with hourly visitor and monthly stalls available for lease.
- Retail tenants include Isarn Thai, Soul Kitchen, Bobae Coffee & Tea, Ben & Jerry's Ice Cream. New retailers coming soon.







## SPACE AVAILABLE





#### FOOD & SHOPPING AMENITIES

- 1. Kirkland Urban
- 2. Starbucks
- 3. OFC
- 4. Shake Shack
- 5. Lounge by Topgolf
- 6. Peter Kirk Park
- 7. Nothing Bundt Cakes
- 8. The UPS Store
- 9. Kirkland Bakery
- 10. St. John's Preschool
- 11. Lynn's Bistro
- 12. Philly Ya Belly
- 13. Thruline Coffee Co
- 14. Cactus Kirkland
- 15. Supreme Dumplings
- 16. Voltera
- 17. Just Poke

- 18. George's
- 19. Hom