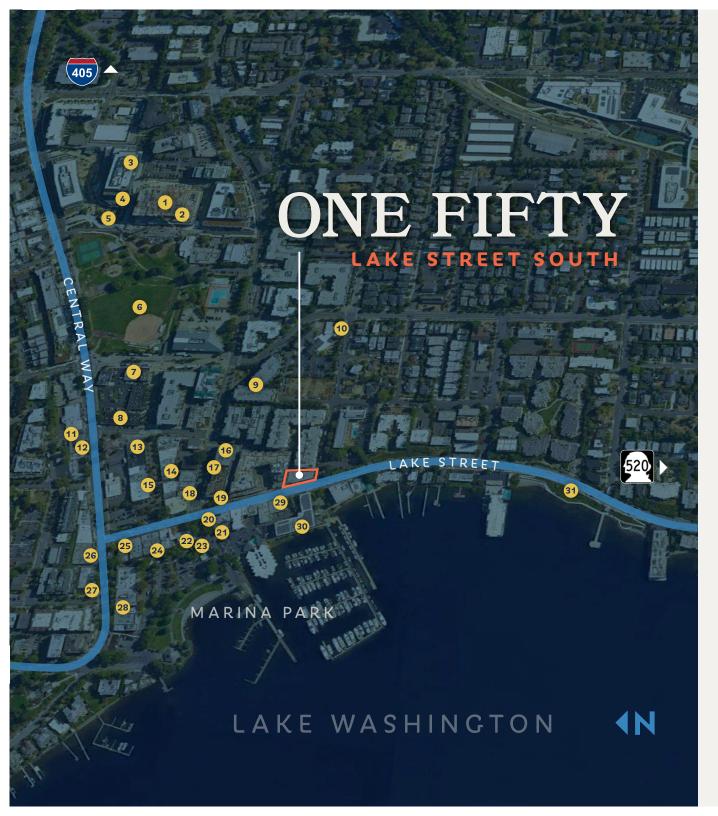

#### FOOD & SHOPPING AMENITIES

- 1. Kirkland Urban
- 2. Starbucks
- 3. OFC
- 4. Shake Shack
- 5. Lounge by Topgolf
- 6. Peter Kirk Park
- 7. Nothing Bundt Cakes
- 8. The UPS Store
- 9. Kirkland Bakery
- 10. St. John's Preschool
- 11. Lynn's Bistro
- 12. Philly Ya Belly
- 13. Thruline Coffee Co
- 14. Cactus Kirkland
- 15. Supreme Dumplings
- 16. Voltera
- 17. Just Poke

- 18. George's
- 19. Homegrown
- 20. Bottle and Bull
- 21. RockCreek Seafood and Spirits
- 22. Coffee & Cone
- 23. The Slip
- 24. Flatstick Pub
- 25. Zoka Coffee Roasters and Tea Company
- 26. Coastline Burgers
- 27. Santorini Greek Grill
- 28. Zeitoon Grill house
- 29. Via Lago
- 30. Anthony's HomePort
- 31. Brink Park