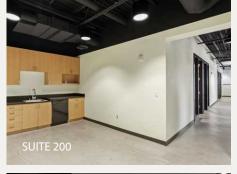

## OFFICE SPACE FOR LEASE



## ONE FIFTY

LAKE STREET SOUTH

KIRKLAND, WA 98033



# IDEALLY LOCATED IN THE HEART OF DOWNTOWN KIRKLAND

Walkable to all of Kirkland's prime amenities such as Peter Kirk Park, the Lake Washington Waterfront, and neighborhood shops, restaurants, and entertainment.



























### **BUILDING FEATURES**

- Second floor commercial space with dedicated secure entrance, lobby vestibule, and elevator.
- Separate elevator with direct access to the parking garage with hourly visitor and monthly stalls available for lease.
- Retail tenants include Isarn Thai, Soul Kitchen, Bobae Coffee & Tea, Ben & Jerry's Ice Cream. New retailers coming soon.







## SPACE AVAILABLE





#### FOOD & SHOPPING AMENITIES

- 1. Kirkland Urban
- 2. Starbucks
- 3. OFC
- 4. Shake Shack
- 5. Lounge by Topgolf
- 6. Peter Kirk Park
- 7. Nothing Bundt Cakes
- 8. The UPS Store
- 9. Kirkland Bakery
- 10. St. John's Preschool
- 11. Lynn's Bistro
- 12. Philly Ya Belly
- 13. Thruline Coffee Co
- 14. Cactus Kirkland
- 15. Supreme Dumplings
- 16. Voltera
- 17. Just Poke

- 18. George's
- 19.