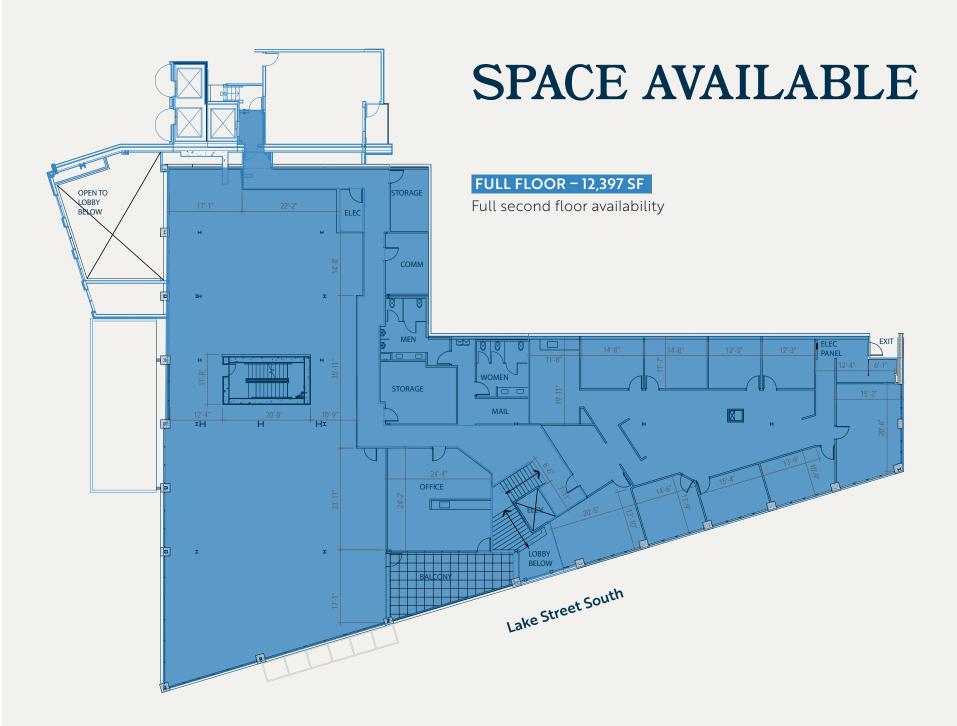

## OFFICE SPACE FOR LEASE



## ONE FIFTY

LAKE STREET SOUTH

KIRKLAND, WA 98033



# IDEALLY LOCATED IN THE HEART OF DOWNTOWN KIRKLAND

Walkable to all of Kirkland's prime amenities such as Peter Kirk Park, the Lake Washington Waterfront, and neighborhood shops, restaurants, and entertainment.



























### **BUILDING FEATURES**

- Second floor commercial space with dedicated secure entrance, lobby vestibule, and elevator.
- Separate elevator with direct access to the parking garage with hourly visitor and monthly stalls available for lease.
- Retail tenants include Isarn Thai, Soul Kitchen, Bobae Coffee & Tea, Ben & Jerry's Ice Cream. New retailers coming soon.







## SPACE AVAILABLE





#### FOOD & SHOPPING AMENITIES

- 1. Kirkland Urban
- 2. Starbucks
- 3. OFC
- 4. Shake Shack
- 5. Lounge by Topgolf
- 6. Peter Kirk Park
- 7. Nothing Bundt Cakes
- 8. The UPS Store
- 9. Kirkland Bakery
- 10. St. John's Preschool
- 11. Lynn's Bistro
- 12. Philly Ya Belly
- 13. Thruline Coffee Co
- 14. Cactus Kirkland
- 15. Supreme Dumplings
- 16. Voltera
- 17. Just Poke

- 18. George's
- 19. Homegrown
- 20. Bottle and Bull
- 21. RockCreek Seafood and Spirits
- 22. Coffee & Cone
- 23. The Slip
- 24. Flatstick Pub
- 25. Zoka Coffee Roasters and Tea Company
- 26. Coastline Burgers
- 27. Santorini Greek Grill
- 28. Zeitoon Grill house
- 29. Via Lago
- 30. Anthony's HomePort
- 31. Brink Park

## JAKE BOS

+1 425 974 4086 jake.bos@jll.com

### **BAILEY HICKS**

+1 206 77