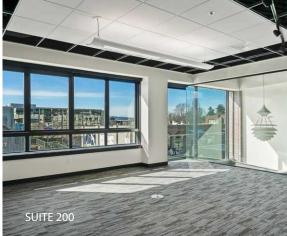

## OFFICE SPACE FOR LEASE



## ONE FIFTY

LAKE STREET SOUTH

KIRKLAND, WA 98033



# IDEALLY LOCATED IN THE HEART OF DOWNTOWN KIRKLAND

Walkable to all of Kirkland's prime amenities such as Peter Kirk Park, the Lake Washington Waterfront, and neighborhood shops, restaurants, and entertainment.



























### **BUILDING FEATURES**

- Second floor commercial space with dedicated secure entrance, lobby vestibule, and elevator.
- Separate elevator with direct access to the parking garage with hourly visitor and monthly stalls available for lease.
- Retail tenants include Isarn Thai, Soul Kitchen, Bobae Coffee & Tea, Ben & Jerry's Ice Cream. New retailers coming soon.







## SPACE AVAILABLE





#### FOOD & SHOPPING AMENITIES

- 1. Kirkland Urban
- 2. Starbucks
- 3. OFC
- 4. Shake Shack
- 5. Lounge by Topgolf
- 6. Peter Kirk Park
- 7. Nothing Bundt Cakes
- 8. The UPS Store
- 9. Kirkland Bakery
- 10. St. John's Preschool
- 11. Lynn's Bistro
- 12. Philly Ya Belly
- 13. Thruline Coffee Co
- 14. Cactus Kirkland
- 15. Supreme Dumplings
- 16. Voltera
- 17. Just Poke

- 18. George's
- 1