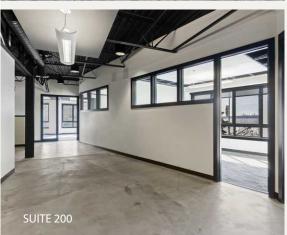

## OFFICE SPACE FOR LEASE



## ONE FIFTY

LAKE STREET SOUTH

KIRKLAND, WA 98033



# IDEALLY LOCATED IN THE HEART OF DOWNTOWN KIRKLAND

Walkable to all of Kirkland's prime amenities such as Peter Kirk Park, the Lake Washington Waterfront, and neighborhood shops, restaurants, and entertainment.



























### **BUILDING FEATURES**

- Second floor commercial space with dedicated secure entrance, lobby vestibule, and elevator.
- Separate elevator with direct access to the parking garage with hourly visitor and monthly stalls available for lease.
- Retail tenants include Isarn Thai, Soul Kitchen, Bobae Coffee & Tea, Ben & Jerry's Ice Cream. New retailers coming soon.







## SPACE AVAILABLE





#### FOOD & SHOPPING AMENITIES

- 1. Kirkland Urban
- 2. Starbucks
- 3. OFC
- 4. Shake Shack
- 5. Lounge by Topgolf
- 6. Peter Kirk Park
- 7. Nothing Bundt Cakes
- 8. The UPS Store
- 9. Kirkland Bakery
- 10. St. John's Preschool
- 11. Lynn's Bistro
- 12. Philly Ya Belly
- 13. Thruline Coffee Co
- 14. Cactus Kirkland
- 15. Supreme Dumplings
- 16. Voltera
- 17. Just Poke

- 18. George's
- 19. H