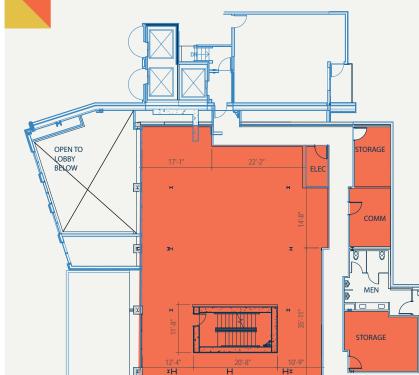

#### SUITE 201 – 7,259 SF

Northwest corner suite with extensive window line and exterior deck. Space is in warm shell condition and ready for tenant improvements.

\*Tenant storage is available for both suites.