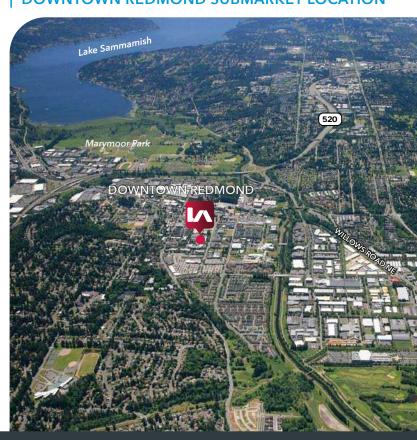

# STOREFRONT RETAIL/OFFICE CENTER | 45,298 SF | DOWNTOWN REDMOND SUBMARKET LOCATION