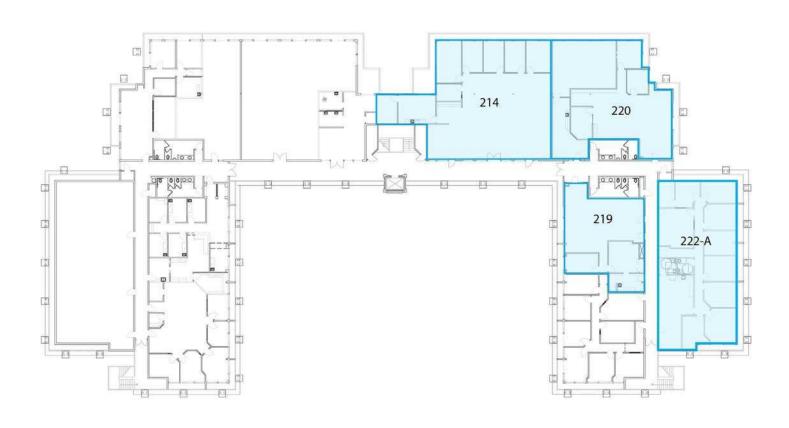

### LISTING INFORMATION

Office - Suite 214: 3,866 - 6,673 SF

Office - Suite 219: 1,739 SF (**Available 06/01/24**)

Office - Suite 220: 2,847 - 6,673 SF

Office - Suite 222-A: 3,104 SF

Lease Rate: \$30.00 SF/Yr (Full Service)

### **AVAILABLE SPACES**

| SUITE       | SIZE (SF) | LEASE TYPE   | LEASE RATE    |                                                      |
|-------------|-----------|--------------|---------------|------------------------------------------------------|
| Suite 214   | 3,886 SF  | Full Service | \$30.00 SF/yr | Office - Can be combined with Suite 220 for 6,733 SF |
| Suite 219   | 1,739 SF  | Full Service | \$30.00 SF/yr | Office Space   Available 06/01/2024                  |
| Suite 220   | 2,847 SF  | Full Service | \$30.00 SF/yr | Office - Can be combined with Suite 214 for 6,733 SF |
| Suite 222-A | 3,104 SF  | Full Service | \$30.00 SF/yr | Office Space                                         |