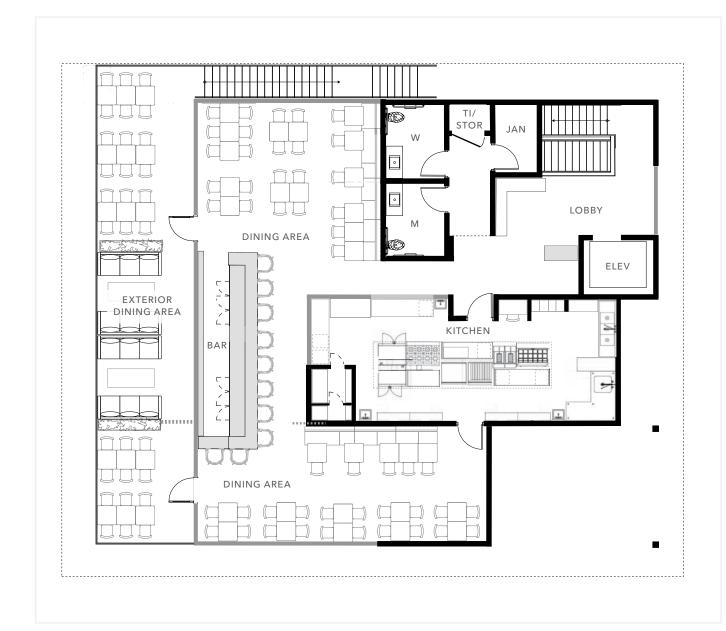

PAINE FIELD

View Restaurant space available at Paine Field Fixed Base Operation, 10400 block of E Perimeter road.

2,906 SF view restaurant space on the second floor with a large covered, cantilevered deck overlooking Paine Field Everett. High ceilings, large windows, abundant natural light and amazing views of the Olympics.

Great opportunity for catering and in-flight services in addition to onsite food and beverage service. \$32 per square foot, NNN lease.

AVAILABLE FOR LEASE

KIDDER MATHEWS