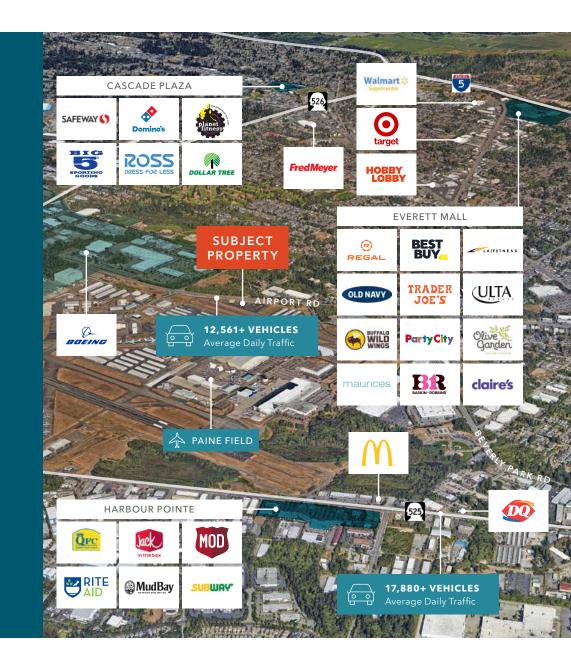

| 1 Mile    | 3 Miles   | 5 Miles   |
|------------------------|-----------|-----------|-----------|
| 2023 MEDIAN            | \$89,829  | \$102,518 | \$111,722 |
| 2028 MEDIAN PROJECTED  | \$92,491  | \$106,331 | \$114,872 |
| 2023 AVERAGE           | \$110,706 | \$127,176 | \$139,265 |
| 2028 AVERAGE PROJECTED | \$117,994 | \$133,034 | \$147,172 |

#### **HOUSEHOLDS**

|                               | 1 Mile | 3 Miles | 5 Miles |
|-------------------------------|--------|---------|---------|
| 2023 ESTIMATED                | 5,722  | 57,345  | 116,365 |
| 2028 PROJECTED                | 5,873  | 59,508  | 119,734 |
| HOUSING UNITS OWNER-OCCUPIED  | 3,623  | 36,100  | 75,256  |
| HOUSING UNITS RENTER-OCCUPIED | 2,099  | 21,245  | 41,109  |

Data Source: ©2023, Sites USA



AVAILABLE FOR LEASE

KIDDER MATHEWS



## For more information, contact

KELLY GADDIS

Senior Vice President 425.450.1136 kelly.gaddis@kidder.com MIA PONCE

Senior Associate 425.450.1137

mia.ponce@kidder.com

KIDDER.COM