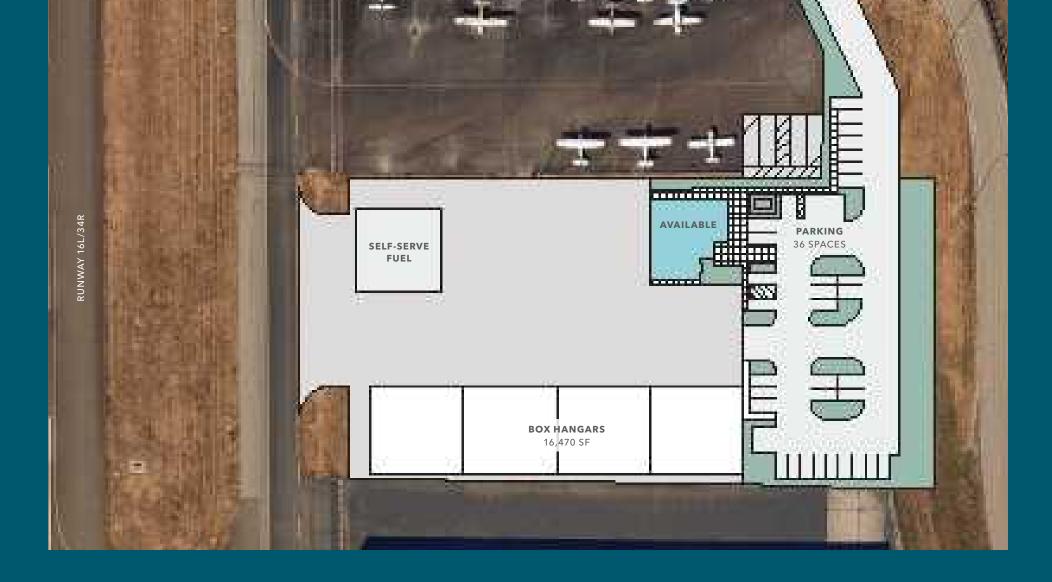

PAINE FIELD

View Restaurant space available at Paine Field Fixed Base Operation, 10400 block of E Perimeter road.

2,906 SF view restaurant space on the second floor with a large covered, cantilevered deck overlooking Paine Field Everett. High ceilings, large windows, abundant natural light and amazing views of the Olympics.

Great opportunity for catering and in-flight services in addition to onsite food and beverage service. \$32 per square foot, NNN lease.

AVAILABLE FOR LEASE

KIDDER MATHEWS