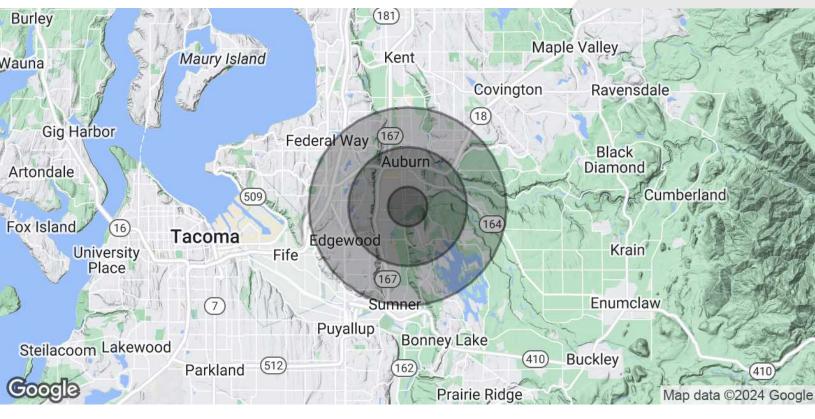

### **FOR LEASE**

| POPULATION         | 1 MILE   | 3 MILES   | 5 MILES   |  |
|--------------------|----------|-----------|-----------|--|
| Total Population   | 13,245   | 65,455    | 158,386   |  |
| Daytime Population | 7,334    | 50,911    | 124,062   |  |
| Average HH Income  | \$80,201 | \$105,692 | \$107,271 |  |