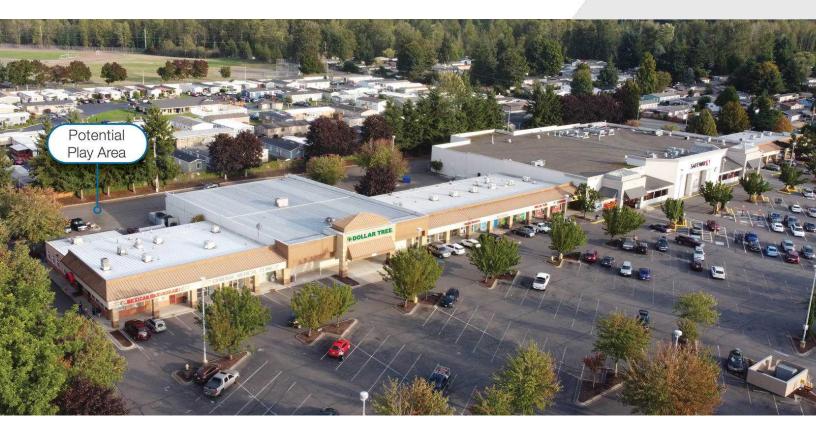

#### **Property Highlights**

- · Grocery anchored center by newly remodeled Safeway
- High-traffic area minutes from Highway 167
- Abundant Parking
- New tenants for 2024 will include Dollar Tree and a newly constructed Taco Bell.