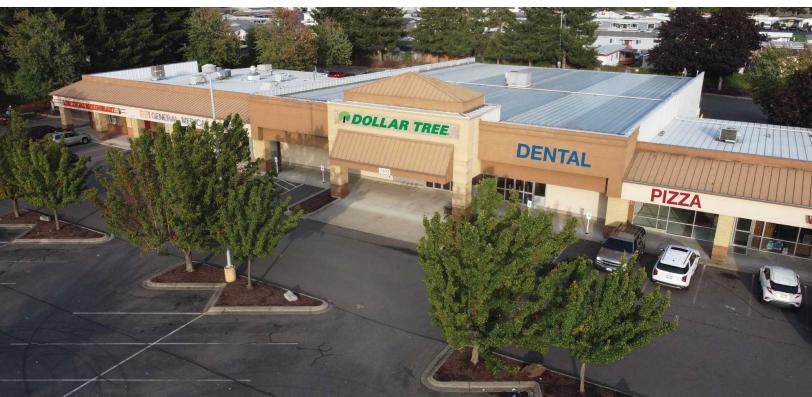

#### **Property Highlights**

- · Grocery anchored center by newly remodeled Safeway
- High-traffic area minutes from Highway 167
- Abundant Parking
- New tenants for 2024 will include Dollar Tree and a newly constructed Taco Bell.