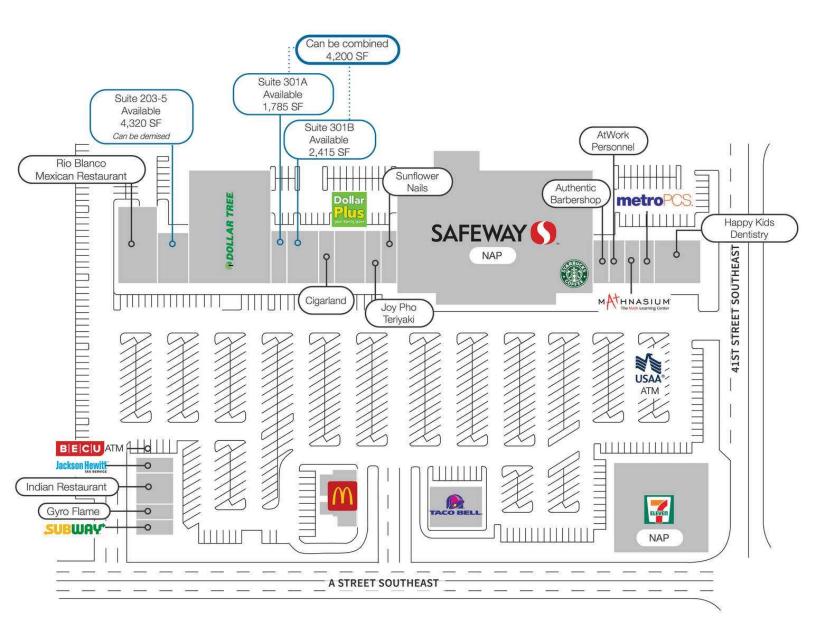

#### **Property Highlights**

- · Grocery anchored center by newly remodeled Safeway
- High-traffic area minutes from Highway 167
- Abundant Parking
- New tenants for 2024 will include Dollar Tree and a newly constructed Taco Bell.