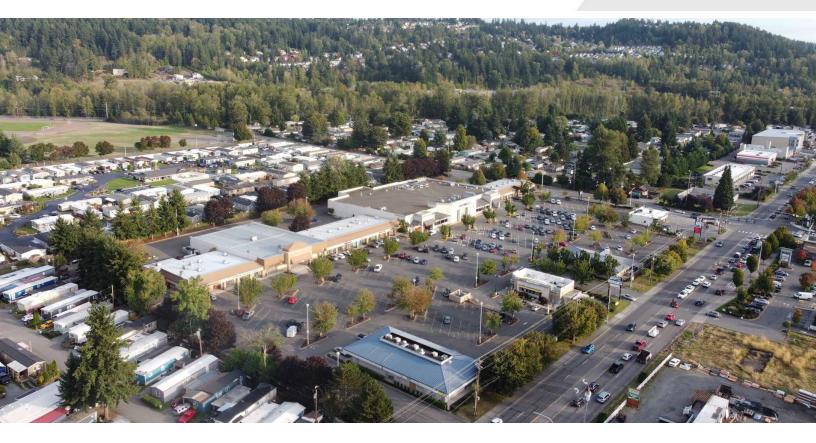

### White River Junction

3734-4018 A Street SE Auburn, Washington 98002

#### **Property Highlights**

- · Grocery anchored center by newly remodeled Safeway
- High-traffic area minutes from Highway 167
- Abundant Parking
- New tenants for 2024 will include Dollar Tree and a newly constructed Taco Bell.