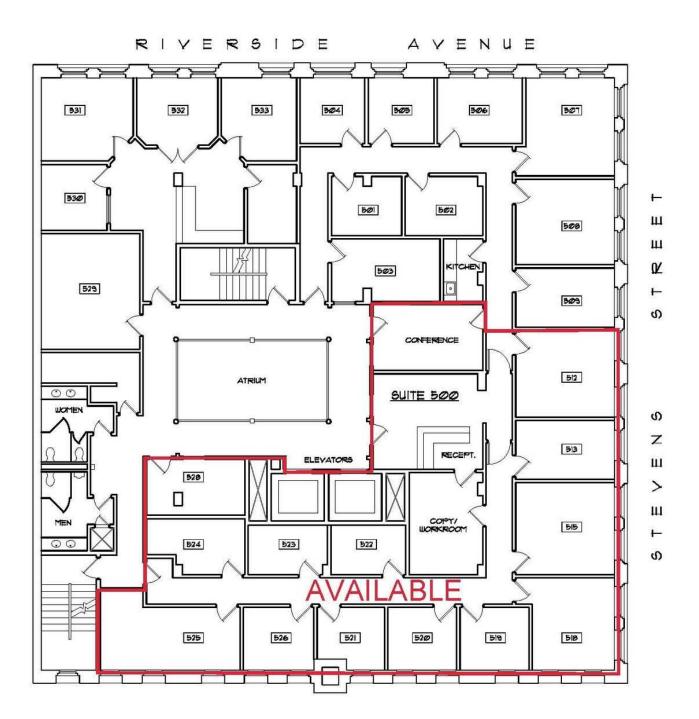

### **Available Spaces**

| Spaces     | Lease Rate (Full Service) | Size (RSF +/-)   |
|------------|---------------------------|------------------|
| Main Floor | \$24.00 SF/yr             | 5,140 SF +/-     |
| Suite 205  | \$17.50 SF/yr             | 1,763 SF +/-     |
| Suite 300  | \$17.50 SF/yr             | 1,500 - 7,173 SF |
| Suite 400  | \$17.50 SF/yr             | 1,459 SF +/-     |
| Suite 500  | \$17.50 SF/yr             | 4,874 SF         |

### Suite 500: 4,874 SF +/-

NA Black respects the intellectual property rights of others. If you believe that your intellectual property rights have been violated by NAI Black or by a third party who has uploaded Content on our Site, please provide the following information to the NAI Black designated copyright agent as addressed below: a. A description of the copyrighted work or other intellectual property rights of others. If you believe that your intellectual property rights are charal address where NAI Black character and e-mail address where NAI Black character and e-mail address where the alleged infinging part, if you are the copyright or intellectual property rights or other NAI Black are mental address where NAI Black character by the coord-lath belief that the material use is not automized by the coorpigit nore intellectual property rights or other envolves and provide the allego infringing parts with your e-mail address where NAI Black will work to quickly remove the infringing material or disable access to it. NAI: Since material is being used on this Site without permission, please notify the designated agent with the Copyright Con