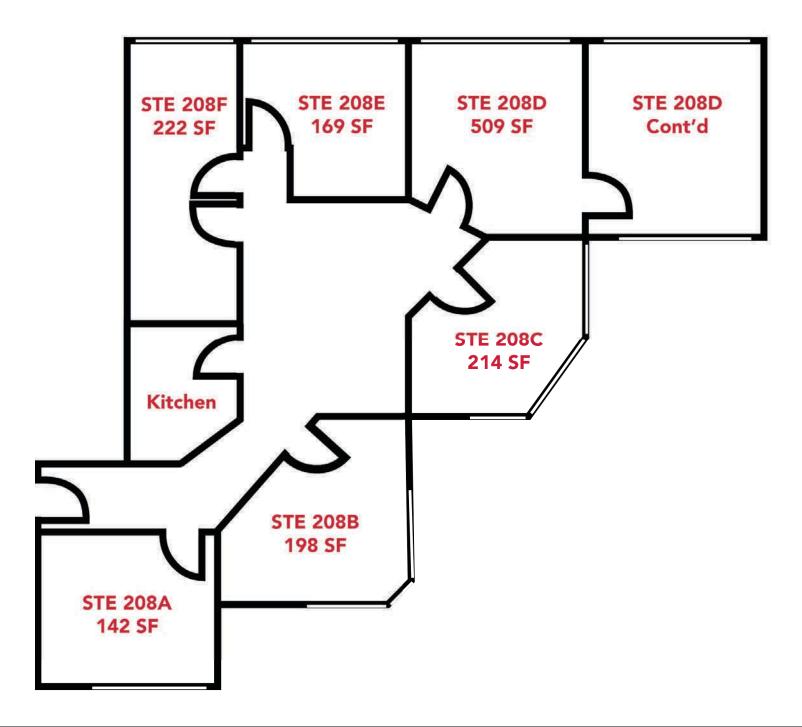

## LISTING INFORMATION

ADDRESS: 16300 Mill Creek Blvd, Suite 208, Mill Creek

FULL SUITE 208: 1,600 Rentable SF / \$4,266 per month

 SUITE 208A:
 142 Usable SF / \$750 per month

 SUITE 208B:
 198 Usable SF / \$825 per month

 SUITE 208C:
 214 Usable SF / \$892 per month

 SUITE 208D:
 509 Usable SF / \$1,697 per month

 SUITE 208E:
 169 Usable SF / \$563 per month

 SUITE 208F:
 222 Usable SF / \$740 per month

**ZONING:** CB