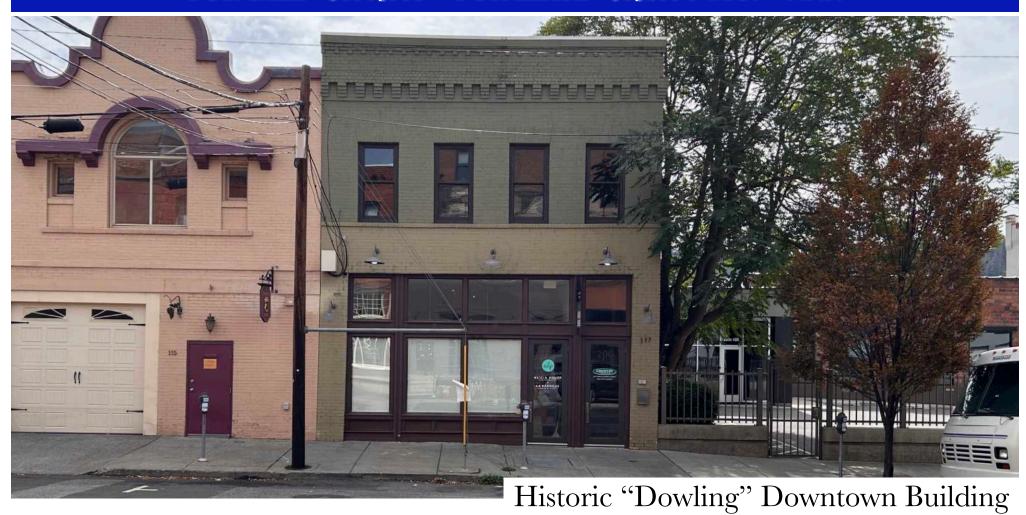

FOR SALE - \$699,000 FOR LEASE - \$5,200 / MO. + NNN

Kevin Edwards

Office: 509-838-8500 Cell: 509-939-8828

Email: k.edwards@me.com

**7,100 Sq. Ft.** of useable office & retail area. Exposed Brick, high ceilings, remodeled and move in ready. Creative space, with surface parking available nearby. 2nd floor outdoor patio area. Small and clean deal for user or investor.

## **Property Information**

BUILDING SIZE: 3,550 SqFt. (Main Floor) 3,500 SqFt. (2nd Floor) 7,100 SqFt. Total LAND SIZE:.... 3,550 SqFt. (50' x 71') SALE PRICE:.... \$699,000. LEASE PRICE:..... \$2,600 /mo. + NNN per floor. (\$9.00 SqFt.) PARCEL #:.... 35191.0706 ZONING: DTG (City of Spokane). TAXES:.... \$6,925 per yr. - 2023 SIGNAGE: Building & Blade Signage. OTHER: Please contact listing broker. ABOUT THE BUILDING:....

The building presents an appealing facade that seamlessly integrates elements of historic and contemporary design. Its exterior may feature large display windows on the ground floor for retail spaces, complemented by classic architectural details like ornate cornices, decorative moldings, and possibly a distinctive marquee or signage. The upper floors, including the second floor housing offices, typically have large windows that provide natural light and may exhibit more modern design elements. The main floor is primarily dedicated to retail businesses. Large storefront windows showcase various products and services, inviting passersby to explore the offerings inside. The retail spaces are designed with functionality in mind, providing ample floor space. The second floor of the building houses professional office spaces. A separate entrance area on the ground floor provides access to a staircase leading up to the offices. The office spaces are designed for productivity and collaboration with an open office fee. Main floor retail and second-floor office space is designed to cater to the needs of lot of diverse businesses.