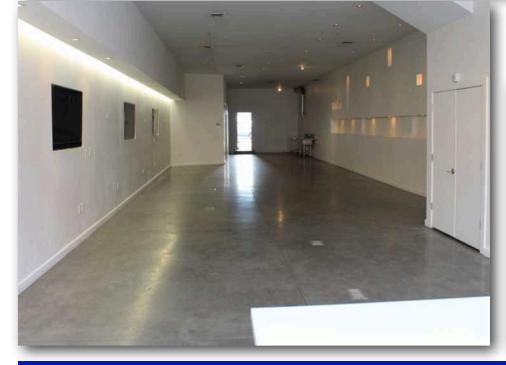

FOR SALE - \$699,000 FOR LEASE - \$5,200 / MO. + NNN

Kevin Edwards

Office: 509-838-8500 Cell: 509-939-8828

Email: k.edwards@me.com

**7,100 Sq. Ft.** of useable office & retail area. Exposed Brick, high ceilings, remodeled and move in ready. Creative space, with surface parking available nearby. 2nd floor outdoor patio area. Small and clean deal for user or investor.

The building presents an appealing facade that seamlessly integrates elements of historic and contemporary design. Its exterior may feature large display windows on the ground floor for retail spaces, complemented by classic architectural details like ornate cornices, decorative moldings, and possibly a distinctive marquee or signage. The upper floors, including the second floor housing offices, typically have large windows that provide natural light and may exhibit more modern design elements. The main floor is primarily dedicated to retail businesses. Large storefront windows showcase various products and services, inviting passersby to explore the offerings inside. The retail spaces are designed with functionality in mind, providing ample floor space. The second floor of the building houses professional office spaces. A separate entrance area on the ground floor provides access to a staircase leading up to the offices. The office spaces are designed for productivity and collaboration with an open office fee. Main floor retail and second-floor office space is designed to cater to the needs of lot of diverse businesses.