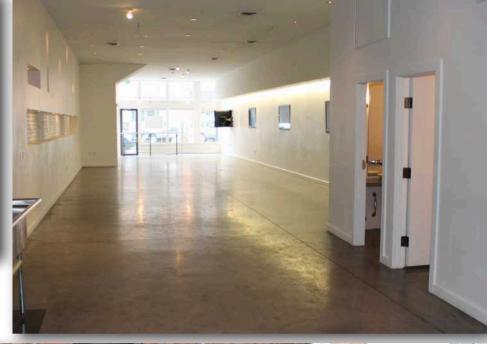

FOR SALE - \$699,000 FOR LEASE - \$5,200 / MO. + NNN

Kevin Edwards

Office: 509-838-8500 Cell: 509-939-8828

Email: k.edwards@me.com

**7,100 Sq. Ft.** of useable office & retail area. Exposed Brick, high ceilings, remodeled and move in ready. Creative space, with surface parking available nearby. 2nd floor outdoor patio area. Small and clean deal for user or investor.

The building presents an appealing facade that seamlessly integrates elements of historic and contemporary design. Its exterior may feature large display windows on the ground floor for retail spaces, complemented by classic architectural details like ornate cornices, decorative moldings, and possibly a distinctive marquee or signage. The upper floors, including the second floor housing offices, typically have large windows that provide natural light and may exhibit more modern design elements. The main floor is primarily dedicated to retail businesses. Large storefront windows showcase various products and services, inviting passersby to explore the offerings inside. The retail spaces are designed with functionality in mind, providing ample floor space. The second floor of the building houses professional office spaces. A separate entrance area on the ground floor provides access to a staircase leading up to the offices. The office spaces are designed for productivity and collaboration with an open office fee. Main floor retail and second-floor office space is designed to cater to the needs of lot of diverse businesses.