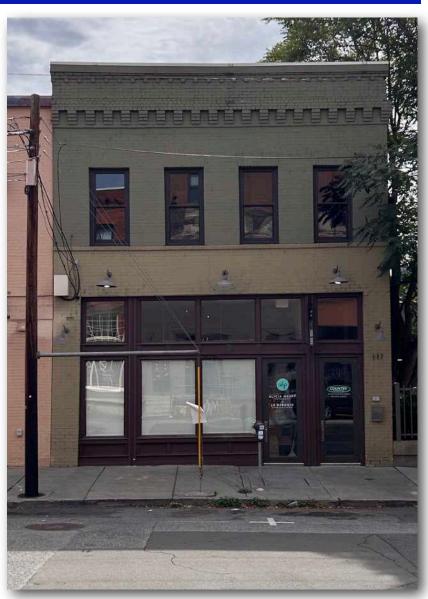

FOR SALE - \$699,000 FOR LEASE - \$5,200 / MO. + NNN

Kevin Edwards

Office: 509-838-8500 Cell: 509-939-8828

Email: k.edwards@me.com

**7,100 Sq. Ft.** of useable office & retail area. Exposed Brick, high ceilings, remodeled and move in ready. Creative space, with surface parking available nearby. 2nd floor outdoor patio area. Small and clean deal for user or investor.

## **Property Information**

BUILDING SIZE: 3,550 SqFt. (Main Floor) 3,500 SqFt. (2nd Floor) 7,100 SqFt. Total LAND SIZE:.... 3,550 SqFt. (50' x 71') SALE PRICE:.... \$699,000. LEASE PRICE:..... \$2,600 /mo. + NNN per floor. (\$9.00 SqFt.) PARCEL #:.... 35191.0706 ZONING: DTG (City of Spokane). TAXES:.... \$6,925 per yr. - 2023 SIGNAGE: Building & Blade Signage. OTHER: Please contact listing broker. ABOUT THE BUILDING:....

The building presents an appealing facade that seamlessly integrates elements of historic and contemporary design. Its exterior may feature large display windows on the ground floor for retail spaces, complemented by classic architectural details like ornate cornices, decorative moldings, and possibly a distinctive marquee or signage. The upper floors, including the second floor housing offices, typically have large windows that provide natural light and may exhibit more modern design elements. The main floor is primarily dedicated to retail businesses. Large storefront windows showcase various products and services, inviting passersby to explore the offerings inside. The retail spaces are designed with functionality in mind, providing ample floor space. The second floor of the building houses professional office spaces. A separate entrance area on the ground floor provides access to a staircase leading up to the offices. The office spaces are designed for productivity and collaboration with an open office fee. Main floor retail and second-floor office space is designed to cater to the needs of lot of diverse businesses.