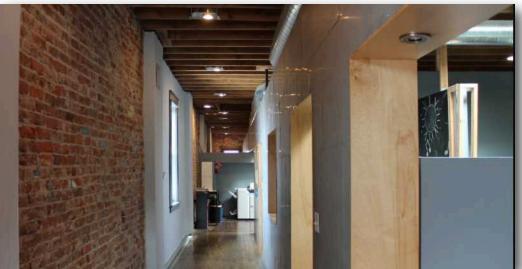

FOR SALE - \$699,000 FOR LEASE - \$5,200 / MO. + NNN

Kevin Edwards

Office: 509-838-8500 Cell: 509-939-8828

Email: k.edwards@me.com

**7,100 Sq. Ft.** of useable office & retail area. Exposed Brick, high ceilings, remodeled and move in ready. Creative space, with surface parking available nearby. 2nd floor outdoor patio area. Small and clean deal for user or investor.

The building presents an appealing facade that seamlessly integrates elements of historic and contemporary design. Its exterior may feature large display windows on the ground floor for retail spaces, complemented by classic architectural details like ornate cornices, decorative moldings, and possibly a distinctive marquee or signage. The upper floors, including the second floor housing offices, typically have large windows that provide natural light and may exhibit more modern design elements. The main floor is primarily dedicated to retail businesses. Large storefront windows showcase various products and services, inviting passersby to explore the offerings inside. The retail spaces are designed with functionality in mind, providing ample floor space. The second floor of the building houses professional office spaces. A separate entrance area on the ground floor provides access to a staircase leading up to the offices. The office spaces are designed for productivity and collaboration with an open office fee. Main floor retail and second-floor office space is designed to cater to the needs of lot of diverse businesses.