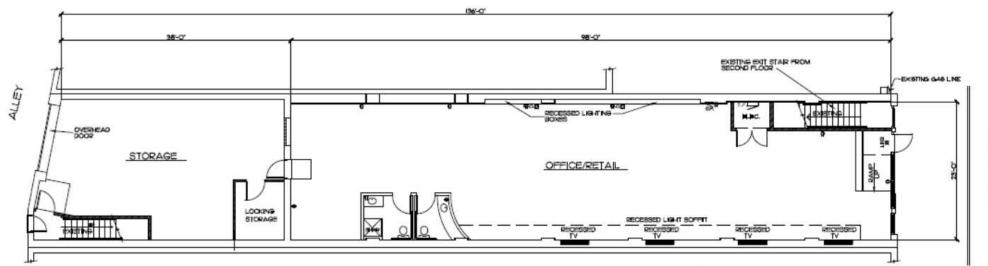

## **FLOOR PLAN**

Kevin Edwards | www.HawkinsEdwardsInc.com

FIRST LEVEL FLOOR PLAN

**PHOTOS** 

Kevin Edwards | www.HawkinsEdwardsInc.com

**AERIAL** 

Kevin Edwards | www.HawkinsEdwardsInc.com

## **Property Information**

BUILDING SIZE: 3,550 SqFt. (Main Floor) 3,500 SqFt. (2nd Floor) 7,100 SqFt. Total LAND SIZE:.... 3,550 SqFt. (50' x 71') SALE PRICE:.... \$699,000. LEASE PRICE:..... \$2,600 /mo. + NNN per floor. (\$9.00 SqFt.) PARCEL #:.... 35191.0706 ZONING: DTG (City of Spokane). TAXES:.... \$6,925 per yr. - 2023 SIGNAGE: Building & Blade Signage. OTHER: Please contact listing broker. ABOUT THE BUILDING:....