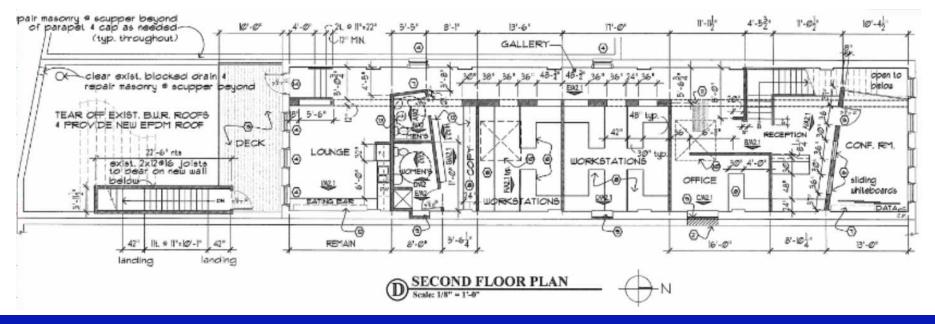

## **FLOOR PLAN**

Kevin Edwards | www.HawkinsEdwardsInc.com

FIRST LEVEL FLOOR PLAN

**PHOTOS** 

Kevin Edwards | www.HawkinsEdwardsInc.com

**AERIAL** 

Kevin Edwards | www.HawkinsEdwardsInc.com

## **Property Information**

BUILDING SIZE: 3,550 SqFt. (Main Floor) 3,500 SqFt. (2nd Floor) 7,100 SqFt. Total LAND SIZE:.... 3,550 SqFt. (50' x 71') SALE PRICE:.... \$699,000. LEASE PRICE:..... \$2,600 /mo. + NNN per floor. (\$9.00 SqFt.) PARCEL #:.... 35191.0706 ZONING: DTG (City of Spokane). TAXES:.... \$6,925 per yr. - 2023 SIGNAGE: Building & Blade Signage. OTHER: Please contact listing broker. ABOUT THE BUILDING:....