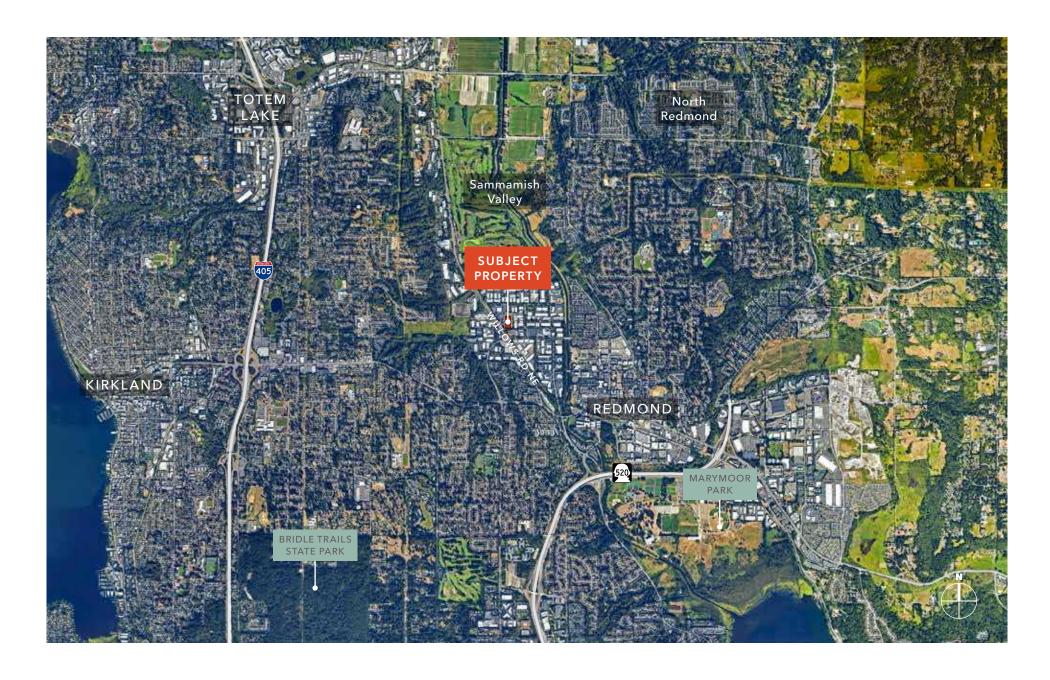

## 95TH STREET TECH CENTER

Flex space available for lease, ideally located in the Willows Industrial District

14921 NE 95TH ST, REDMOND, WA