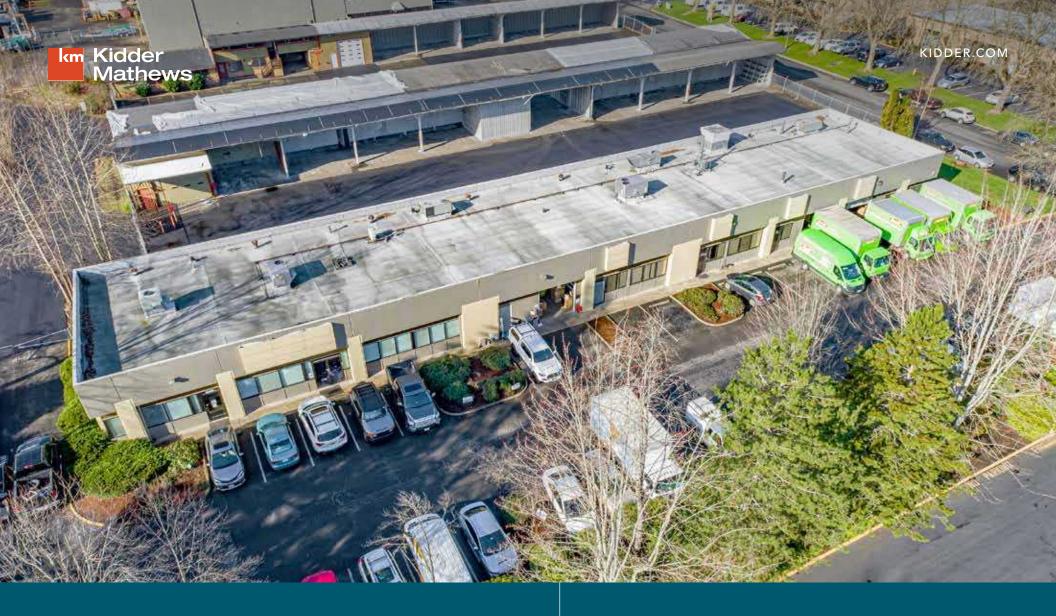

## 95TH STREET TECH CENTER

Flex space available for lease, ideally located in the Willows Industrial District

14921 NE 95TH ST, REDMOND, WA

## Property Features

5,668 SF with 2,593 SF of office

HVAC throughout

2 grade-level loading doors

Uses includes office, flex, production, and storage tenants

Fully conditioned warehouse space

Easy access to SR-520