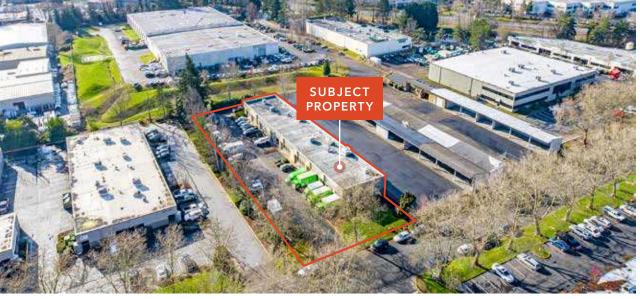

## 95TH STREET TECH CENTER

Flex space available for lease, ideally located in the Willows Industrial District

14921 NE 95TH ST, REDMOND, WA