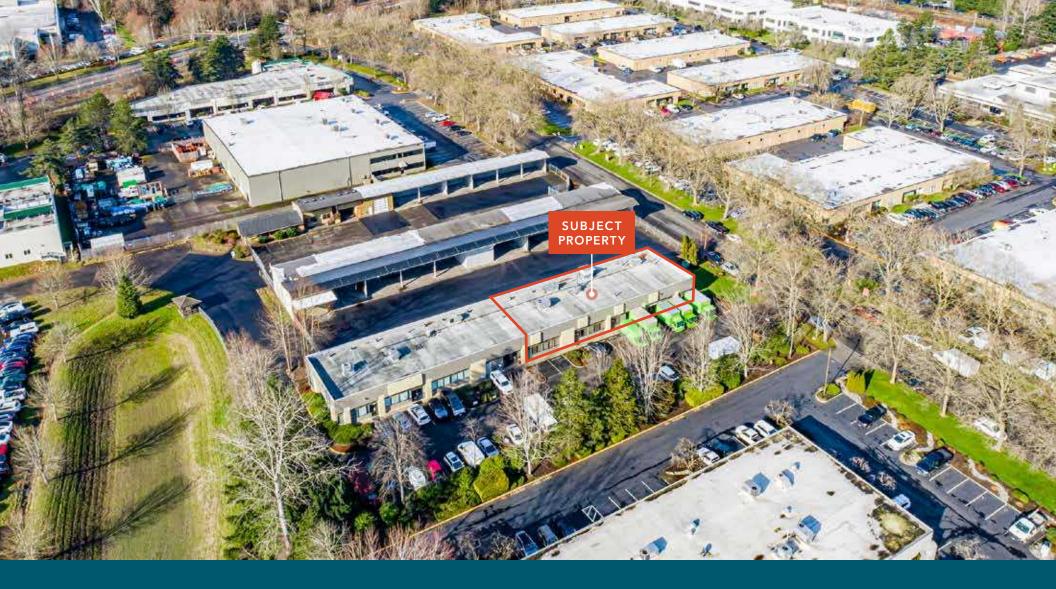

## 95TH STREET TECH CENTER

Flex space available for lease, ideally located in the Willows Industrial District

14921 NE 95TH ST, REDMOND, WA

## Property Features

5,668 SF with 2,593 SF of office

HVAC throughout

2 grade-level loading doors

Uses includes office, flex, production, and storage tenants

Fully conditioned warehouse space

Easy access to SR-520