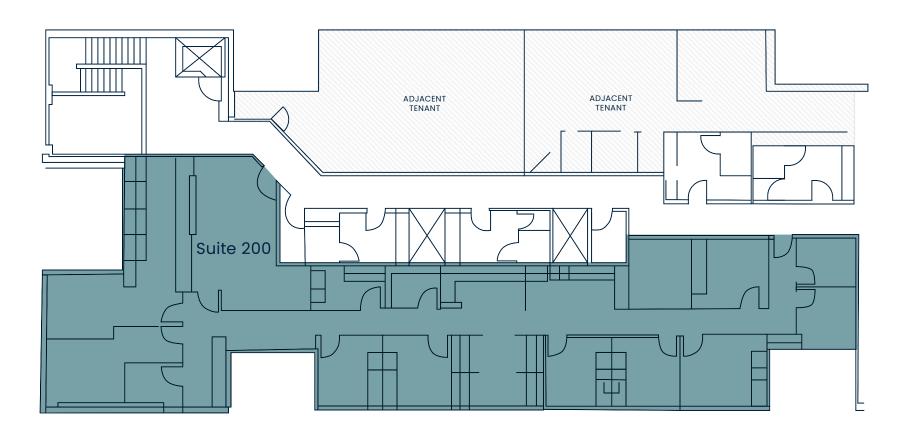

</sup>

— P L A Z A -

14030 NE 24th St. | Bellevue, WA 98007

### Mike Schreck

Executive Managing Director 206.850.7000 mike.schreck@nmrk.com

#### Tim O'Keefe

Executive Managing Director 425.362.1401 tim.okeefe@nmrk.com

**NEWMARK** 





## Building Highlights

- Asking Rate: \$25.00/SF/Yr, NNN
- 2023 NNN's: \$10.00/SF/Yr
- 2-story medical/office building
- Easy access to SR-520
- Surface and Covered Parking (4.15/1,000 SF)
- Near Microsoft World Headquarters
- Close to retail and restaurant amenities



## First Floor

| Suite 101 | 1,770 SF | Traditional Office | Available Now |
|-----------|----------|--------------------|---------------|
| Suite 103 | 1,469 SF | Traditional Office | Available Now |



## **Second Floor**

**Suite 200** 3,568 SF Medical Office Available Now









# 140th — PLAZA—

#### Mike Schreck

Executive Managing Director 206.850.7000 mike.schreck@nmrk.com

#### Tim O'Keefe

Executive Managing Director 425.362.1401 tim.okeefe@nmrk.com

**NEWMARK** 

The distributor of this communication is performing acts for which a real estate license is required. The information contained herein has been obtained from sources deemed reliable but has not been verified and no guarantee, warranty or representation, either express or implied, is made with respect to such information. Terms of sale or lease and availability are subject to change or withdrawal without notice. 18-1023