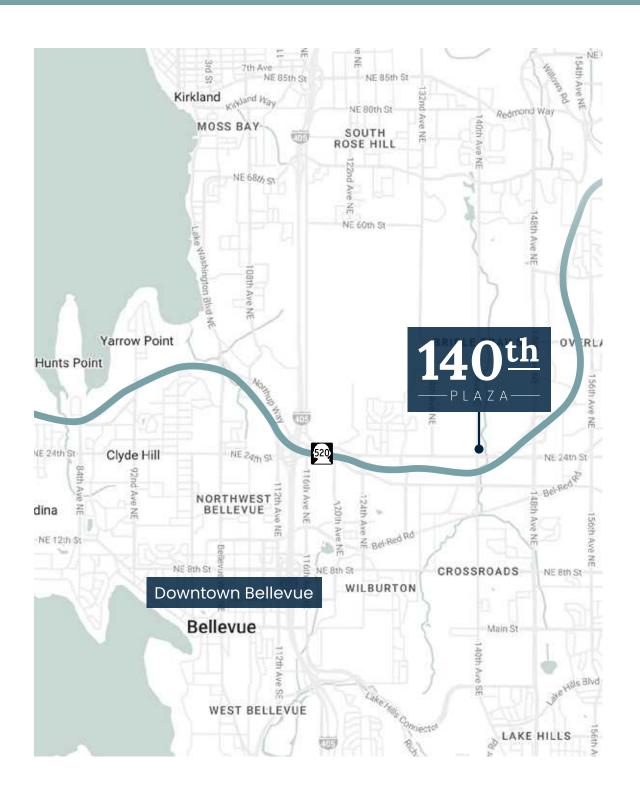

## FOR LEASE

## 140<sup>th</sup>

— P L A Z A -

14030 NE 24th St. | Bellevue, WA 98007

### Mike Schreck

Executive Managing Director 206.850.7000 mike.schreck@nmrk.com

#### Tim O'Keefe

Executive Managing Director 425.362.1401 tim.okeefe@nmrk.com

**NEWMARK** 





## Building Highlights

- Asking Rate: \$25.00/SF/Yr, NNN
- 2023 NNN's: \$10.00/SF/Yr
- 2-story medical/office building
- Easy access to SR-520
- Surface and Covered Parking (4.15/1,000 SF)
- Near Microsoft World Headquarters
- Close to retail and restaurant amenities



## First Floor

| Suite 101 | 1,770 SF | Traditional Office | Available Now |
|-----------|----------|--------------------|---------------|
| Suite 103 | 1,469 SF | Traditional Office | Available Now |



## **Second Floor**

**Suite 200** 3,568 SF Medical Office Available Now









# 140th — PLAZA—

#### Mike Schreck

Executive Managing Director 206.850.7000 mike.schreck@nmrk.com

#### Tim O'Keefe

Executive Managing Director 425.362.1401 tim.okeefe@nmrk.com

**NEWMARK** 

The distributor of this communication is per