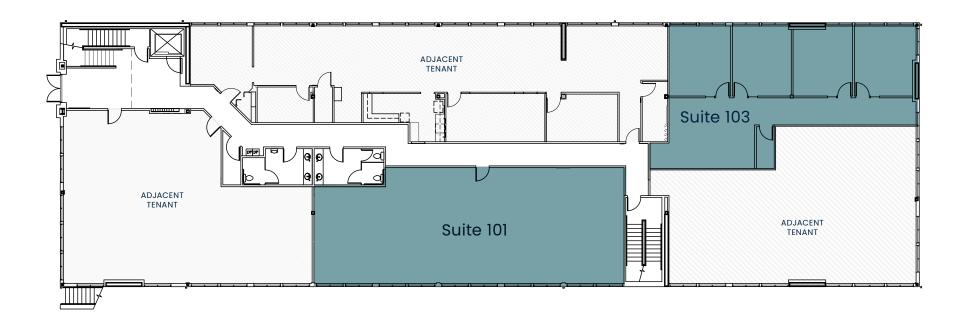

## First Floor

| Suite 101 | 1,770 SF | Traditional Office | Available Now |
|-----------|----------|--------------------|---------------|
| Suite 103 | 1,469 SF | Traditional Office | Available Now |