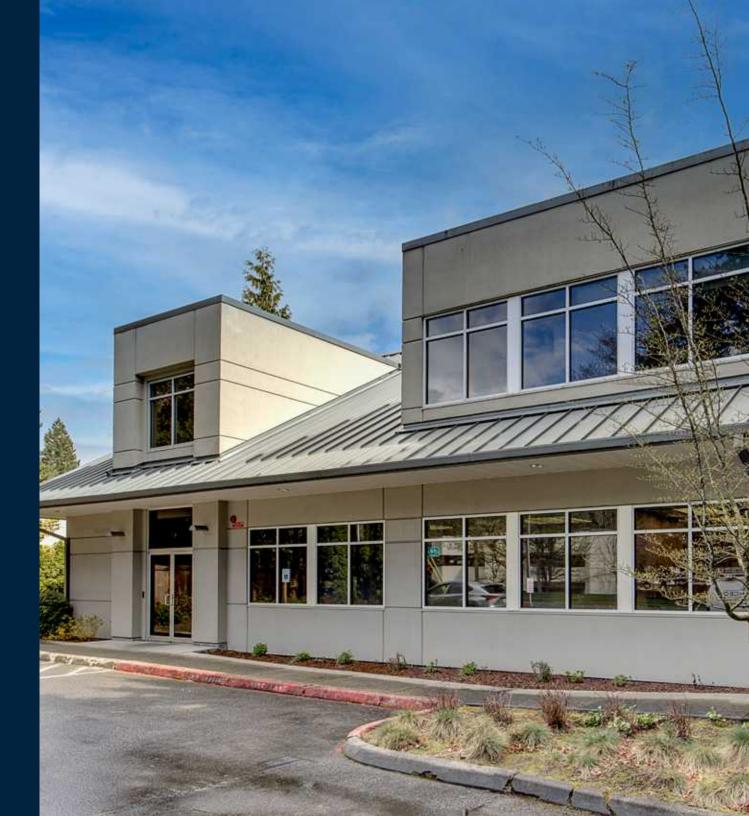

## 140<sup>th</sup>

— P L A Z A -

14030 NE 24th St. | Bellevue, WA 98007

## Building Highlights

- Asking Rate: \$25.00/SF/Yr, NNN
- 2023 NNN's: \$10.00/SF/Yr
- 2-story medical/office building
- Easy access to SR-520
- Surface and Covered Parking (4.15/1,000 SF)
- Near Microsoft World Headquarters
- Close to retail and restaurant amenities