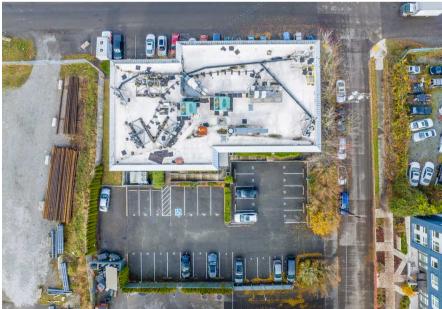

#### Aerial Photos

#### **Building Features**

- Fully Sprinklered
- Elevator
- Ample parking
- -120/208v power & 277/480v power
- Across the street from the future Seattle Storm practice facility
- Excellent Interbay location between the Magnolia, Queen Anne and Ballard neighborhoods
- Great visibility and signage opportunities