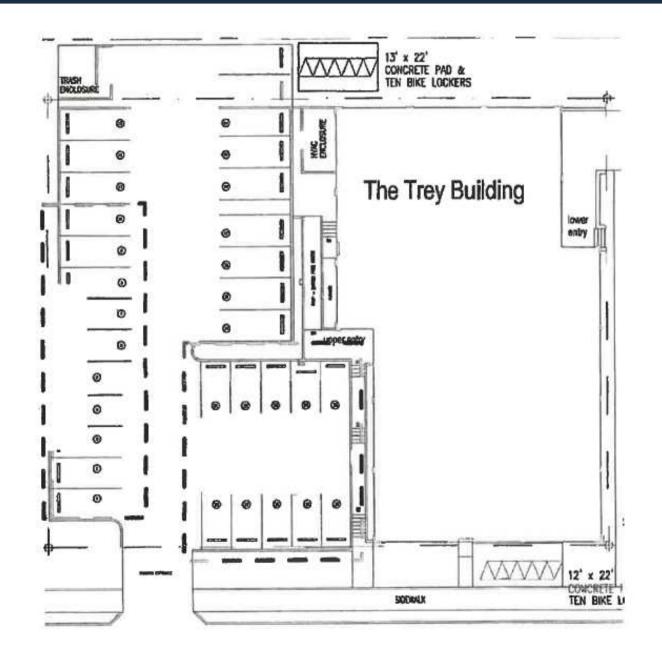

# Parking Diagram

Exclusively Listed by:

Lauren M Hendricks Windermere Real Estate Midtown Commercial 99 Blanchard St Seattle, WA 98121 (206) 999-9161 LaurenHendricks@Windermere.com www.CommercialSeattle.com

#### Suite 300 3rd Floor - 7,375 SF

- 20 private offices with tons of natural light
- Excellent territorial views
- 1 large conference room
- 6 private interior offices
- Kitchenette/break room
- Server room
- Air Conditioning
- Private Restrooms
- 10 dedicated off street parking stalls