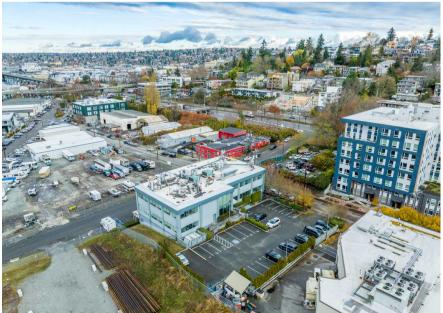

#### Aerial Photos

#### **Building Features**

- Fully Sprinklered
- Elevator
- Ample parking
- -120/208v power & 277/480v power
- Across the street from the future Seattle Storm practice facility
- Excellent Interbay location between the Magnolia, Queen Anne and Ballard neighborhoods
- Great visibility and signage opportunities