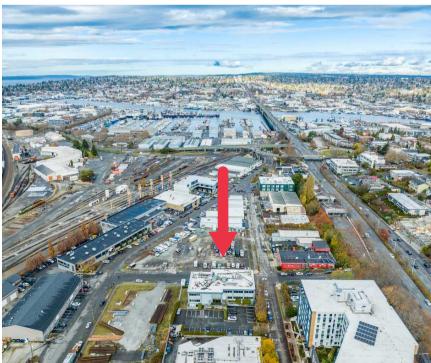

7,375 SF 3rd Floor Office Space for Lease 3257 16th Avenue West, Seattle, WA 98119

# Property Details

### 3257 16th Ave W





| Property Address:      |
|------------------------|
| Base Rent:             |
| 2024 NNN (estimated):  |
| 2024 Property Taxes:   |
| Total Building Size:   |
| Available Square Feet: |
| Lot Size:              |
| Zoning:                |

3257 16th Avenue West, Seattle \$20.00/SF/Year NNN \$8.87/SF/Year \$70,939.09 26,389 SF 7,375 SF 18,000 SF IG2 U/45

#### **Building Features**

- Fully Sprinklered
- Elevator
- Ample parking
- -120/208v power & 277/480v power
- Across the street from the future Seattle Storm practice facility
- Excellent Interbay location between the Magnolia, Queen Anne and Ballard neighborhoods
- Great visibility and signage opportunities

# Property Details

#### Suite 300 3rd Floor - 7,375 SF

- 20 private offices with tons of natural light
- Excellent territo