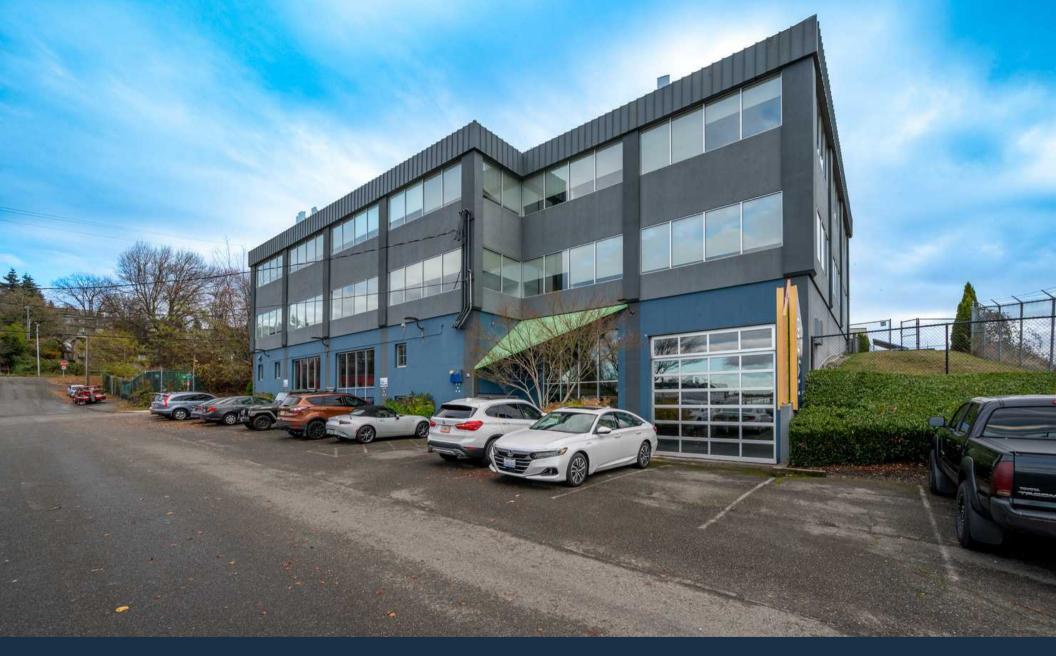

7,375 SF 3rd Floor Office Space for Lease 3257 16th Avenue West, Seattle, WA 98119

# Property Details

### 3257 16th Ave W





| Property Address:      |
|------------------------|
| Base Rent:             |
| 2024 NNN (estimated):  |
| 2024 Property Taxes:   |
| Total Building Size:   |
| Available Square Feet: |
| Lot Size:              |
| Zoning:                |

3257 16th Avenue West, Seattle \$20.00/SF/Year NNN \$8.87/SF/Year \$70,939.09 26,389 SF 7,375 SF 18,000 SF IG2 U/45

#### **Building Features**

- Fully Sprinklered
- Elevator
- Ample parking
- -120/208v power & 277/480v power
- Across the street from the future Seattle Storm practice facility
- Excellent Interbay location between the Magnolia, Queen Anne and Ballard neighborhoods
- Great visibility and signage opportunit