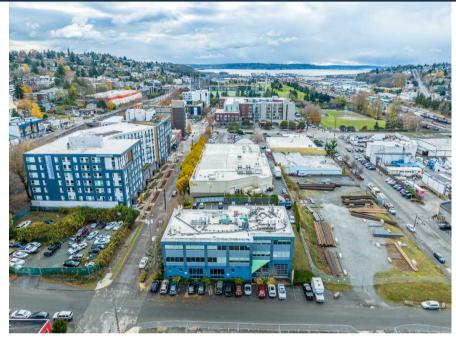

#### Aerial Photos

#### **Building Features**

- Fully Sprinklered
- Elevator
- Ample parking
- -120/208v power & 277/480v power
- Across the street from the future Seattle Storm practice facility
- Excellent Interbay location between the Magnolia, Queen Anne and Ballard neighborhoods
- Great visibility and signage opportunities