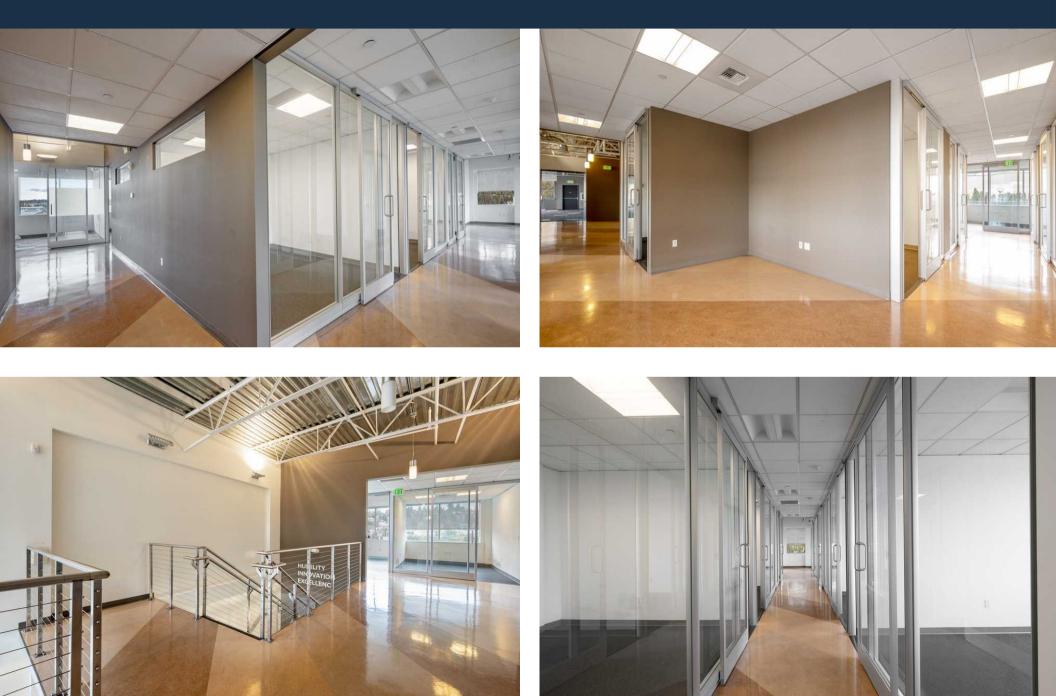

## 3rd Floor Photos

#### Suite 300 3rd Floor - 7,375 SF

- 20 private offices with tons of natural light
- Excellent territorial views
- 1 large conference room
- 6 private interior offices
- Kitchenette/break room
- Server room
- Air Conditioning
- Private Restrooms
- 10 dedicated off street parking stalls