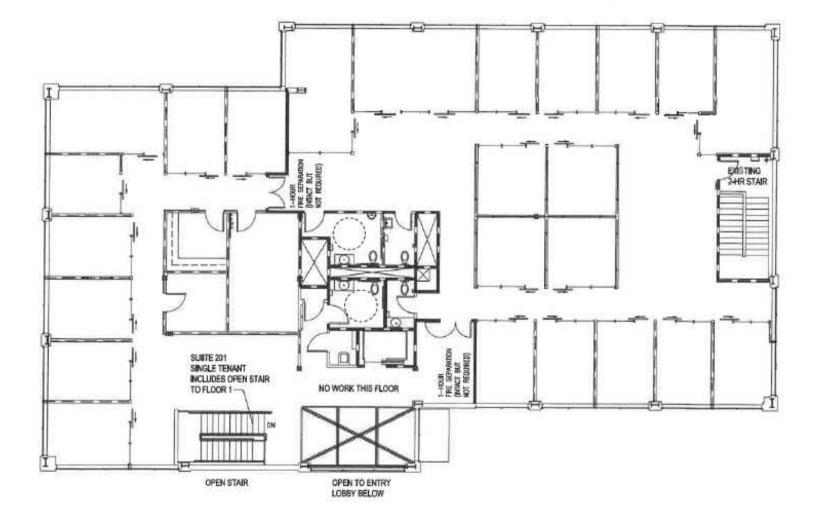

## Floor Plan - 3rd Floor

#### Suite 300 3rd Floor - 7,375 SF

- 20 private offices with tons of natural light
- Excellent territorial views
- 1 large conference room
- 6 private interior offices
- Kitchenette/break room
- Server room
- Air Conditioning
- Private Restrooms
- 10 dedicated off street parking stalls