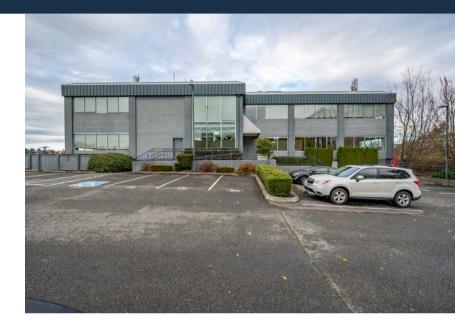

t: |
| Lot Size:              |
| Zoning:                |

3257 16th Avenue West, Seattle \$20.00/SF/Year NNN \$8.87/SF/Year \$70,939.09 26,389 SF 7,375 SF 18,000 SF IG2 U/45

#### **Building Features**

- Fully Sprinklered
- Elevator
- Ample parking
- -120/208v power & 277/480v power
- Across the street from the future Seattle Storm practice facility
- Excellent Interbay location between the Magnolia, Queen Anne and Ballard neighborhoods
- Great visibility and signage opportunities

# Property Details

#### Suite 300 3rd Floor - 7,375 SF

- 20 private offices with tons of natural light
- Excellent territorial views
- 1 large conference room
- 6 private interior offices
- Kitchenette/break room
- Server room
- Air Conditioning
- Private Restrooms
- 10 dedicated off street parking stalls





## 3rd Floor Photos



#### Aerial Photos









## Floor Plan - 3rd Floor



# Parking Diagram



Exclusively Listed by:

Lauren M Hendricks Windermere Real Estate Midtown Commercial 99 Blanchard St Seattle, WA 98121 (206) 999-9161 LaurenHendricks@Windermere.com www.CommercialSeattle.com