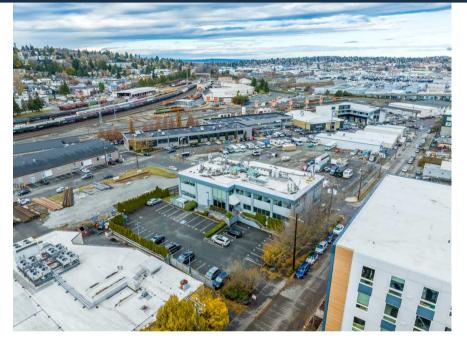

#### Aerial Photos

#### **Building Features**

- Fully Sprinklered
- Elevator
- Ample parking
- -120/208v power & 277/480v power
- Across the street from the future Seattle Storm practice facility
- Excellent Interbay location between the Magnolia, Queen Anne and Ballard neighborhoods
- Great visibility and signage opportunities