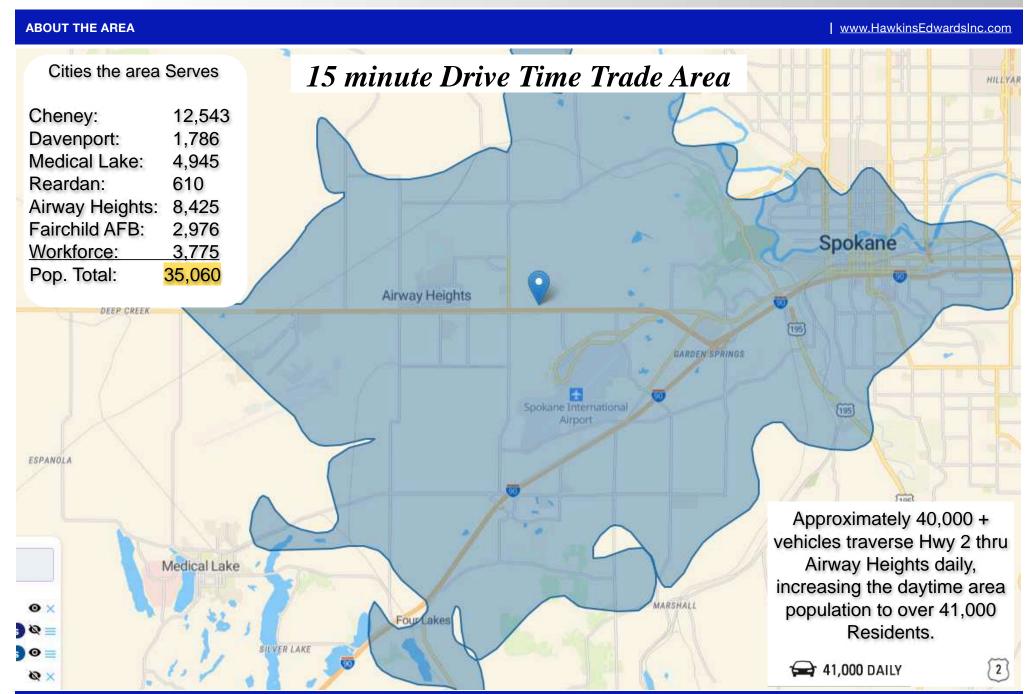

## FOR LEASE - CONTACT BROKER FOR PRICING

Kevin Edwards

Office: 509-838-8500

Cell: 509-939-8828

Email: k.edwards@me.com

New Big Box Anchored Center

Newly under construction retail center located in heart of West Spokane along State Highway 2, only east-west arterial for entire area. **PRIME** location and rapidly growing retail corridor. Big Box Anchored & Large Trade Area served from this location.