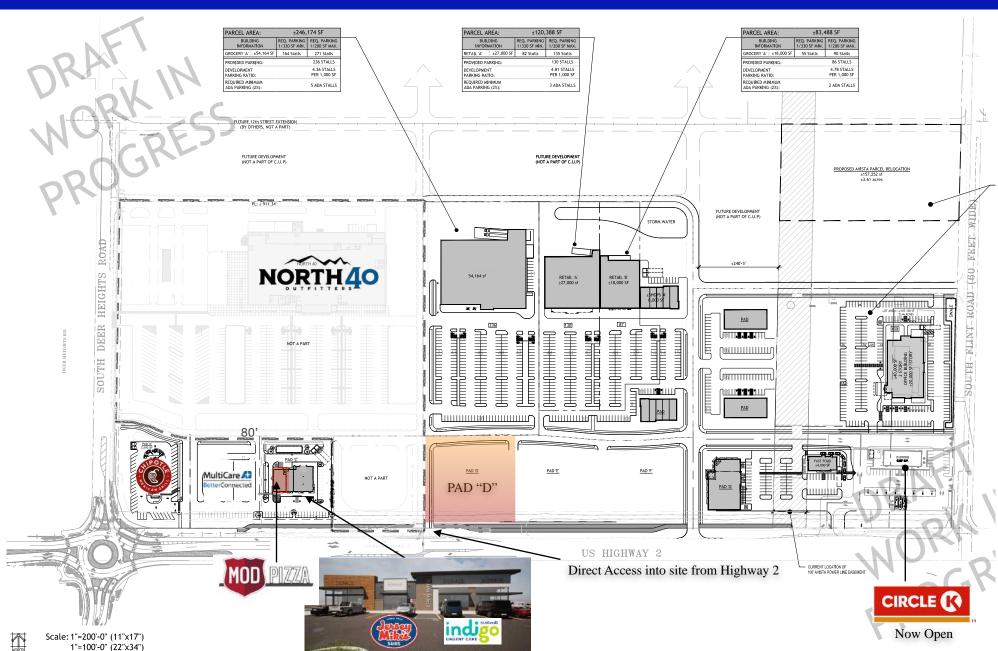

PRELIMINARY SITE PLAN - PAD "D"

www.HawkinsEdwardsInc.com

Phase II - Available

1,500 SF - 8,000 SF

AERIAL | www.HawkinsEdwardsInc.com

OVERALL SITE PLAN www.HawkinsEdwardsInc.com

## **Property Information - Under Construction**

ZONING:.....

SIGNAGE:....

ABOUT:....

AVAILABLE SPACE: 1,500 - 8,000 SF - Can be Demised to suit Tenant's needs.

\*\* Drive Thru available on end cap.

Retail / Office / Commerical Uses Allowed Building & Pylon Signage on Hwy 2.