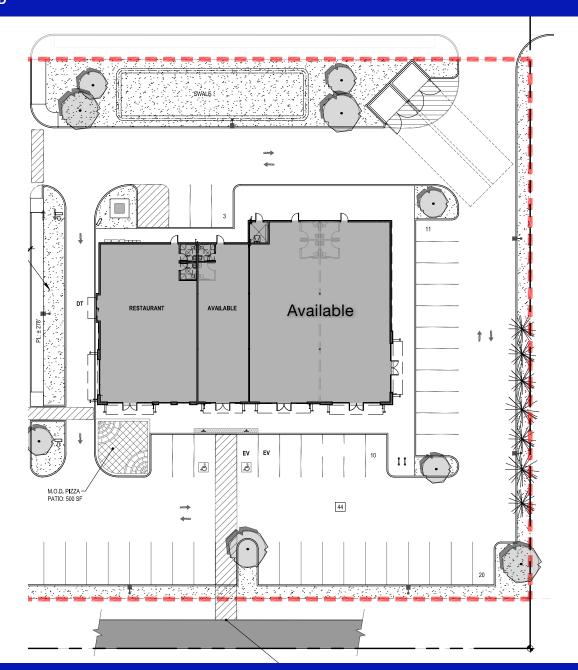

PRELIMINARY SITE PLAN - PAD "D"

www.HawkinsEdwardsInc.com

Phase II - Available

1,500 SF - 8,000 SF

AERIAL | www.HawkinsEdwardsInc.com

OVERALL SITE PLAN www.HawkinsEdwardsInc.com