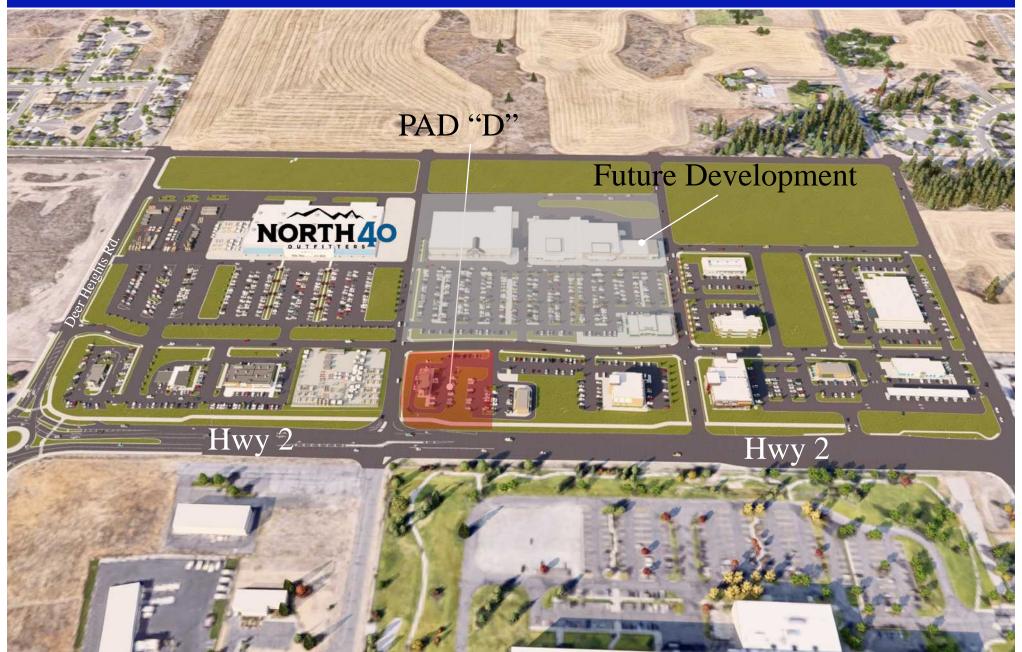

PRELIMINARY SITE PLAN - PAD "D"

www.HawkinsEdwardsInc.com

Phase II - Available

1,500 SF - 8,000 SF

AERIAL | www.HawkinsEdwardsInc.com

OVERALL SITE PLAN www.HawkinsEdwardsInc.com

North 40 Anchored development with major growth surrounding development.