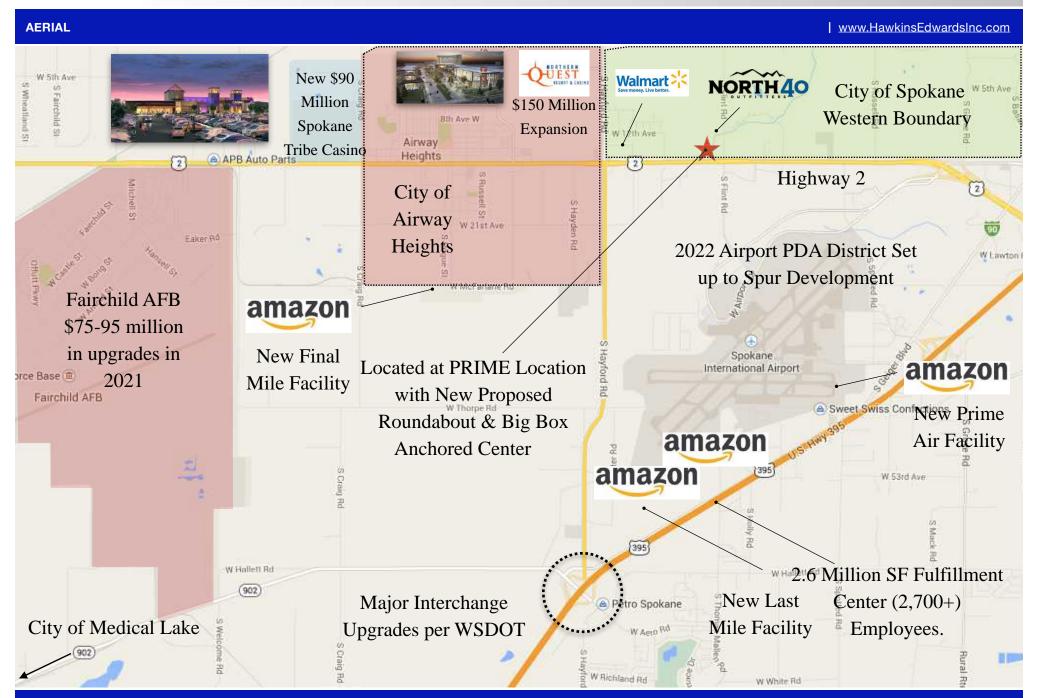

## FOR LEASE - CONTACT BROKER FOR PRICING

Kevin Edwards

Office: 509-838-8500

Cell: 509-939-8828

Email: k.edwards@me.com

New Big Box Anchored Center

Newly under construction retail center located in heart of West Spokane along State Highway 2, only east-west arterial for entire area. **PRIME** location and rapidly growing retail corridor. Big Box Anchored & Large Trade Area served from this location.

North 40 Anchored development with major growth surrounding development.