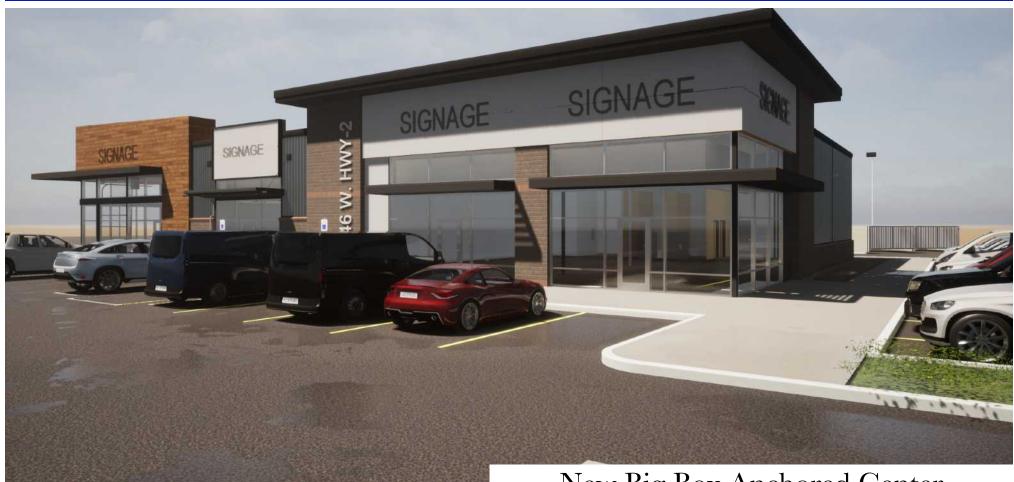

## FOR LEASE - CONTACT BROKER FOR PRICING

Kevin Edwards

Office: 509-838-8500

Cell: 509-939-8828

Email: k.edwards@me.com

New Big Box Anchored Center

Newly under construction retail center located in heart of West Spokane along State Highway 2, only east-west arterial for entire area. **PRIME** location and rapidly growing retail corridor. Big Box Anchored & Large Trade Area served from this location.

## **Property Information - Under Construction**

ZONING:.....

SIGNAGE:....

ABOUT:....

AVAILABLE SPACE: 1,500 - 8,000 SF - Can be Demised to suit Tenant's needs.

\*\* Drive Thru available on end cap.

Retail / Office / Commerical Uses Allowed Building & Pylon Signage on Hwy 2.