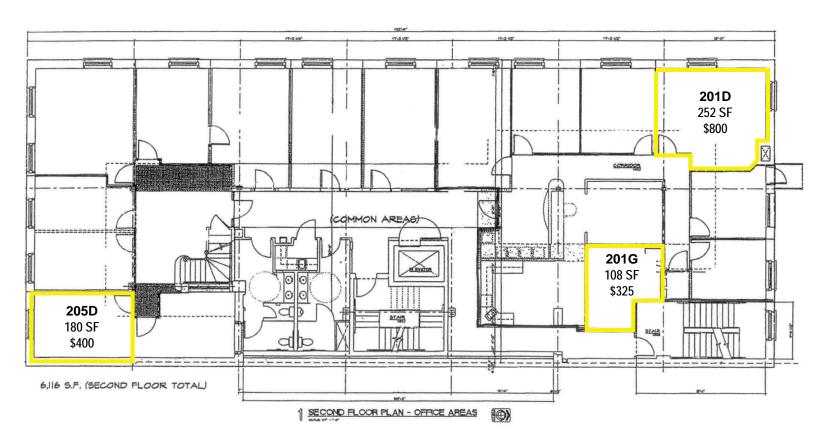

# Suites Available:

| 201D | \$800/Month | 252 SF | 301  | \$500/Month | 256 SF |
|------|-------------|--------|------|-------------|--------|
| 201G | \$325/Month | 108 SF | 303D | \$500/Month | 171 SF |
| 205D | \$400/Month | 180 SF | 303E | \$485/Month | 178 SF |

### **201 EXECUTIVE SUITES**