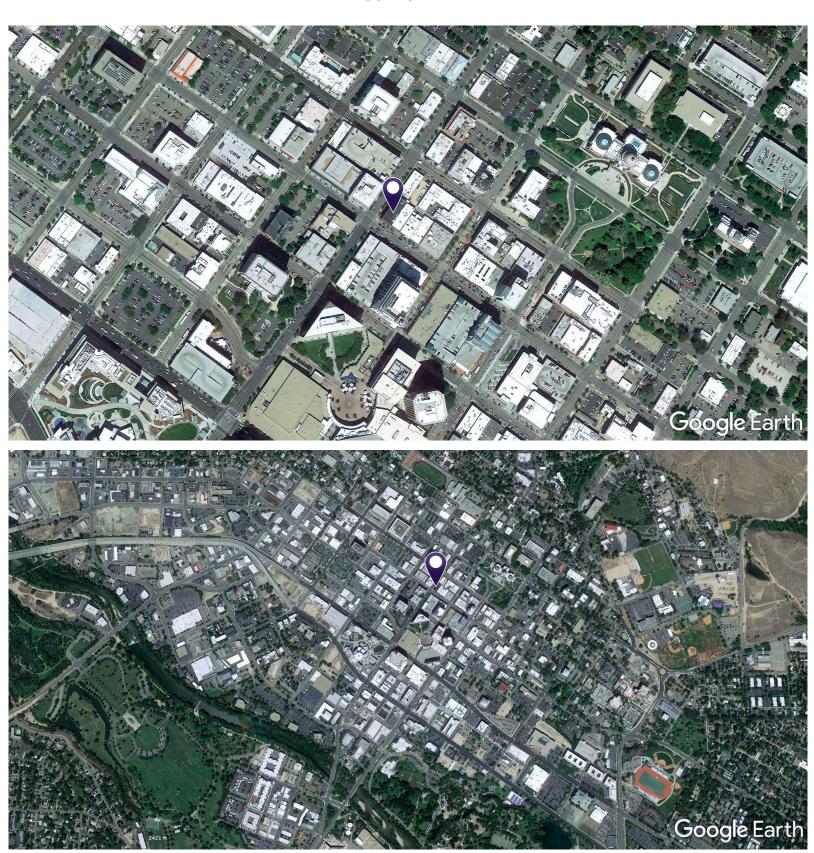

HOEMAKER**

wendys@icreboise.com (208) 285-2611 office (208) 859-2816 cell

www.icreboise.com | 380 E. Parkcenter Boulevard Suite 290, Boise, ID 83706 | (208) 429-8603 office



Available SF: **108 SF - 256 SF** 

Lease Rate: \$325 - \$800/Month

Lease Type: Full Service

Building Size: **30,591 SF** 

Building Class: **B** 

Year Built: 1905

Year Renovated: 1998

# Suites Available:

| 201D | \$800/Month | 252 SF | 301  | \$500/Month | 256 SF |
|------|-------------|--------|------|-------------|--------|
| 201G | \$325/Month | 108 SF | 303D | \$500/Month | 171 SF |
| 205D | \$400/Month | 180 SF | 303E | \$485/Month | 178 SF |

### **201 EXECUTIVE SUITES**



### **301 EXECUTIVE SUITES**



6JIS S.F. (THIRD PLOOR TOTAL) THIRD FLOOR PLAN







### **BUSINESS MAP**



# **LOCATION MAP**



#### DOWNTOWN BOISE PARKING MAP



- 1 9TH & BANNOCK GARAGE 977 W BANNOCK
- 2 BANNER BANK LOT -910 W BANNOCK
- 3 GARRO LOT 825 W BANNOCK
- 4 HOFF LOT 805 W JEFFERSON
- 5 800 W JEFFERSON
- 6 ONE CAP CTR 999 W MAIN
- 7 WELLS FARGO 190 S 9TH
- 8 1000 W FRONT STREET
- 9 1033 W IDAHO
- 10 12TH AND IDAHO
- 11 983 W STATE
- 12 1010 W JEFFERSON
- 13 BOISE PLAZA 1223 W JEFFERSON
- 14 CAPITOL & MAIN PARKBOI GARAGE
- 15 11TH & FRONT PARKBOI GARAGE
- 16 9TH & FRONT PARKBOI GARAGE

#### **SPACES**

9TH & BANNOCK GARAGE 977 W BANNOCK

BANNER BANK LOT - 910 W BANNOCK

GARRO LOT - 825 W BANNOCK

HOFF LOT - 805 W JEFFERSON

800 W JEFFERSON

ONE CAP CTR - 999 W. MAIN

WELLS FARGO - 190 S 9TH

1000 W FRONT STREET

1033 W IDAHO

12TH AND IDAHO

983 W STATE

1010 W JEFFERSON

BOISE PLAZA - 1223 W JEFFERSON