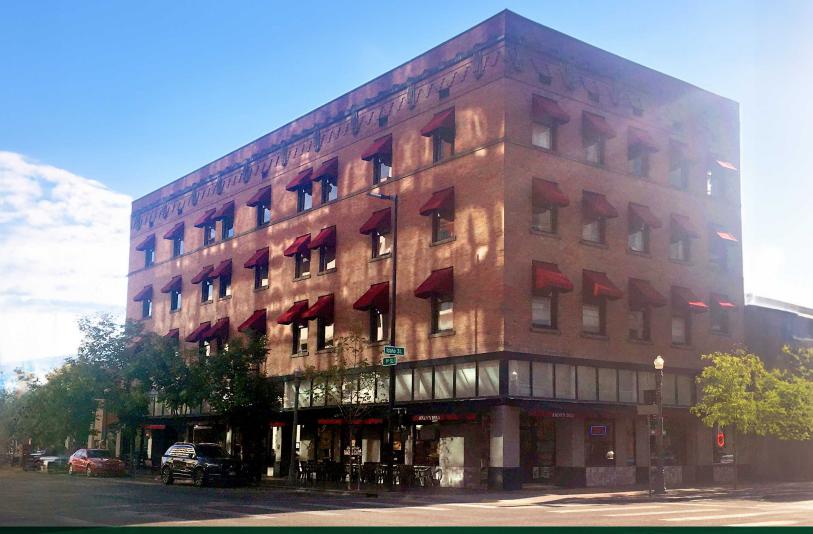

# MCCARTY BUILDING FOR LEASE

202 N 9th Street, Boise, ID **SF AVAILABLE: 108 SF - 256 SF BUILDING SIZE: 30,591 SF** 

### **PROPERTY HIGHLIGHTS**

- · High Ceilings, and Great Architectural Detail.
- · Great Windows with Urban Views.
- · Updated Lobby.
- Full Service Lease in Historic McCarty Building.
- Owner is On-Site
- High Traffic Corner Location. Easy access to the I-184 Connector. All Downtown Amenities within a Block.
- Close Access to Public Parking Garages, Metered Street Parking in Front of Building.