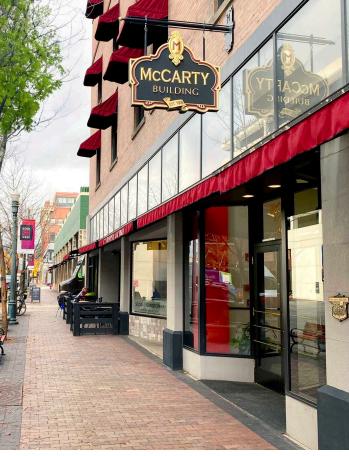

# MCCARTY BUILDING FOR LEASE

202 N 9th Street, Boise, ID **SF AVAILABLE: 108 SF - 256 SF BUILDING SIZE: 30,591 SF** 

### **PROPERTY HIGHLIGHTS**

- · High Ceilings, and Great Architectural Detail.
- · Great Windows with Urban Views.
- · Updated Lobby.
- Full Service Lease in Historic McCarty Building.
- Owner is On-Site
- High Traffic Corner Location. Easy access to the I-184 Connector. All Downtown Amenities within a Block.
- Close Access to Public Parking Garages, Metered Street Parking in Front of Building.