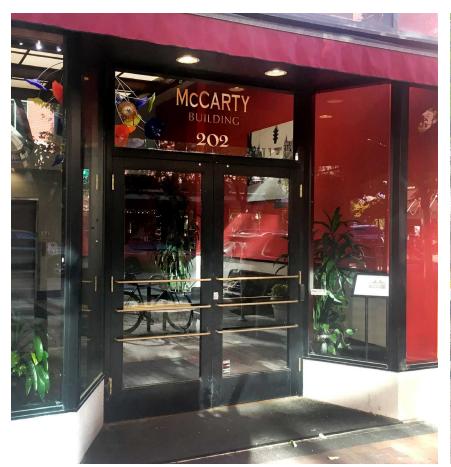

# MCCARTY BUILDING FOR LEASE

202 N 9th Street, Boise, ID **SF AVAILABLE: 108 SF - 256 SF BUILDING SIZE: 30,591 SF** 

### **PROPERTY HIGHLIGHTS**

- · High Ceilings, and Great Architectural Detail.
- · Great Windows with Urban Views.
- · Updated Lobby.
- Full Service Lease in Historic McCarty Building.
- Owner is On-Site
- High Traffic Corner Location. Easy access to the I-184 Connector. All Downtown Amenities within a Block.
- Close Access to Public Parking Garages, Metered Street Parking in Front of Building.