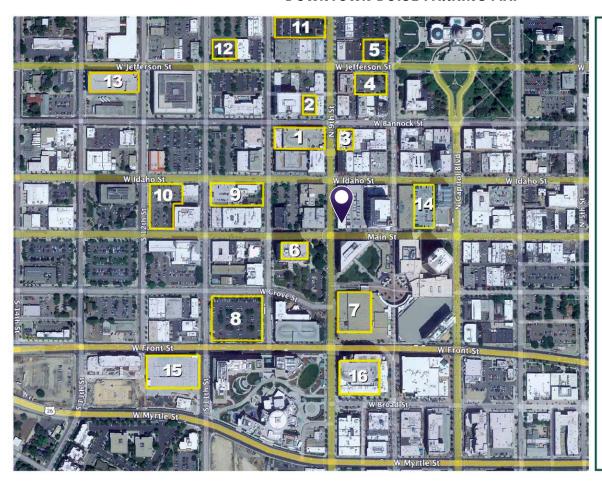

#### DOWNTOWN BOISE PARKING MAP

- 1 9TH & BANNOCK GARAGE 977 W BANNOCK
- 2 BANNER BANK LOT -910 W BANNOCK
- 3 GARRO LOT 825 W BANNOCK
- 4 HOFF LOT 805 W JEFFERSON
- 5 800 W JEFFERSON
- 6 ONE CAP CTR 999 W MAIN
- 7 WELLS FARGO 190 S 9TH
- 8 1000 W FRONT STREET
- 9 1033 W IDAHO
- 10 12TH AND IDAHO
- 11 983 W STATE
- 12 1010 W JEFFERSON
- 13 BOISE PLAZA 1223 W JEFFERSON
- 14 CAPITOL & MAIN PARKBOI GARAGE
- 15 11TH & FRONT PARKBOI GARAGE
- 16 9TH & FRONT PARKBOI GARAGE

#### **SPACES**

9TH & BANNOCK GARAGE 977 W BANNOCK

BANNER BANK LOT - 910 W BANNOCK

GARRO LOT - 825 W BANNOCK

HOFF LOT - 805 W JEFFERSON

800 W JEFFERSON

ONE CAP CTR - 999 W. MAIN

WELLS FARGO - 190 S 9TH

1000 W FRONT STREET

1033 W IDAHO

12TH AND IDAHO

983 W STATE

1010 W JEFFERSON

BOISE PLAZA - 1223 W JEFFERSON

\* CAPITOL & MAIN PARKBOI GARAGE

\* 11TH & FRONT PARKBOI GARAGE

\* 9TH & FRONT PARKBOI GARAGE