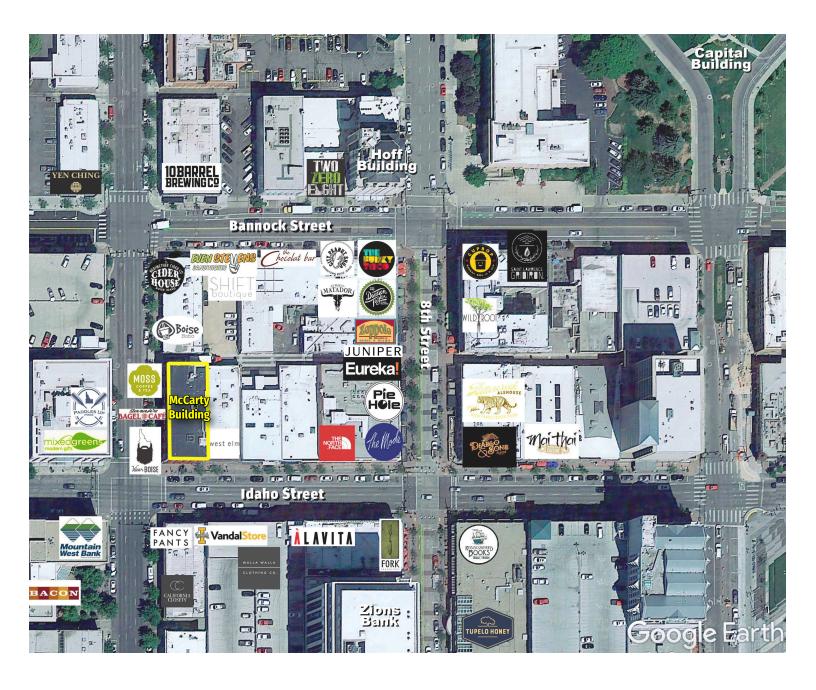

onth



#### **WENDY SHOEMAKER**

wendys@icreboise.com (208) 285-2611 office (208) 859-2816 cell

www.icreboise.com | 380 E. Parkcenter Boulevard Suite 290, Boise, ID 83706 | (208) 429-8603 office



Available SF: **108 SF - 256 SF** 

Lease Rate: \$325 - \$800/Month

Lease Type: Full Service

Building Size: **30,591 SF** 

Building Class: **B** 

Year Built: 1905

Year Renovated: 1998

# Suites Available:

| 201D | \$800/Month | 252 SF | 301  | \$500/Month | 256 SF |
|------|-------------|--------|------|-------------|--------|
| 201G | \$325/Month | 108 SF | 303D | \$500/Month | 171 SF |
| 205D | \$400/Month | 180 SF | 303E | \$485/Month | 178 SF |

### **201 EXECUTIVE SUITES**



### **301 EXECUTIVE SUITES**



6JIS S.F. (THIRD PLOOR TOTAL) THIRD FLOOR PLAN







### **BUSINESS MAP**



# **LOCATION MAP**



#### DOWNTOWN BOISE PARKING MAP



- 1 9TH & BANNOCK GARAGE 977 W BANNOCK
- 2 BANNER BANK LOT -910 W BANNOCK
- 3 GARRO LOT 825 W BANNOCK
- 4 HOFF LOT 805 W JEFFERSON
- 5 800 W JEFFERSON
- 6 ONE CAP CTR 999 W MAIN
- 7 WELLS FARGO 190 S 9TH
- 8 1000 W FRONT STREET
- 9 1033 W IDAHO
- 10 12TH AND IDAHO
- 11 983 W STATE
- 12 1010 W JEFFERSON
- 13 BOISE PLAZA 1223 W JEFFERSON
- 14 CAPITOL & MAIN PARKBOI GARAGE
- 15 11TH & FRONT PARKBOI GARAGE
- 16 9TH & FRONT PARKBOI GARAGE

#### **SPACES**

9TH & BANNOCK GARAGE 977 W BANNOCK

BANNER BANK LOT - 910 W BANNOCK

GARRO LOT - 825 W BANNOCK

HOFF LOT - 805 W JEFFERSON

800 W JEFFERSON

ONE CAP CTR - 999 W. MAIN

WELLS FARGO - 190 S 9TH

1000 W FRONT STREET

1033 W IDAHO

12TH AND IDAHO

983 W STATE

1010 W JEFFERSON

BOISE PLAZ