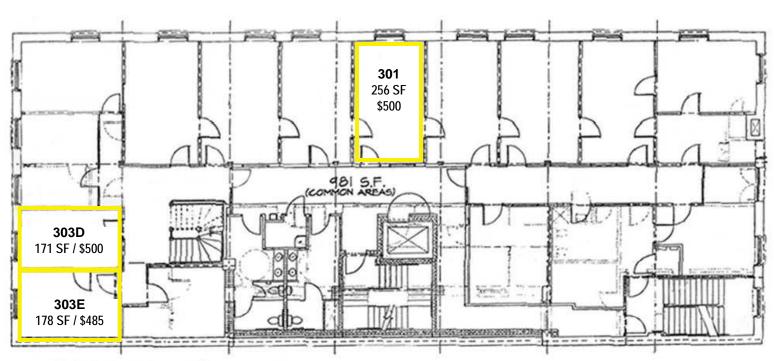

# Suites Available:

| 201D | \$800/Month | 252 SF | 301  | \$500/Month | 256 SF |
|------|-------------|--------|------|-------------|--------|
| 201G | \$325/Month | 108 SF | 303D | \$500/Month | 171 SF |
| 205D | \$400/Month | 180 SF | 303E | \$485/Month | 178 SF |

### **301 EXECUTIVE SUITES**

6JIS S.F. (THIRD PLOOR TOTAL) THIRD FLOOR PLAN