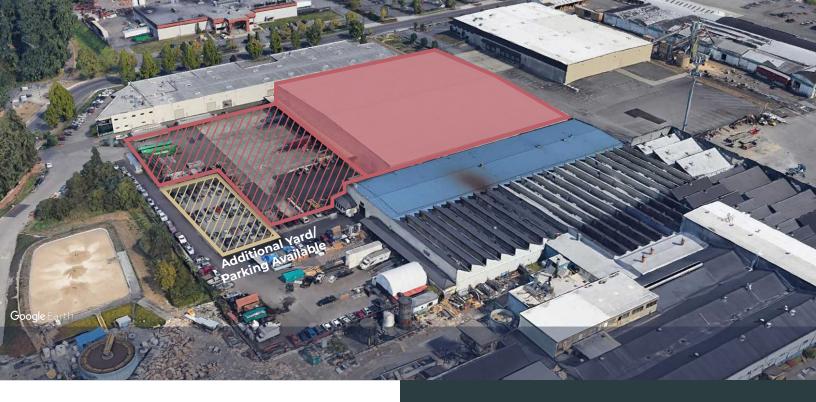

# **FOR LEASE**

85,073 SF

850 SF Office

24' Clear height

15 Dock positions

2 Drive-in doors

Heavy power

Heavy Industrial Zoning

Heavy load slab

ESFR Sprinklered

Excess trailer parking