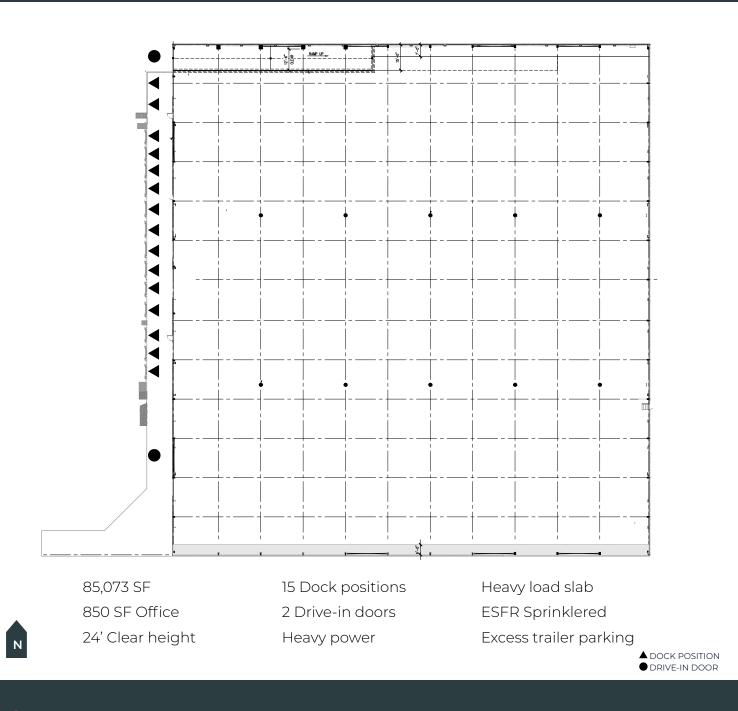

# **FOR LEASE**

85,073 SF

850 SF Office

24' Clear height

15 Dock positions

2 Drive-in doors

Heavy power

Heavy Industrial Zoning

Heavy load slab

ESFR Sprinklered

Excess trailer parking