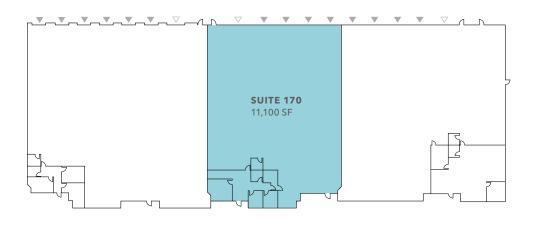

## INDUSTRIAL FOR LEASE

11,100 SF total

1,270 SF office

Easy access to SR-167 via 277th St or 15th St and access to I-5 via 277th St

M-1 zoning

4 dock-high doors

1 grade-level door

Canopies over loading doors

*1,270 SF* 

24' Clear height