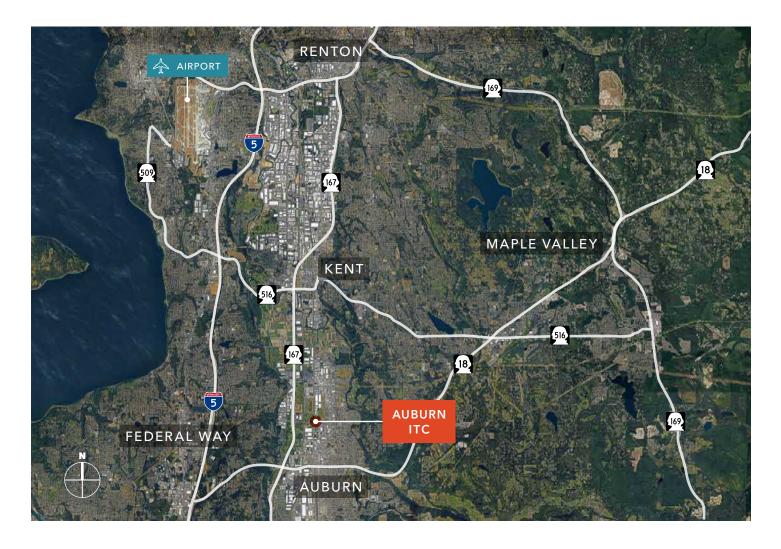

## INDUSTRIAL FOR LEASE

11,100 SF total

1,270 SF office

Easy access to SR-167 via 277th St or 15th St and access to I-5 via 277th St

M-1 zoning

4 dock-high doors

1 grade-level door

Canopies over loading doors