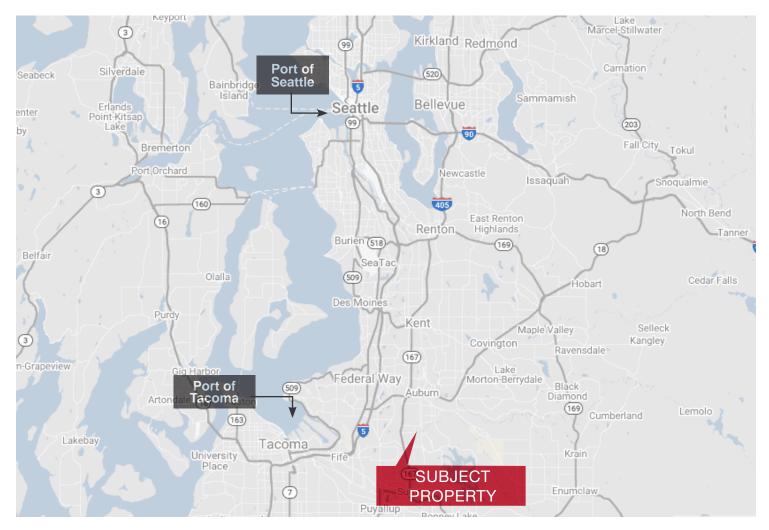

l)                                                                                               |
| LOADING        | 13 GL                                                                                                               |
| CLEAR HEIGHT   | 19' - 23'                                                                                                           |
| HIGHLIGHTS     | 2,000 Amps power. Low site coverage ratio. Fenced and secure yard area. Sprinklered. Screened from street frontage. |
| SALE PRICE     | \$15.25 million                                                                                                     |



#### Site Plan

## Fortress Algona Logistics





#### Site Plan

## Fortress Algona Logistics





#### Fortress Algona Logistics

## **Local Map**