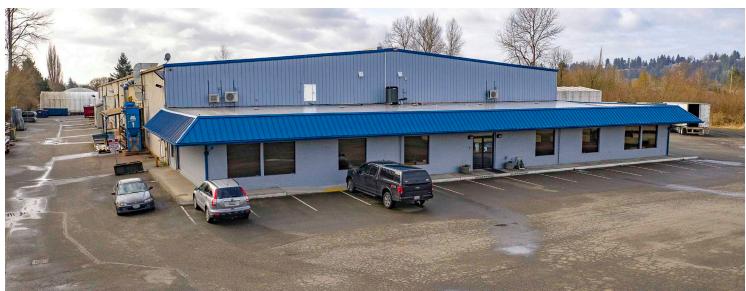

## Fortress Algona Logistics

| ADDRESS        | 316 Ellingson Rd, Algona, WA 98001                                                                                  |
|----------------|---------------------------------------------------------------------------------------------------------------------|
| YEAR BUILT     | 1982                                                                                                                |
| TOTAL RENTABLE | 63,118 SF (5,248 SF Mezz)                                                                                           |
| OFFICE         | 5,040 SF                                                                                                            |
| SITE (SF)      | 284,664                                                                                                             |
| SITE (ACRE)    | 6.53                                                                                                                |
| ZONING         | M1 (Light Industrial)                                                                                               |
| LOADING        | 13 GL                                                                                                               |
| CLEAR HEIGHT   | 19' - 23'                                                                                                           |
| HIGHLIGHTS     | 2,000 Amps power. Low site coverage ratio. Fenced and secure yard area. Sprinklered. Screened from street frontage. |
| SALE PRICE     | \$15.25 million                                                                                                     |