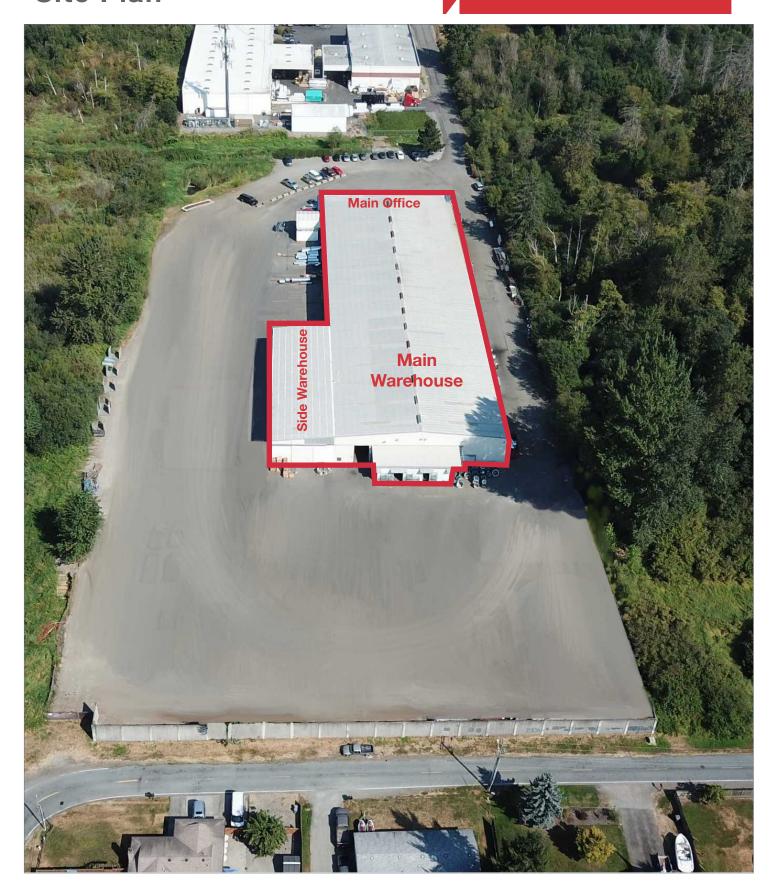

|
| ZONING         | M1 (Light Industrial)                                                                                               |
| LOADING        | 13 GL                                                                                                               |
| CLEAR HEIGHT   | 19' - 23'                                                                                                           |
| HIGHLIGHTS     | 2,000 Amps power. Low site coverage ratio. Fenced and secure yard area. Sprinklered. Screened from street frontage. |
| SALE PRICE     | \$15.25 million                                                                                                     |



#### Site Plan

## Fortress Algona Logistics





#### Site Plan

## Fortress Algona Logistics





#### Fortress Algona Logistics

## **Local Map**