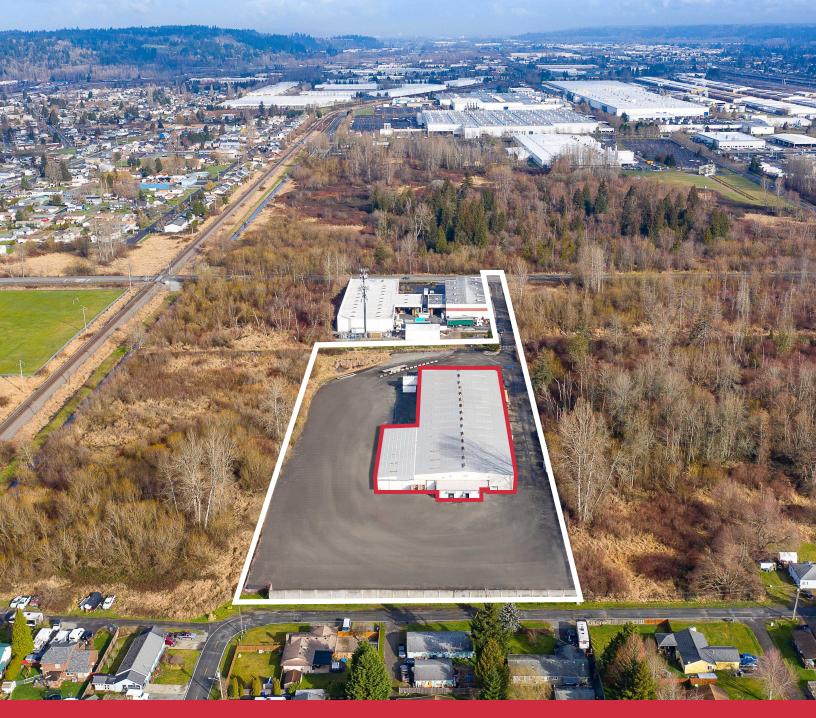

# Fortress Algona Logistics 316 Ellingson Road, Algona, WA

FOR SALE OR LEASE: 63,118 SF ON 6.53-ACRE SITE

## Fortress Algona Logistics

| ADDRESS        | 316 Ellingson Rd, Algona, WA 98001                                                                                  |
|----------------|---------------------------------------------------------------------------------------------------------------------|
| YEAR BUILT     | 1982                                                                                                                |
| TOTAL RENTABLE | 63,118 SF (5,248 SF Mezz)                                                                                           |
| OFFICE         | 5,040 SF                                                                                                            |
| SITE (SF)      | 284,664                                                                                                             |
| SITE (ACRE)    | 6.53                                                                                                                |
| ZONING         | M1 (Light Industrial)                                                                                               |
| LOADING        | 13 GL                                                                                                               |
| CLEAR HEIGHT   | 19' - 23'                                                                                                           |
| HIGHLIGHTS     | 2,000 Amps power. Low site coverage ratio. Fenced and secure yard area. Sprinklered. Screened from street frontage. |
| SALE PRICE     | \$15.25 million                                                                                                     |