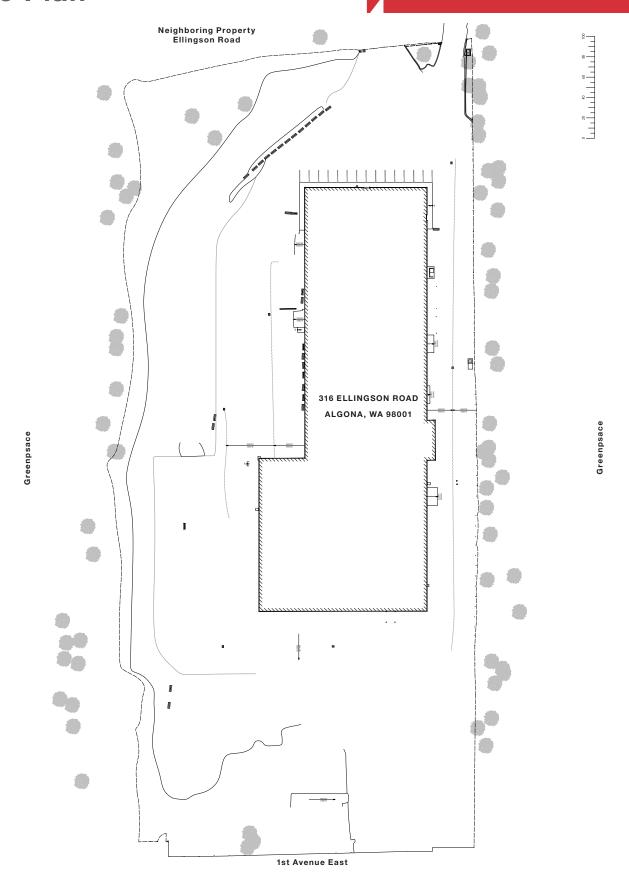

|
| ZONING         | M1 (Light Industrial)                                                                                               |
| LOADING        | 13 GL                                                                                                               |
| CLEAR HEIGHT   | 19' - 23'                                                                                                           |
| HIGHLIGHTS     | 2,000 Amps power. Low site coverage ratio. Fenced and secure yard area. Sprinklered. Screened from street frontage. |
| SALE PRICE     | \$15.25 million                                                                                                     |



#### Site Plan

## Fortress Algona Logistics





#### Site Plan

## Fortress Algona Logistics





#### Fortress Algona Logistics

## **Local Map**