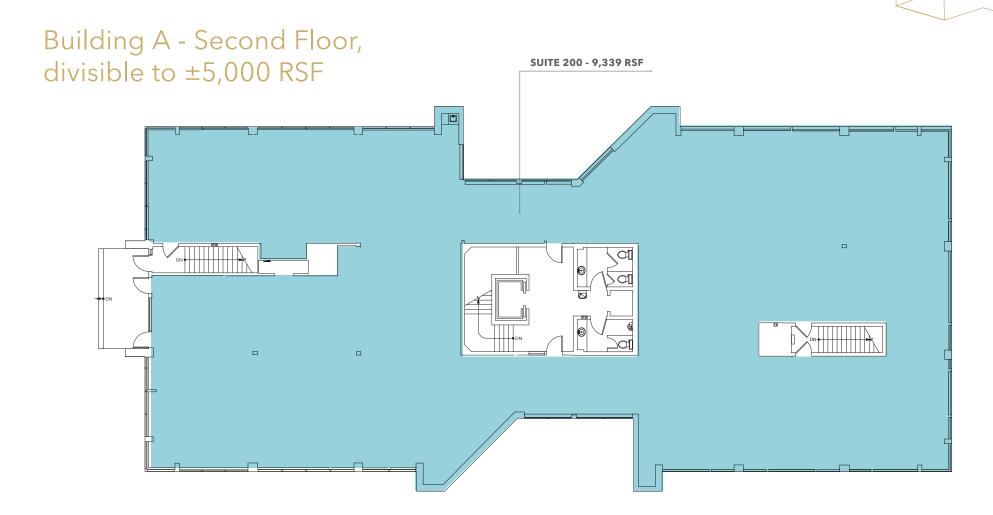

### Northup North Office Park Bldgs A & D

2300/2340 130TH AVE NE, BELLEVUE, WA



**NEWLY** updated with direct/indirect lighting, ceiling grid and tiles, carpet, and paint

**ABUNDANCE** of natural light with 360-degree window views

NEAR SR-520, I-405 & Northup Way

**BEAUTIFULLY** landscaped campus, surrounded by greenbelt with hiking trails

**PLENTIFUL** free surface parking, 3.8 / 1,000 SF ratio

**FIBER OPTIC** Internet provided by Frontier FIOS & Comcast

RATES \$38.00/SF, Full Service

#### **TODD GAUTHIER**

425.450.1118 todd.gauthier@kidder.com

#### **JASON BLOOM**

425.450.1102 jason.bloom@kidder.com

#### **TIM CHIN**

425.450.1119 tim.chin@kidder.com





## Northup North Office Park - Building A

2300 130TH AVE NE, BELLEVUE, WA



TODD GAUTHIER
425.450.1118
todd.gauthier@kidder.com

JASON BLOOM 425.450.1102 jason.bloom@kidder.com TIM CHIN 425.450.1119 tim.chin@kidder.com

#### KIDDER.COM



# Northup North Office Park - Building A

2300 130TH AVE NE, BELLEVUE, WA

### Suite 200







#### KIDDER.COM



## Northup North Office Park - Building A

2300 130TH AVE NE, BELLEVUE, WA



TODD GAUTHIER
425.450.1118
todd.gauthier@kidder.com

JASON BLOOM 425.450.1102 jason.bloom@kidder.com

TIM CHIN 425.450.1119 tim.chin@kidder.com

#### KIDDER.COM



# Northup North Office Park - Building A

2300 130TH AVE NE, BELLEVUE, WA

### Suite 103







## Northup North Office Park Bldg D

2340 130TH AVE NE, BELLEVUE, WA

### Building D - First Floor



**TODD GAUTHIER** 425.450.1118 todd.gauthier@kidder.com

JASON BLOOM 425.450.110