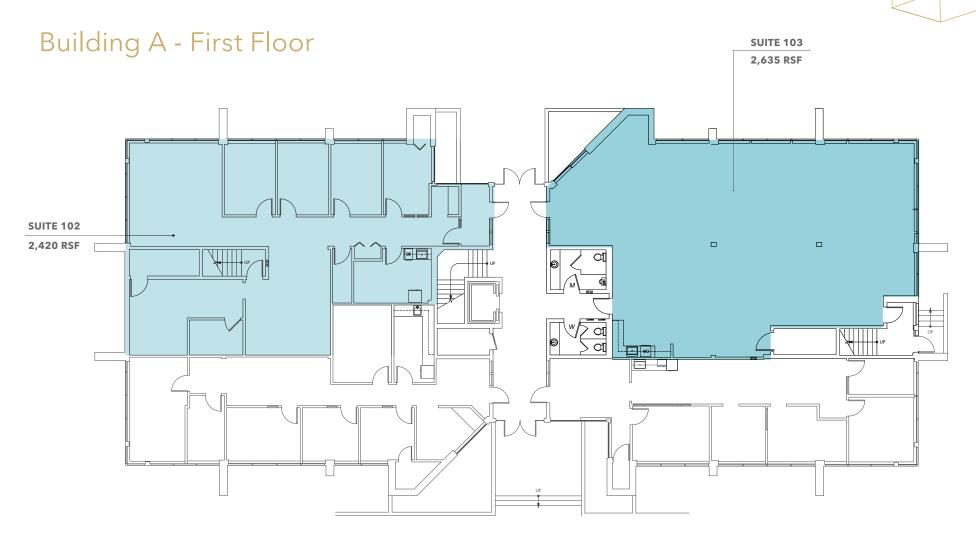

# Northup North Office Park - Building A

2300 130TH AVE NE, BELLEVUE, WA

### Suite 103