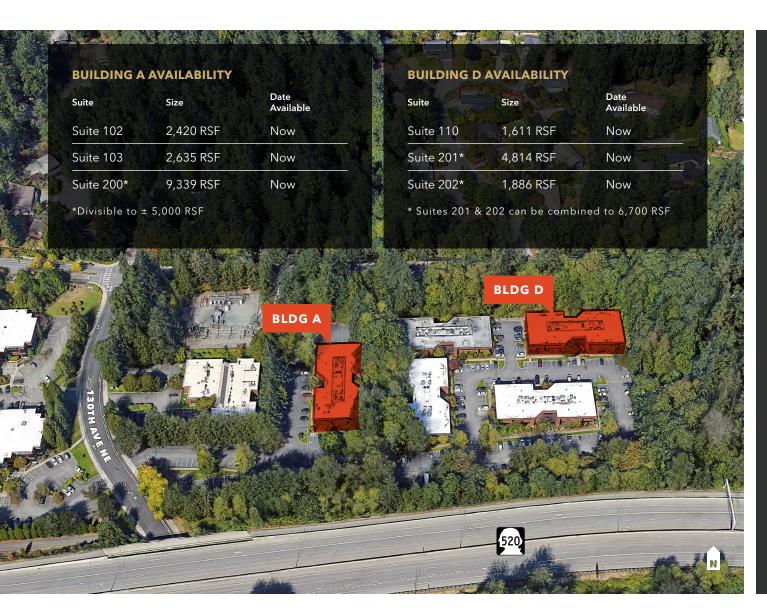

## Northup North Office Park - Building A

2300 130TH AVE NE, BELLEVUE, WA

TODD GAUTHIER
425.450.1118
todd.gauthier@kidder.com

JASON BLOOM 425.450.1102 jason.bloom@kidder.com TIM CHIN 425.450.1119 tim.chin@kidder.com

# Northup North Office Park - Building A

2300 130TH AVE NE, BELLEVUE, WA

## Northup North Office Park Bldg D

2340 130TH AVE NE, BELLEVUE, WA

# Northup North Office Park Bldg D

2340 130TH AVE NE, BELLEVUE, WA