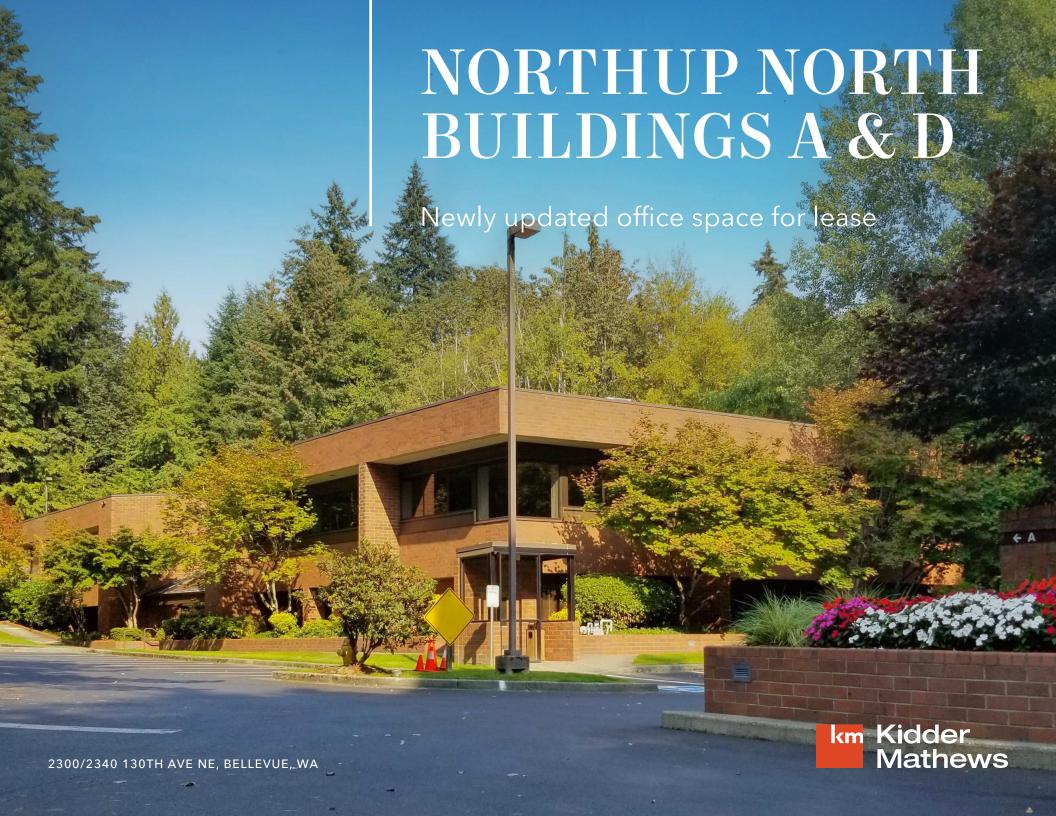

### Northup North Office Park Bldgs A & D

2300/2340 130TH AVE NE, BELLEVUE, WA

**NEWLY** updated with direct/indirect lighting, ceiling grid and tiles, carpet, and paint

**ABUNDANCE** of natural light with 360-degree window views

NEAR SR-520, I-405 & Northup Way

**BEAUTIFULLY** landscaped campus, surrounded by greenbelt with hiking trails

**PLENTIFUL** free surface parking, 3.8 / 1,000 SF ratio

**FIBER OPTIC** Internet provided by Frontier FIOS & Comcast