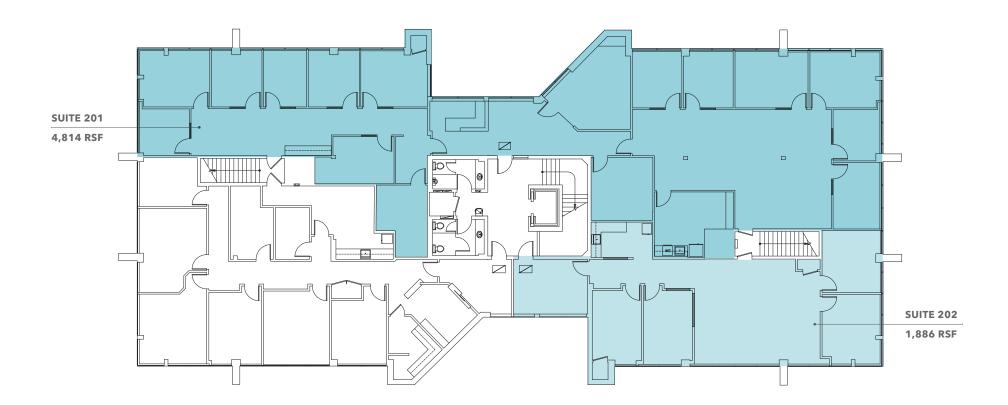

# Northup North Office Park Bldg D

2340 130TH AVE NE, BELLEVUE, WA

### Building D - Second Floor

Suites can be combined to 6,700 RSF

TODD GAUTHIER
425.450.1118
todd.gauthier@kidder.com

JASON BLOOM 425.450.1102 jason.bloom@kidder.com

TIM CHIN 425.450.1119 tim.chin@kidder.com