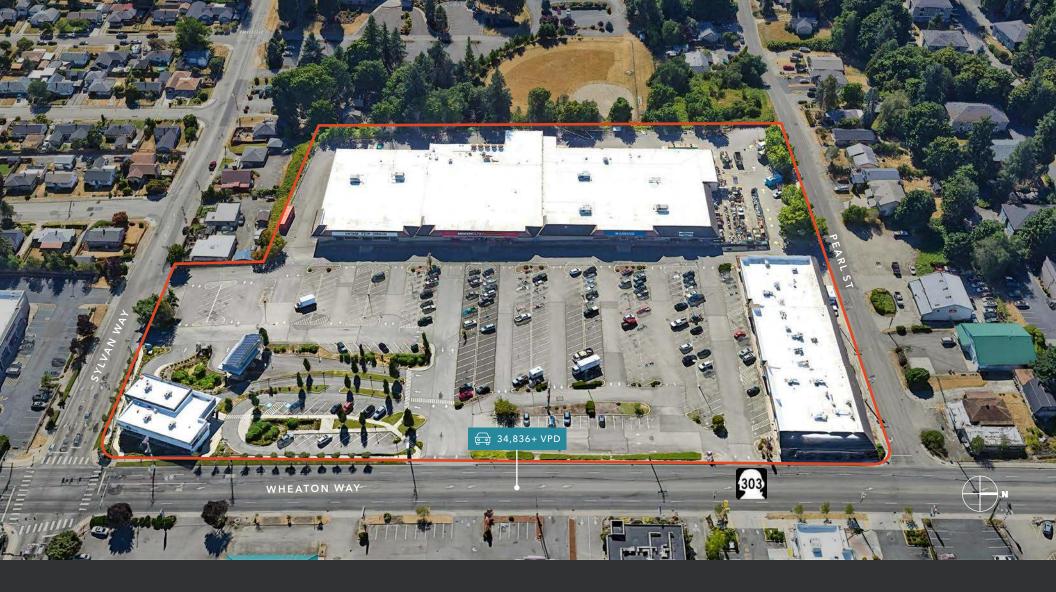

### Property Features

30,195 SF with mezzanine available in former Grocery Outlet space

Neighboring tenants include Habitat for Humanity, St. Vincent De Paul Thrift Superstore, The Mattress Store, Starbucks, and Kitsap Bank

Located off SR-303/Wheaton Way, across from Walgreens and many other prominent retailers

Strong traffic counts with over 34,836 vehicles per day on Wheaton Way

Negotiable lease rate

Lease end date: December 30, 2025 with possible longer term available

30,195 SF 2.95 TOTAL SPACE AVAILABLE

PARKING RATIO (PER 1,000 SF)

### SITE PLAN

PEARL ST

WHEATON WAY