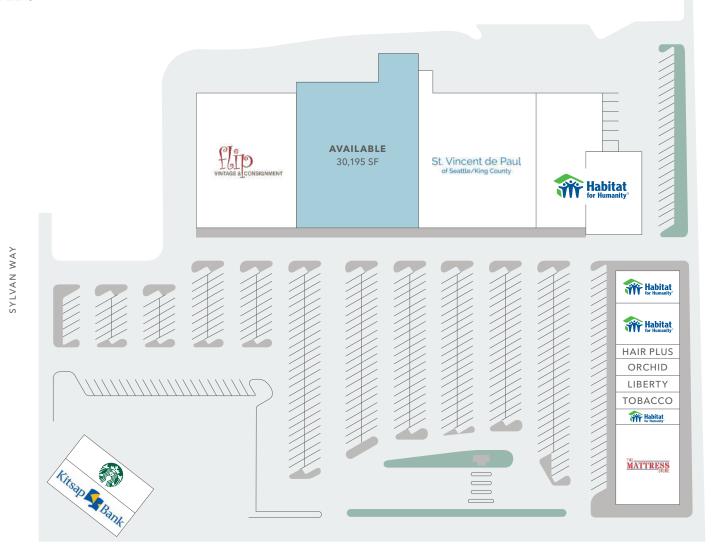

### SITE PLAN

PEARL ST

WHEATON WAY

### Property Features

30,195 SF with mezzanine available in former Grocery Outlet space

Neighboring tenants include Habitat for Humanity, St. Vincent De Paul Thrift Superstore, The Mattress Store, Starbucks, and Kitsap Bank