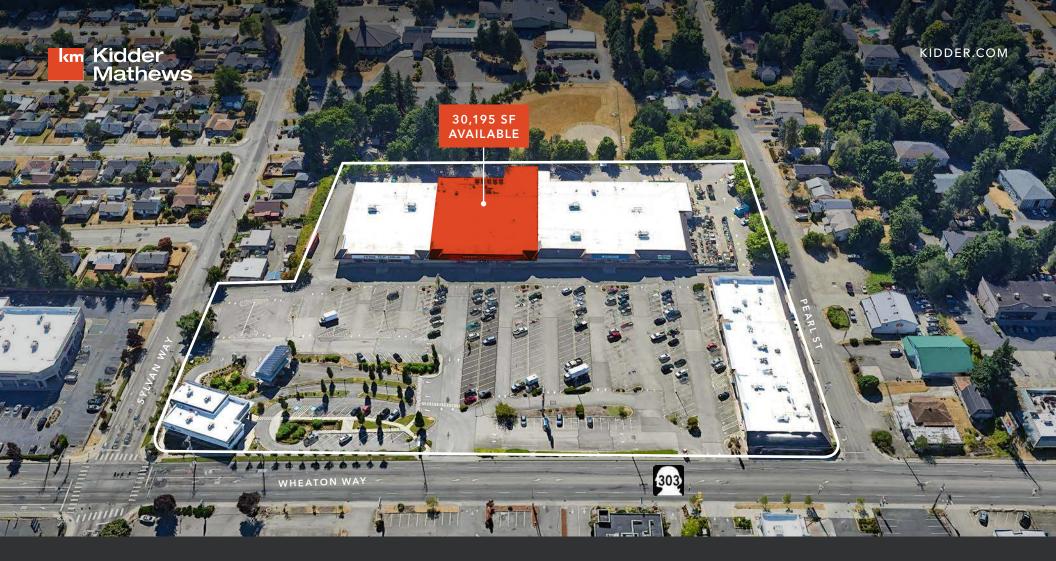

# WHEATON MALL

Retail space available for lease in a high-image neighborhood shopping center, located in Bremerton, Washington

3445 WHEATON WAY, BREMERTON, WA 98310

ERIC BISSELL 425.450.1121 eric.bissell@kidder.com

### Property Features

30,195 SF with mezzanine available in former Grocery Outlet space

Neighboring tenants include Habitat for Humanity, St. Vincent De Paul Thrift Superstore, The Mattress Store, Starbucks, and Kitsap Bank

Located off SR-303/Wheaton Way, across from Walgreens and many other prominent retailers

Strong traffic counts with over 34,836 vehicles per day on Wheaton Way

Negotiable lease rate

Lease end date: December 30, 2025 with possible longer term available