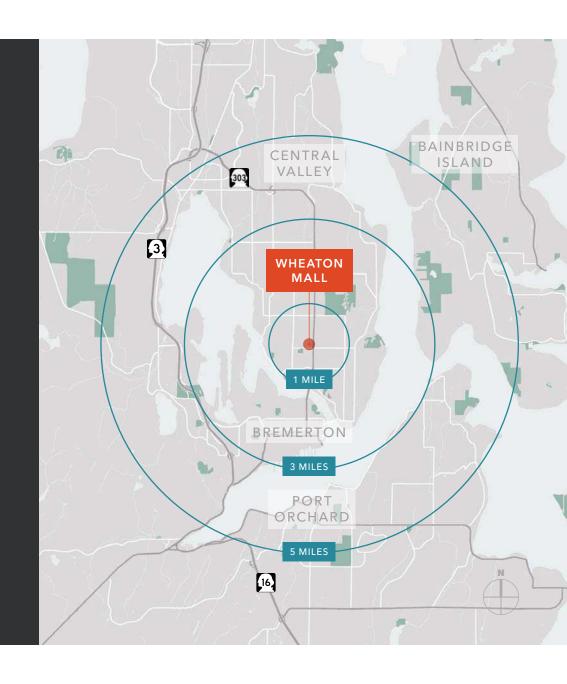

## DEMOGRAPHICS

#### POPULATION

|                         | 1 Mile | 3 Miles | 5 Miles |
|-------------------------|--------|---------|---------|
| 2010 CENSUS             | 12,236 | 61,770  | 105,710 |
| 2023 ESTIMATED          | 13,853 | 69,770  | 117,371 |
| 2028 PROJECTED          | 14,132 | 71,124  | 119,340 |
| ANNUAL GROWTH 2023-2028 | 0.4%   | 0.4%    | 0.3%    |

#### **MEDIAN AGE & HOUSEHOLDS**

|                           | 1 Mile | 3 Miles | 5 Miles |
|---------------------------|--------|---------|---------|
| MEDIAN AGE                | 38.7   | 38.3    | 39.1    |
| 2023 ESTIMATED HOUSEHOLDS | 5,725  | 27,021  | 46,104  |
| 2028 PROJECTED HOUSEHOLDS | 5,823  | 27,532  | 46,893  |

#### **HOUSEHOLD INCOME & EMPLOYMENT**

|                  | 1 Mile   | 3 Miles  | 5 Miles  |
|------------------|----------|----------|----------|
| 2023 MEDIAN      | \$61,894 | \$68,961 | \$73,550 |
| 2023 AVERAGE     | \$72,444 | \$85,766 | \$93,002 |
| TOTAL BUSINESSES | 739      | 2,782    | 5,486    |
| TOTAL EMPLOYEES  | 4,602    | 20,417   | 40,038   |