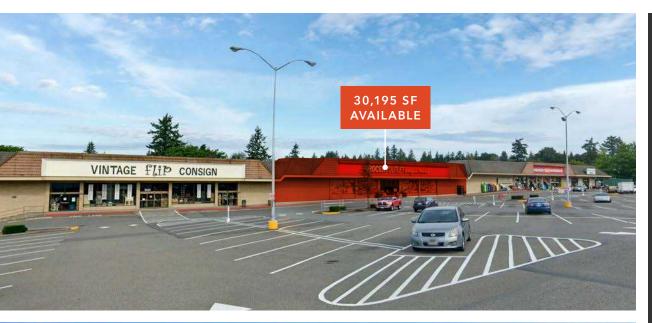

### Property Features

30,195 SF with mezzanine available in former Grocery Outlet space

Neighboring tenants include Habitat for Humanity, St. Vincent De Paul Thrift Superstore, The Mattress Store, Starbucks, and Kitsap Bank

Located off SR-303/Wheaton Way, across from Walgreens and many other prominent retailers

Strong traffic counts with over 34,836 vehicles per day on Wheaton Way

Negotiable lease rate

Lease end date: December 30, 2025 with possible longer term available