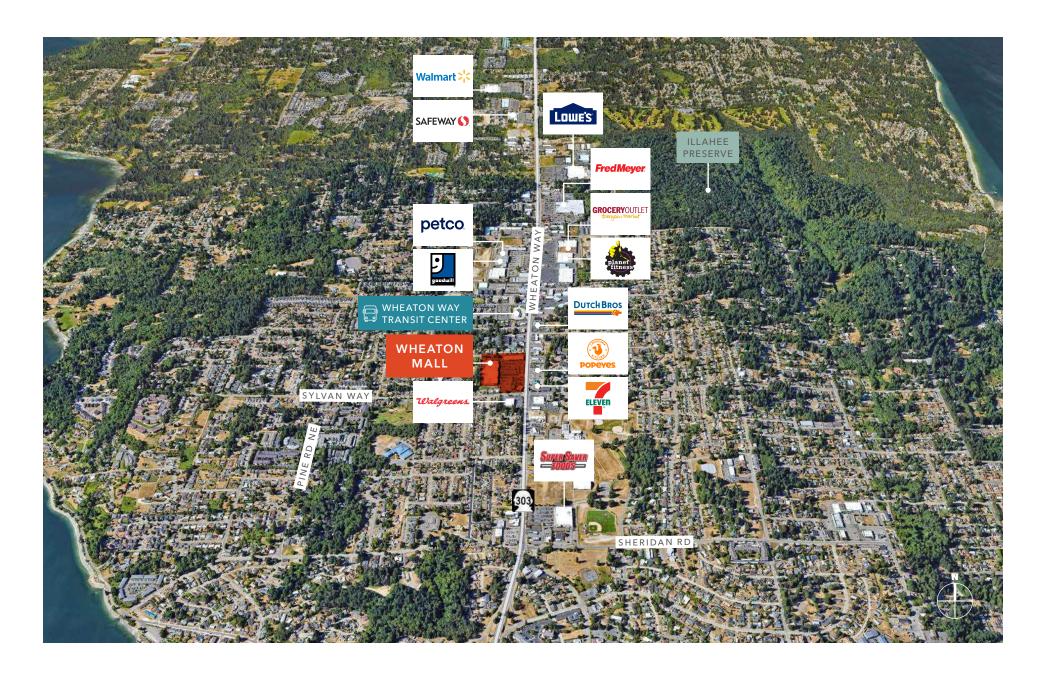

### Property Features

30,195 SF with mezzanine available in former Grocery Outlet space

Neighboring tenants include Habitat for Humanity, St. Vincent De Paul Thrift Superstore, The Mattress Store, Starbucks, and Kitsap Bank

Located off SR-303/Wheaton Way, across from Walgreens and many other prominent retailers

Strong traffic counts with over 34,836 vehicles per day on Wheaton Way

Negotiable lease rate

Lease end date: December 30, 2025 with possible longer term available