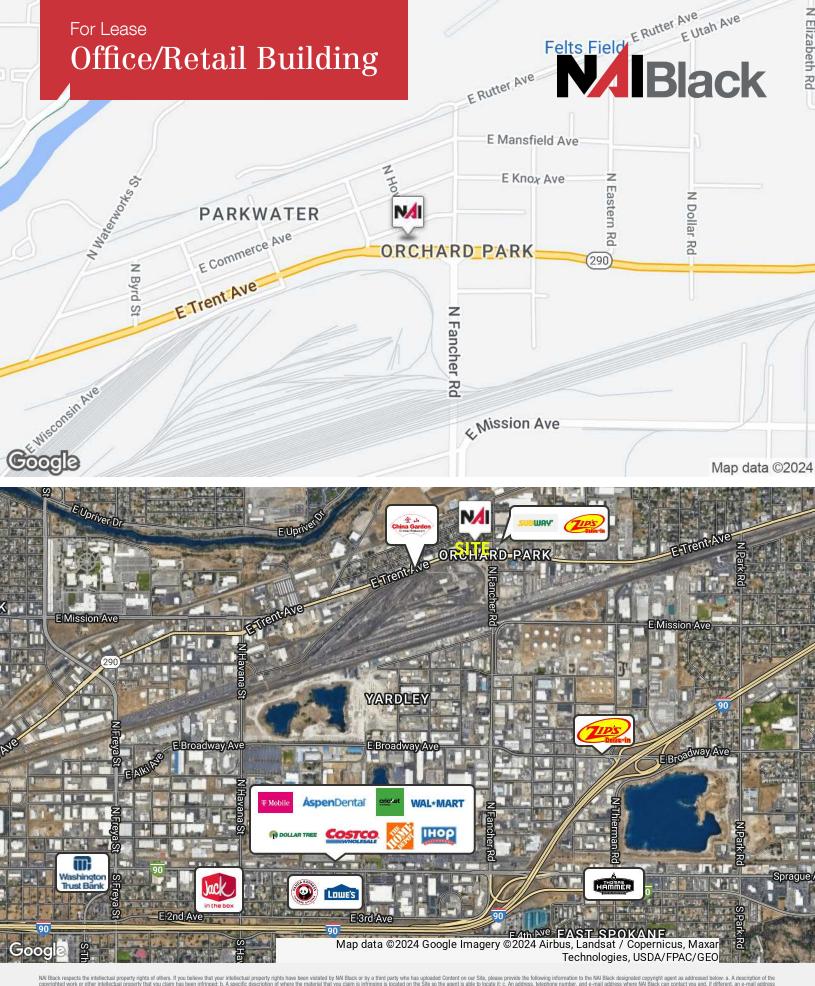

## 5517 E Trent Avenue

Spokane Valley, Washington 99212

#### **Property Description**

Two Story Office/Retail Building Total Building Size: 4,914 SF +/-- Main Level - 2,325 SF +/-Lot Size: 0.51 Acres +/- (22,296 SF +/-) Zoning: GC-70 Former Bank Building w/ Drive Thru Capabilities Ample Parking Great Visibility Along Trent Avenue