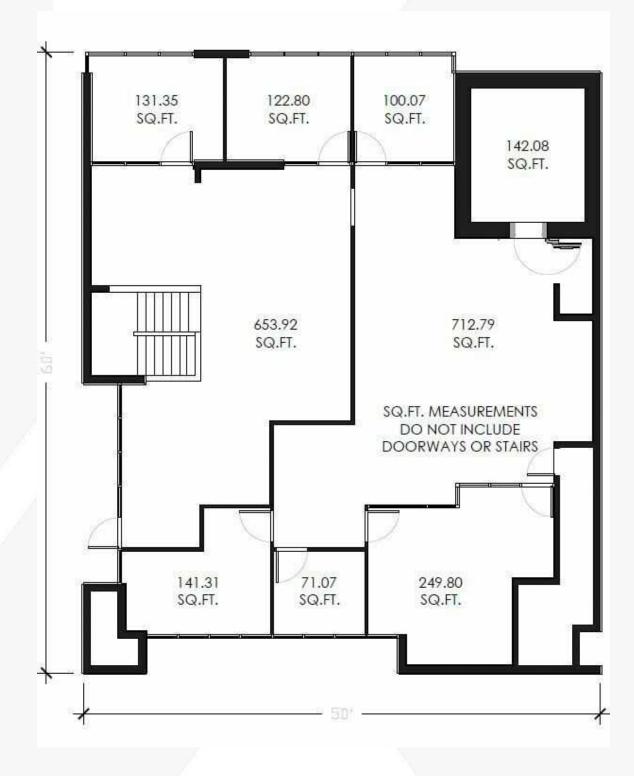

#### **Property Description**

Two Story Office/Retail Building Total Building Size: 4,914 SF +/-- Main Level - 2,325 SF +/-Lot Size: 0.51 Acres +/- (22,296 SF +/-) Zoning: GC-70 Former Bank Building w/ Drive Thru Capabilities Ample Parking Great Visibility Along Trent Avenue