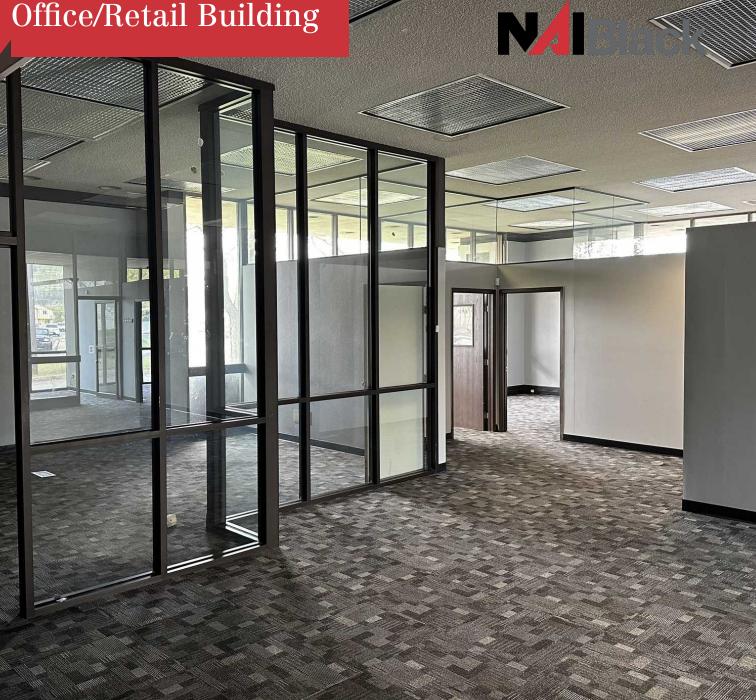

#### **Property Description**

Two Story Office/Retail Building Total Building Size: 4,914 SF +/-- Main Level - 2,325 SF +/-Lot Size: 0.51 Acres +/- (22,296 SF +/-) Zoning: GC-70 Former Bank Building w/ Drive Thru Capabilities Ample Parking Great Visibility Along Trent Avenue