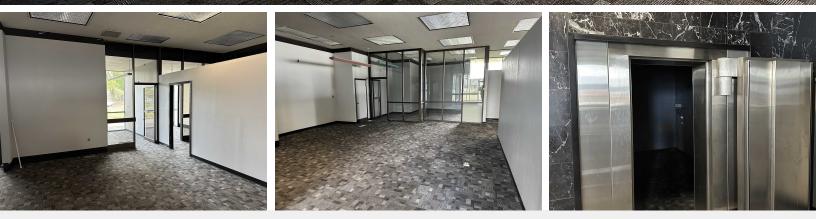

#### **Property Description**

Two Story Office/Retail Building Total Building Size: 4,914 SF +/-- Main Level - 2,325 SF +/-Lot Size: 0.51 Acres +/- (22,296 SF +/-) Zoning: GC-70 Former Bank Building w/ Drive Thru Capabilities Ample Parking Great Visibility Along Trent Avenue