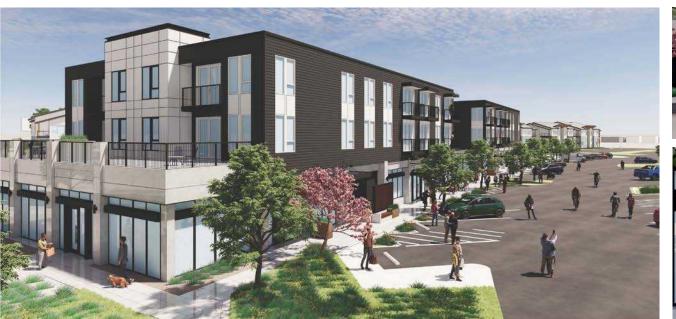

#### **AVAILABLE**

NOW PRE-LEASING UP TO 12,500 SF. CONSTRUCTION TO BEGIN Q3 2024.

- LOCATED AT THE SE CORNER OF SR 516 & SR 19
- VISIBLE FROM MAPLE VALLEY BLACK DIA-MOND ROAD N- 30,000 CPD
- DIRECT ACCESS ACROSS FROM TAHOMA HIGH SCHOOL SERVING 2,889 STUDENTS
- OVER 6,000 NEW HOME SITES WITHIN 5 MILES
- CURRENT TENANTS:

### BUILDING A: 1,625 SF - 6,500 SF

MAPLE VALLEY BLACK DIAMOND ROAD - 30,000 CPD

## BUILDING B: 2,500 SF - 12,500 SF

# BUILDING B: 2,500 SF - 12,500 SF