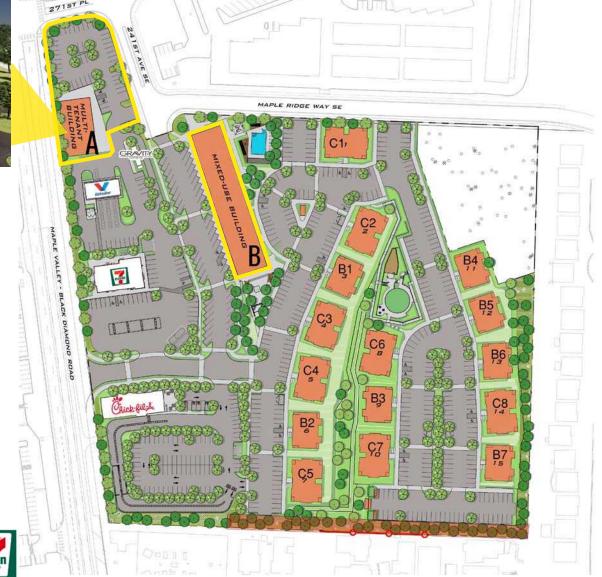

### BUILDING A: 1,625 SF - 6,500 SF

MAPLE VALLEY BLACK DIAMOND ROAD - 30,000 CPD

## BUILDING B: 2,500 SF - 12,500 SF

# BUILDING B: 2,500 SF - 12,500 SF