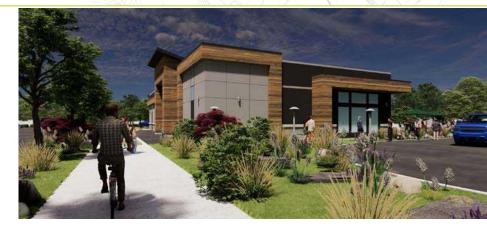

### BUILDING A: 1,625 SF - 6,500 SF

MAPLE VALLEY BLACK DIAMOND ROAD - 30,000 CPD