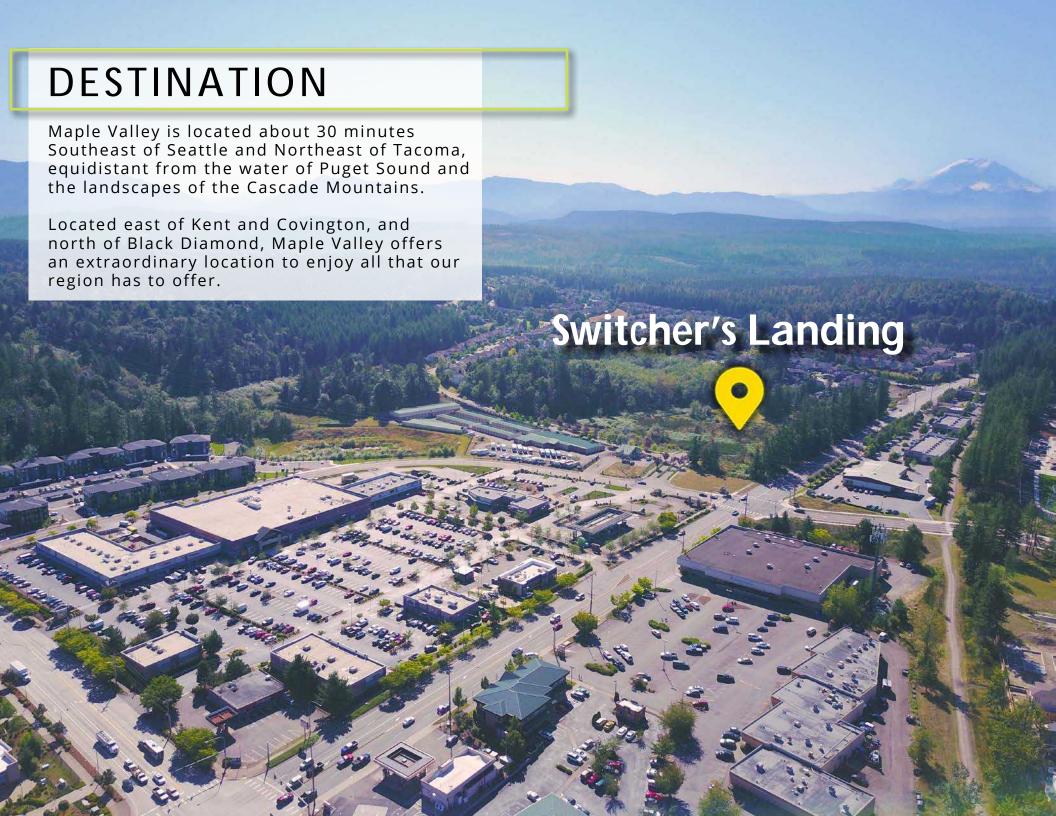

#### SITE DETAILS



#### **AVAILABLE**

NOW PRE-LEASING UP TO 12,500 SF. CONSTRUCTION TO BEGIN Q3 2024.

- LOCATED AT THE SE CORNER OF SR 516 & SR 19
- VISIBLE FROM MAPLE VALLEY BLACK DIA-MOND ROAD N- 30,000 CPD
- DIRECT ACCESS ACROSS FROM TAHOMA HIGH SCHOOL SERVING 2,889 STUDENTS
- OVER 6,000 NEW HOME SITES WITHIN 5 MILES
- CURRENT TENANTS:







### BUILDING A: 1,625 SF - 6,500 SF

MAPLE VALLEY BLACK DIAMOND ROAD - 30,000 CPD









## BUILDING B: 2,500 SF - 12,500 SF





# BUILDING B: 2,500 SF - 12,500 SF













### DEMOGRAPHICS

### POPULATION

| 5 Min DT | 7 Min DT | 10 Min DT |
|----------|----------|-----------|
| 15,751   | 27,189   | 38,675    |

# AVERAGE HH INCOME

| 5 Min DT  | 7 Min DT  | 10 Min DT |
|-----------|-----------|-----------|
| \$188,277 | \$173,643 | \$170,694 |

# 4 YEAR + DEGREE

| 5 Min DT | 7 Min DT | 10 Min DT |
|----------|----------|-----------|
| 47%      | 45.7%    | 44.8%     |







#### JAMESON SULLIVAN JOSH PARNELL

253.471.5508 jsullivan@firstwesternproperties.com

253.284.3630 josh@firstwesternproperties.com

First Western Properties-Tacoma Inc. | 253.472.0404 6402 Tacoma Mall Blvd, Tacoma, WA 98409 | fwp-inc.com

@ First Western Properties, Inc. DISCLAIMER: The above information has been secured from sources believed to be reliable, ever, no representation