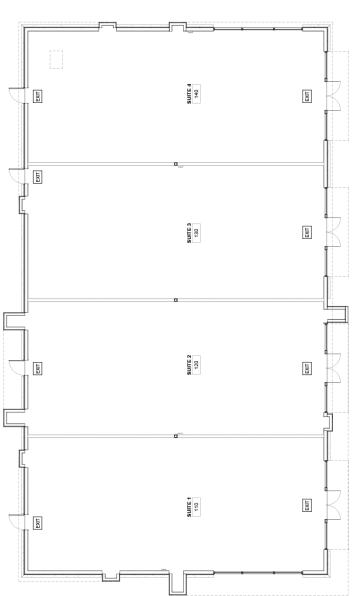

#### SITE DETAILS



#### **AVAILABLE**

NOW PRE-LEASING UP TO 12,500 SF. CONSTRUCTION TO BEGIN Q3 2024.

- LOCATED AT THE SE CORNER OF SR 516 & SR 19
- VISIBLE FROM MAPLE VALLEY BLACK DIA-MOND ROAD N- 30,000 CPD
- DIRECT ACCESS ACROSS FROM TAHOMA HIGH SCHOOL SERVING 2,889 STUDENTS
- OVER 6,000 NEW HOME SITES WITHIN 5 MILES
- CURRENT TENANTS:







### BUILDING A: 1,625 SF - 6,500 SF

MAPLE VALLEY BLACK DIAMOND ROAD - 30,000 CPD









## BUILDING B: 2,500 SF - 12,500 SF





# BUILDING B: 2,500 SF - 12,500 SF













### DEMOGRAPHICS

### POPULATION

| 5 Min DT | 7 Min DT | 10 Min DT |
|----------|----------|-----------|
| 15,751   | 27,189   | 38,675    |

# AVERAGE HH INCOME

| 5 Min DT  | 7 Min DT  | 10 Min DT |
|-----------|-----------|-----------|
| \$188,277 | \$173,643 | \$170,694 |

# 4 YEAR + DEGREE

| 5 Min DT | 7 Min DT | 10 Min DT |
|----------|----------|-----------|
| 47%      | 45.7%    | 44.8%     |







#### JAMESON SULLIVAN JOSH PARNELL

253.471.5508 jsullivan@firstwesternproperties.com

253.284.3630 josh@firstwesternproperties.com

First Western Properties-Tacoma Inc. | 253.472.0404 6402 Tacoma Mall Blvd, Tacoma, WA 98409 | fwp-inc.com

@ First Western Properties, Inc. DISCLAIMER: The a