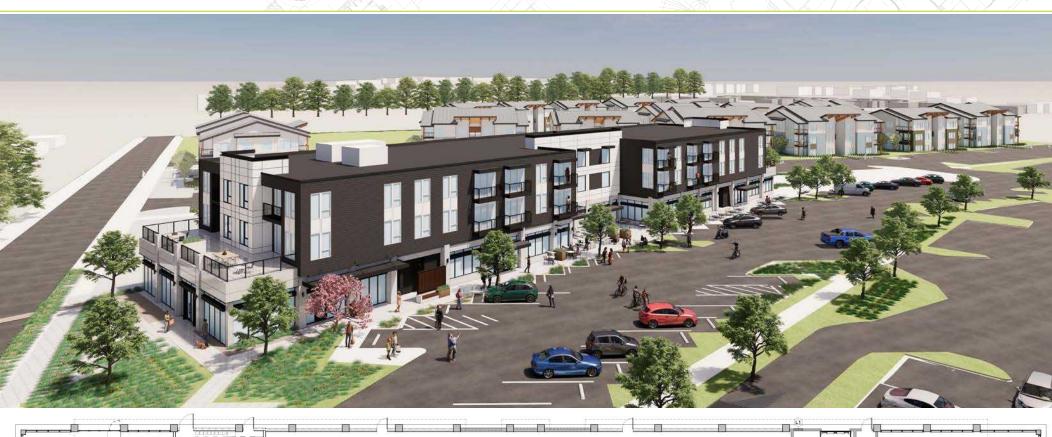

#### SITE DETAILS

#### **AVAILABLE**

NOW PRE-LEASING UP TO 12,500 SF. CONSTRUCTION TO BEGIN Q3 2024.

- LOCATED AT THE SE CORNER OF SR 516 & SR 19
- VISIBLE FROM MAPLE VALLEY BLACK DIA-MOND ROAD N- 30,000 CPD
- DIRECT ACCESS ACROSS FROM TAHOMA HIGH SCHOOL SERVING 2,889 STUDENTS
- OVER 6,000 NEW HOME SITES WITHIN 5 MILES
- CURRENT TENANTS: