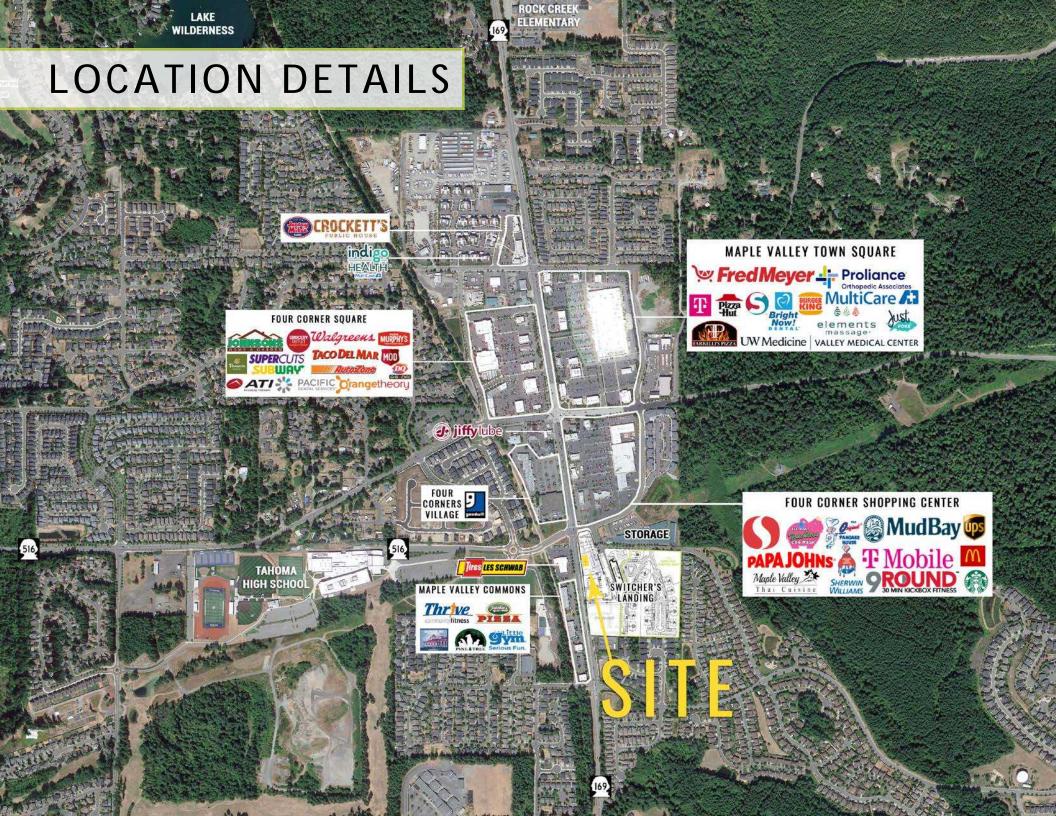

#### SITE DETAILS

#### **AVAILABLE**

NOW PRE-LEASING UP TO 12,500 SF. CONSTRUCTION TO BEGIN Q3 2024.

- LOCATED AT THE SE CORNER OF SR 516 & SR 19
- VISIBLE FROM MAPLE VALLEY BLACK DIA-MOND ROAD N- 30,000 CPD
- DIRECT ACCESS ACROSS FROM TAHOMA HIGH SCHOOL SERVING 2,889 STUDENTS
- OVER 6,000 NEW HOME SITES WITHIN 5 MILES
- CURRENT TENANTS:

### BUILDING A: 1,625 SF - 6,500 SF

MAPLE VALLEY BLACK DIAMOND ROAD - 30,000 CPD