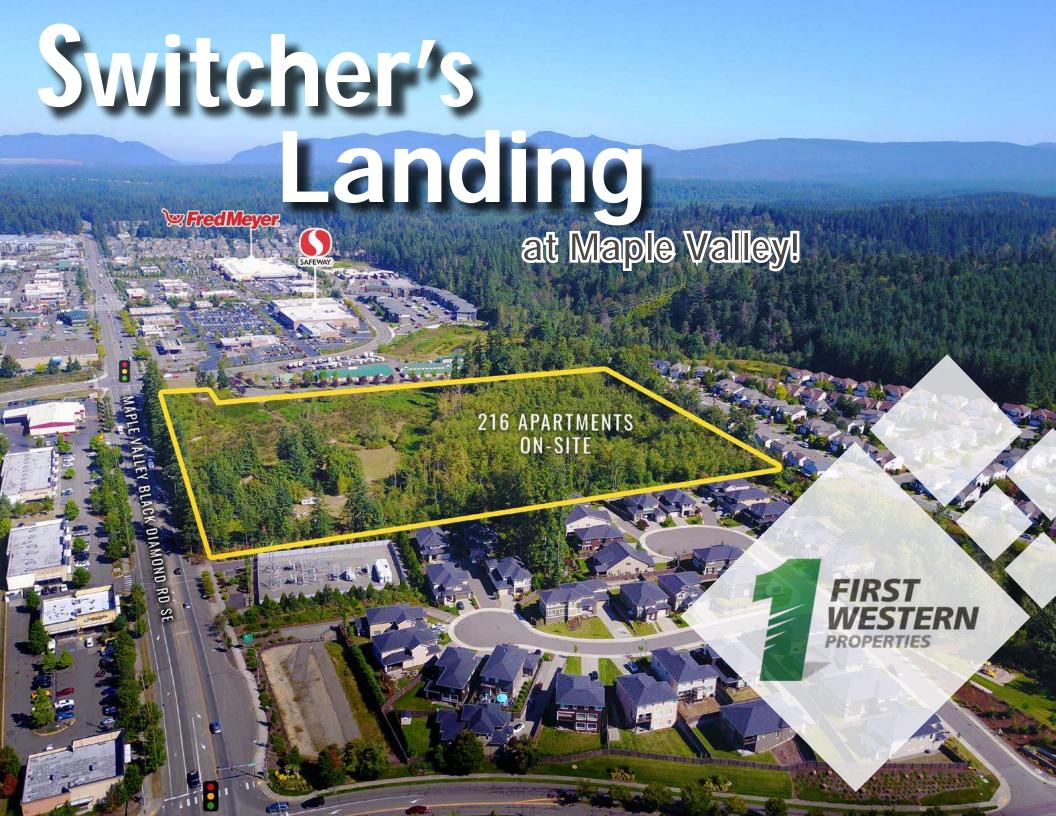

#### SITE DETAILS

#### **AVAILABLE**

NOW PRE-LEASING UP TO 12,500 SF. CONSTRUCTION TO BEGIN Q3 2024.

- LOCATED AT THE SE CORNER OF SR 516 & SR 19
- VISIBLE FROM MAPLE VALLEY BLACK DIA-MOND ROAD N- 30,000 CPD
- DIRECT ACCESS ACROSS FROM TAHOMA HIGH SCHOOL SERVING 2,889 STUDENTS
- OVER 6,000 NEW HOME SITES WITHIN 5 MILES
- CURRENT TENANTS:

### BUILDING A: 1,625 SF - 6,500 SF

MAPLE VALLEY BLACK DIAMOND ROAD - 30,000 CPD