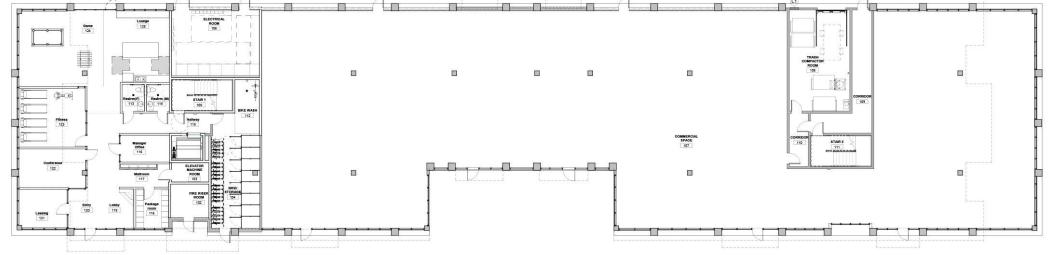

#### SITE DETAILS



#### **AVAILABLE**

NOW PRE-LEASING UP TO 12,500 SF. CONSTRUCTION TO BEGIN Q3 2024.

- LOCATED AT THE SE CORNER OF SR 516 & SR 19
- VISIBLE FROM MAPLE VALLEY BLACK DIA-MOND ROAD N- 30,000 CPD
- DIRECT ACCESS ACROSS FROM TAHOMA HIGH SCHOOL SERVING 2,889 STUDENTS
- OVER 6,000 NEW HOME SITES WITHIN 5 MILES
- CURRENT TENANTS:







### BUILDING A: 1,625 SF - 6,500 SF

MAPLE VALLEY BLACK DIAMOND ROAD - 30,000 CPD









## BUILDING B: 2,500 SF - 12,500 SF





# BUILDING B: 2,500 SF - 12,500 SF













### DEMOGRAPHICS

### POPULATION

| 5 Min DT | 7 Min DT | 10 Min DT |
|----------|----------|-----------|
| 15,751   | 27,189   | 38,675    |

# AVERAGE HH INCOME

| 5 Min DT  | 7 Min DT  | 10 Min DT |
|-----------|-----------|-----------|
| \$188,277 | \$173,643 | \$170,694 |

# 4 YEAR + DEGREE

| 5 Min DT | 7 Min DT | 10 Min DT |
|----------|----------|-----------|
| 47%      | 45.7%    | 44.8%     |







#### JAMESON SULLIVAN JOSH PARNELL

253.471.5508 jsullivan@firstwesternproperties.com

253.284.3630 josh@firstwesternproperties.com

First Western Properties-Tacoma Inc. | 253.472.0404 6402 Tacoma Mall Blvd, Tacoma, WA 98409 | fwp-inc.com

@ First Western Properties, Inc. DISCLAIMER: The above information has been secured from sources