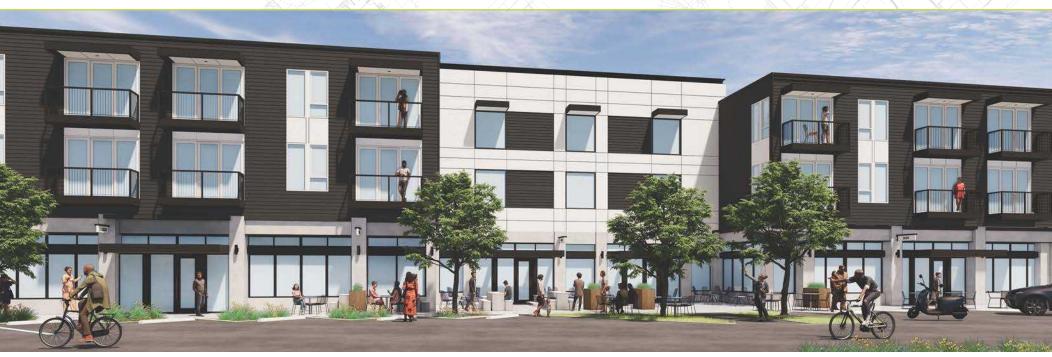

#### **AVAILABLE**

NOW PRE-LEASING UP TO 12,500 SF. CONSTRUCTION TO BEGIN Q3 2024.

- LOCATED AT THE SE CORNER OF SR 516 & SR 19
- VISIBLE FROM MAPLE VALLEY BLACK DIA-MOND ROAD N- 30,000 CPD
- DIRECT ACCESS ACROSS FROM TAHOMA HIGH SCHOOL SERVING 2,889 STUDENTS
- OVER 6,000 NEW HOME SITES WITHIN 5 MILES
- CURRENT TENANTS:

### BUILDING A: 1,625 SF - 6,500 SF

MAPLE VALLEY BLACK DIAMOND ROAD - 30,000 CPD

## BUILDING B: 2,500 SF - 12,500 SF

# BUILDING B: 2,500 SF - 12,500 SF