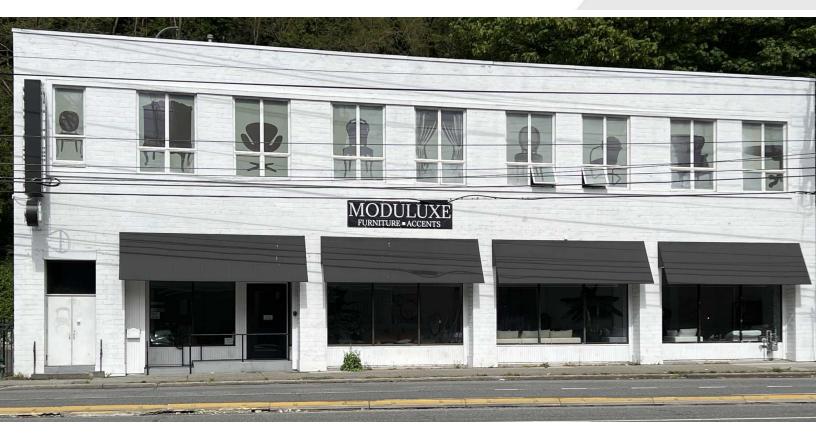

## 4,900 SF STREET RETAIL

## 904 Elliott Ave W

Seattle, Washington 98119

### **Property Highlights**

- 4,900 SF retail space
- Great Visibility on High Traffic Corridor
- 6 parking stalls
- \$2.25 PSF plus NNN
- · Additional storage available in basement