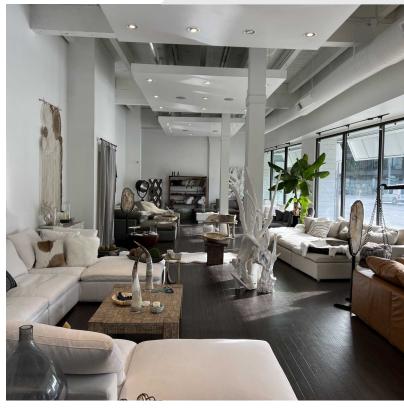

### **Property Highlights**

- 4,900 SF retail space
- Great Visibility on High Traffic Corridor
- 6 parking stalls
- \$2.25 PSF plus NNN
- · Additional storage available in basement