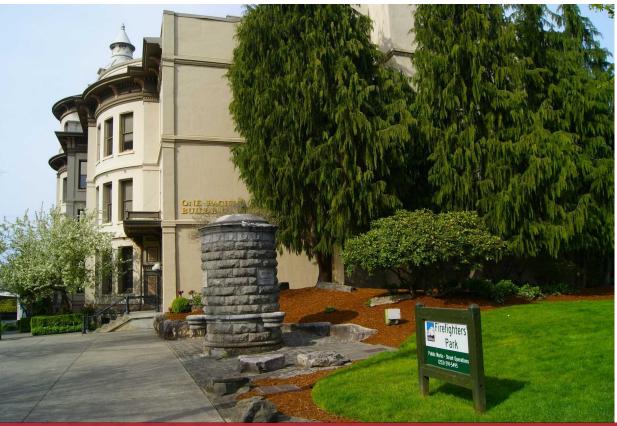

### PROPERTY OVERVIEW

Tacoma's Premier Landmark, the One Pacific building was built in 1889 as headquarters for the Northern Pacific Railroad, and beautifully renovated in 1984, keeping the classic art-deco design. **The property is now under new ownership and management.** Located in the bustling north historic corridor of downtown Tacoma, the building offers gorgeous office space with abundant natural light, large hallways, spacious ceiling heights, water and mountain views, secured access, plus available on-site parking, and retail amenities right outside the front door.

#### ONE PACIFIC BUILDING

- Historic, classic office space with flexible sizes from 600 6,560 RSF
- Upscale Executive Suites and top floor Penthouse available
- Move-in ready
- On-site parking available
- Immediate freeway access
- Secured building
- Abundant retail amenities within walking distance
- Sweeping views of water, mountain, and downtown Tacoma
- Adjacent Firefighters Park
- New ownership and management