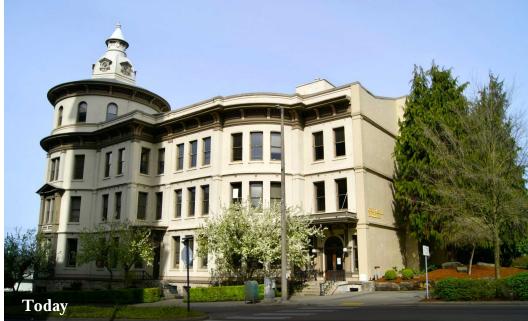

# ONE PACIFIC BUILDING

621 PACIFIC AVE | TACOMA, WA

### PROPERTY OVERVIEW

Tacoma's Premier Landmark, the One Pacific building was built in 1889 as headquarters for the Northern Pacific Railroad, and beautifully renovated in 1984, keeping the classic art-deco design. **The property is now under new ownership and management.** Located in the bustling north historic corridor of downtown Tacoma, the building offers gorgeous office space with abundant natural light, large hallways, spacious ceiling heights, water and mountain views, secured access, plus available on-site parking, and retail amenities right outside the front door.

#### ONE PACIFIC BUILDING

- Historic, classic office space with flexible sizes from 600 6,560 RSF
- Upscale Executive Suites and top floor Penthouse available
- Move-in ready
- On-site parking available
- Immediate freeway access
- Secured building
- Abundant retail amenities within walking distance
- Sweeping views of water, mountain, and downtown Tacoma
- Adjacent Firefighters Park
- New ownership and management