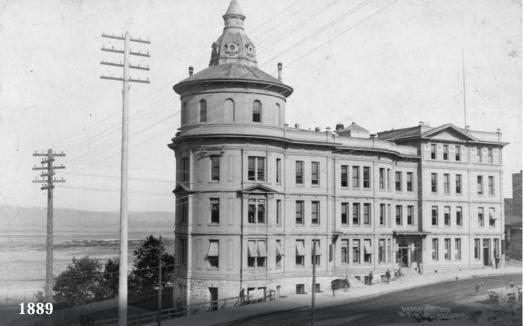

### PROPERTY OVERVIEW

Tacoma's Premier Landmark, the One Pacific building was built in 1889 as headquarters for the Northern Pacific Railroad, and beautifully renovated in 1984, keeping the classic art-deco design. **The property is now under new ownership and management.** Located in the bustling north historic corridor of downtown Tacoma, the building offers gorgeous office space with abundant natural light, large hallways, spacious ceiling heights, water and mountain views, secured access, plus available on-site parking, and retail amenities right outside the front door.