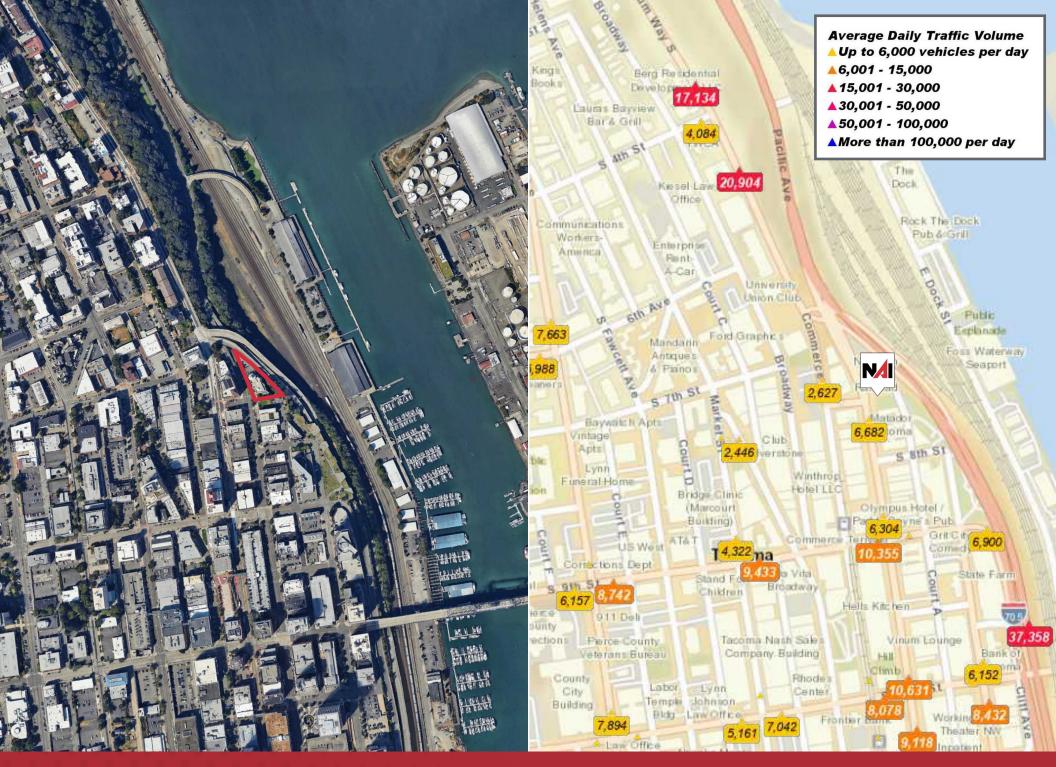

## DEMOGRAPHICS

| DEMOGRAPHIC DATA         | 1 MILE   | 3 MILE    | 5 MILE    |
|--------------------------|----------|-----------|-----------|
| Population               | 16,631   | 85,714    | 257,323   |
| Average Household Income | \$84,092 | \$106,701 | \$108,770 |
| Businesses               | 1,915    | 4,689     | 8,969     |
| Employees                | 37,655   | 79,402    | 133,538   |

## NEARBY

- Wright Park
- Firemans Park
- Theater District/ Antique Row
- Farmers Market
- Tacoma Convention Center
- Tacoma Art Museum
- Museum of Glass
- St. Joseph's Hospital
- 9. University of Washington
- 10. Union Station/ Federal Courthouse
- 11. Greater Tacoma **Convention Center**