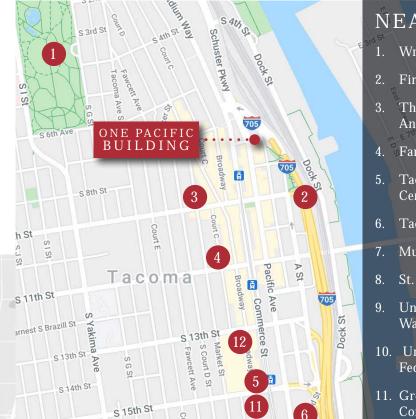

## NEARBY

- Wright Park
- Firemans Park
- Theater District/ Antique Row
- Farmers Market
- Tacoma Convention Center
- Tacoma Art Museum
- Museum of Glass
- St. Joseph's Hospital
- 9. University of Washington
- 10. Union Station/ Federal Courthouse
- 11. Greater Tacoma **Convention Center**

E 19th St

E 21st St

12. Hotel Murano