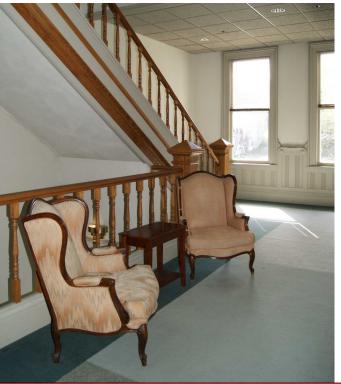

### PROPERTY OVERVIEW

Tacoma's Premier Landmark, the One Pacific building was built in 1889 as headquarters for the Northern Pacific Railroad, and beautifully renovated in 1984, keeping the classic art-deco design. **The property is now under new ownership and management.** Located in the bustling north historic corridor of downtown Tacoma, the building offers gorgeous office space with abundant natural light, large hallways, spacious ceiling heights, water and mountain views, secured access, plus available on-site parking, and retail amenities right outside the front door.

#### ONE PACIFIC BUILDING

- Historic, classic office space with flexible sizes from 600 6,560 RSF
- Upscale Executive Suites and top floor Penthouse available
- Move-in ready
- On-site parking available
- Immediate freeway access
- Secured building
- Abundant retail amenities within walking distance
- Sweeping views of water, mountain, and downtown Tacoma
- Adjacent Firefighters Park
- New ownership and management