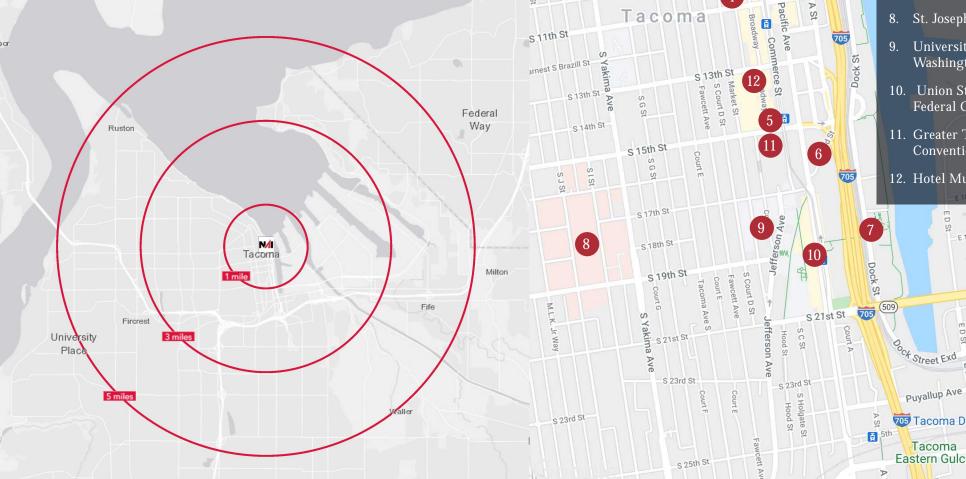

## DEMOGRAPHICS

| DEMOGRAPHIC DATA         | 1 MILE   | 3 MILE    | 5 MILE    |
|--------------------------|----------|-----------|-----------|
| Population               | 16,631   | 85,714    | 257,323   |
| Average Household Income | \$84,092 | \$106,701 | \$108,770 |
| Businesses               | 1,915    | 4,689     | 8,969     |
| Employees                | 37,655   | 79,402    | 133,538   |