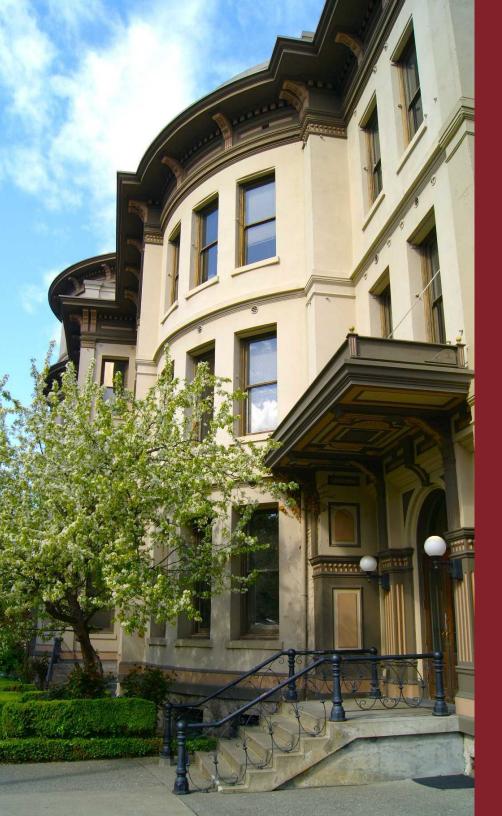

### PROPERTY OVERVIEW

Tacoma's Premier Landmark, the One Pacific building was built in 1889 as headquarters for the Northern Pacific Railroad, and beautifully renovated in 1984, keeping the classic art-deco design. **The property is now under new ownership and management.** Located in the bustling north historic corridor of downtown Tacoma, the building offers gorgeous office space with abundant natural light, large hallways, spacious ceiling heights, water and mountain views, secured access, plus available on-site parking, and retail amenities right outside the front door.

#### ONE PACIFIC BUILDING

- Historic, classic office space with flexible sizes from 600 6,560 RSF
- Upscale Executive Suites and top floor Penthouse available
- Move-in ready
- On-site parking available
- Immediate freeway access
- Secured building
- Abundant retail amenities within walking distance
- Sweeping views of water, mountain, and downtown Tacoma
- Adjacent Firefighters Park
- New ownership and management