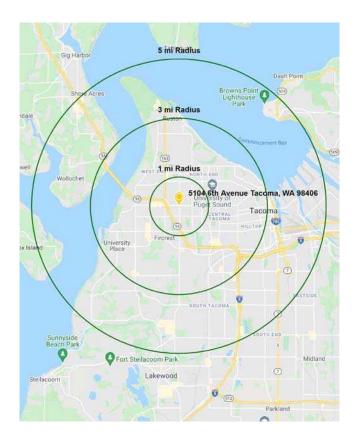

## TENANTS

| Regis - 2023 | Population | Average HH Income | Daytime Population |
|--------------|------------|-------------------|--------------------|
| Mile 1       | 16,325     | \$108,237         | 5,350              |
| Mile 3       | 125,396    | \$120,735         | 51,118             |
|              |            |                   | ·                  |
| Mile 5       | 221,250    | \$117,881         | 93,562             |