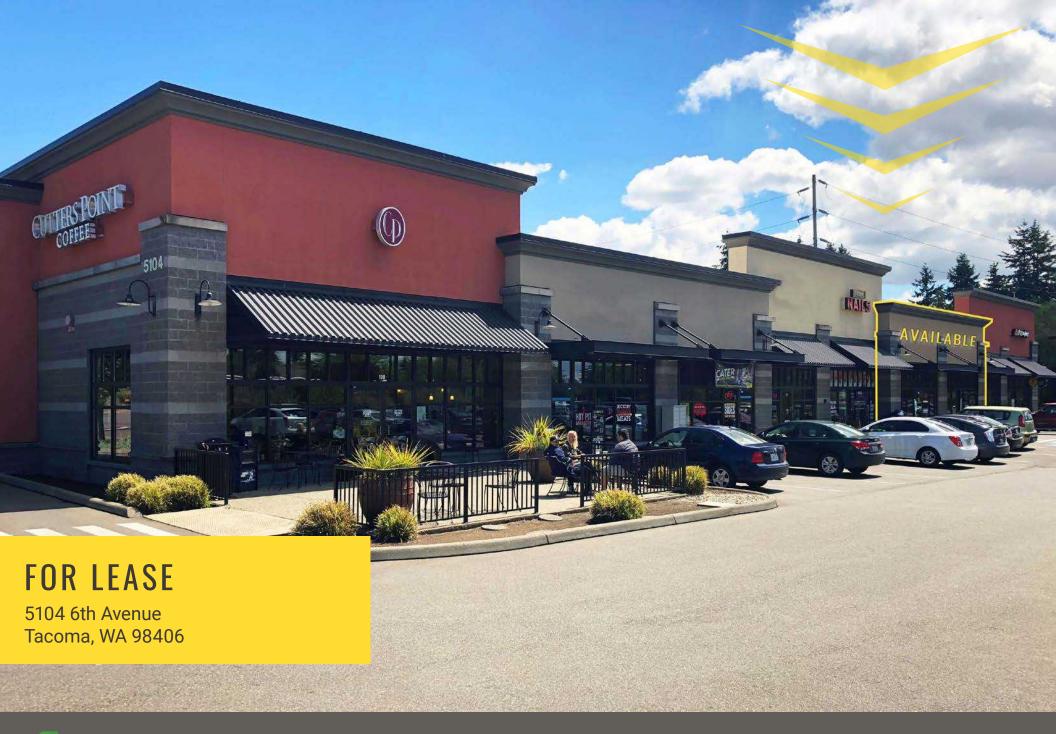

**6TH & ORCHARD PLAZA** is located on 6th Avenue, the hub of Tacoma, at a signalized intersection. The plaza is near two SR-16 access points and provides great synergy with current tenants, which include Cutters Point Coffee Co. and Pizza Hut. Pylon signage opportunities are available and have great visibility with over 15,779 ADT along 6th Avenue and 8,610 ADT on Orchard Street.

## **SPACE AVAILABLE:**

SUITE 108-110 2,679 SF \$22.00 PSF NNN