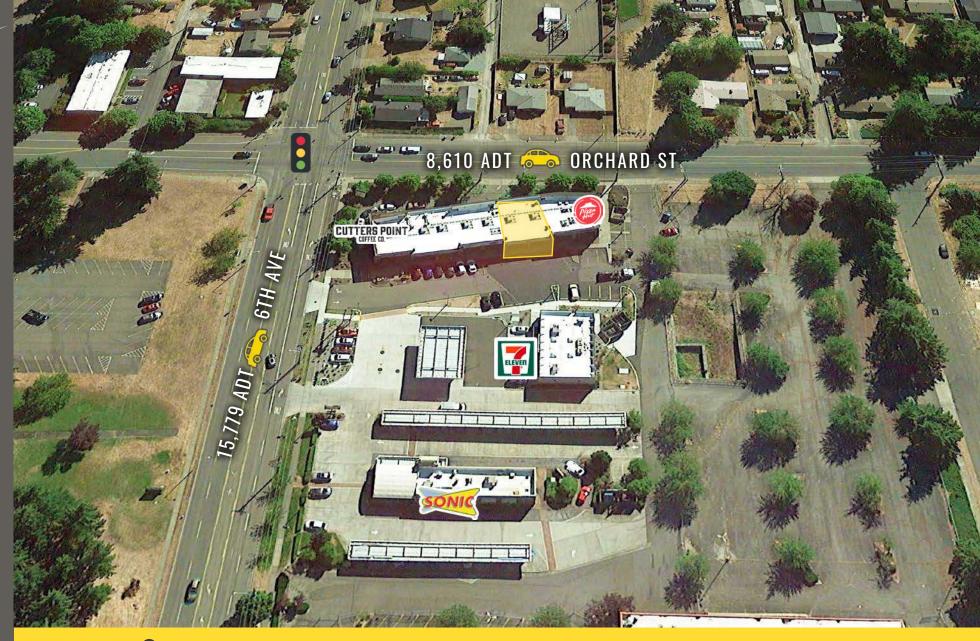

**6TH & ORCHARD PLAZA** is located on 6th Avenue, the hub of Tacoma, at a signalized intersection. The plaza is near two SR-16 access points and provides great synergy with current tenants, which include Cutters Point Coffee Co. and Pizza Hut. Pylon signage opportunities are available and have great visibility with over 15,779 ADT along 6th Avenue and 8,610 ADT on Orchard Street.

Located in the Densely Populated N. Tacoma

Great Access To and From SR-16

15,779 ADT 6th Avenue

8,610 ADT Orchard Street

IACUMA, WA is rooted in the arts and has a vibrant urban core that is alive with culture. Situated along the Puget Sound, Tacoma is a mid-sized urban port city of Pierce County just over 30 miles south of Seattle. The museum district is home for its world-renowned Museum of Glass, while the waterfront, parks, gardens and wildlife make Tacoma a nature wonderland ready for all to explore.