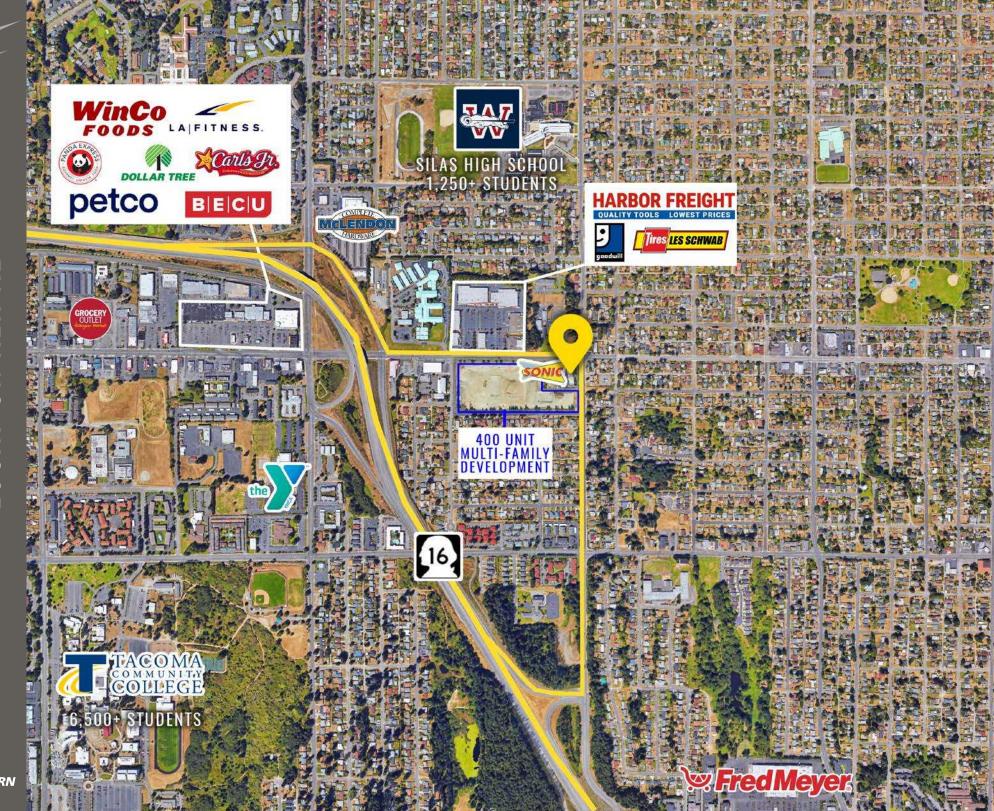

**6TH & ORCHARD PLAZA** is located on 6th Avenue, the hub of Tacoma, at a signalized intersection. The plaza is near two SR-16 access points and provides great synergy with current tenants, which include Cutters Point Coffee Co. and Pizza Hut. Pylon signage opportunities are available and have great visibility with over 15,779 ADT along 6th Avenue and 8,610 ADT on Orchard Street.

Located in the Densely Populated N. Tacoma

Great Access To and From SR-16

15,779 ADT 6th Avenue

8,610 ADT Orchard Street

IACUMA, WA is rooted in the arts and has a vibrant urban core that is alive with culture. Situated along the Puget Sound, Tacoma is a mid-sized urban port city of Pierce County just over 30 miles south of Seattle. The museum district is home for its world-renowned Museum of Glass, while the waterfront, parks, gardens and wildlife make Tacoma a nature wonderland ready for all to explore.