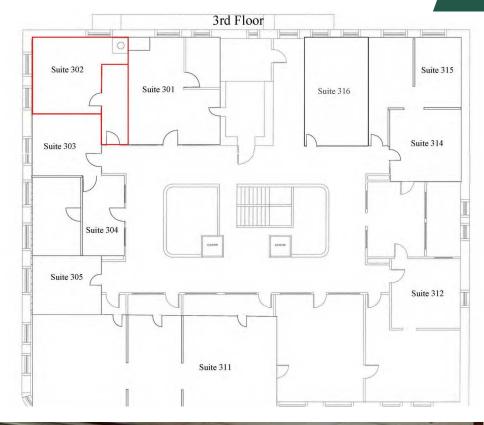

| SPACES    | LEASE RATE        | SPACE SIZE |
|-----------|-------------------|------------|
| Suite 101 | \$2,700 per month | 1,845 SF   |
| Suite 204 | \$640 per month   | 442 SF     |
| Suite 302 | \$712 per month   | 488 SF     |
| Suite 503 | \$400 per month   | 240 SF     |
| Suite 510 | \$3,550 per month | 2,495 SF   |
| Suite 612 | \$1,020 per month | 735 SF     |

# // ADDITIONAL PHOTOS

// PRESENTED BY:

**ALICIA BARBIERI** 

Lincoln St.

// PRESENTED BY:

**ALICIA BARBIERI** 

// PRESENTED BY:

**ALICIA BARBIERI** 