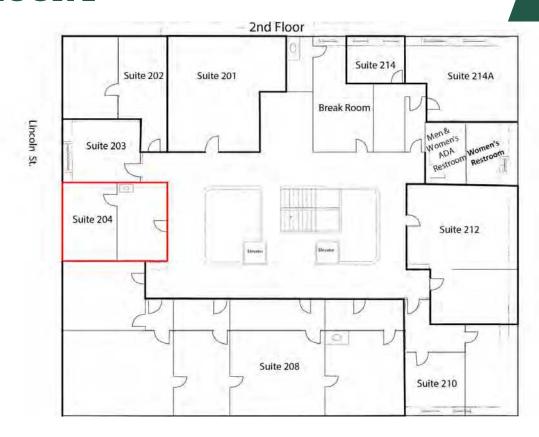

| SPACES    | LEASE RATE        | SPACE SIZE |
|-----------|-------------------|------------|
| Suite 101 | \$2,700 per month | 1,845 SF   |
| Suite 204 | \$640 per month   | 442 SF     |
| Suite 302 | \$712 per month   | 488 SF     |
| Suite 503 | \$400 per month   | 240 SF     |
| Suite 510 | \$3,550 per month | 2,495 SF   |
| Suite 612 | \$1,020 per month | 735 SF     |

# // ADDITIONAL PHOTOS

// PRESENTED BY:

**ALICIA BARBIERI** 

Lincoln St.

// PRESENTED BY:

**ALICIA BARBIERI** 

// PRESENTED BY:

**ALICIA BARBIERI** 