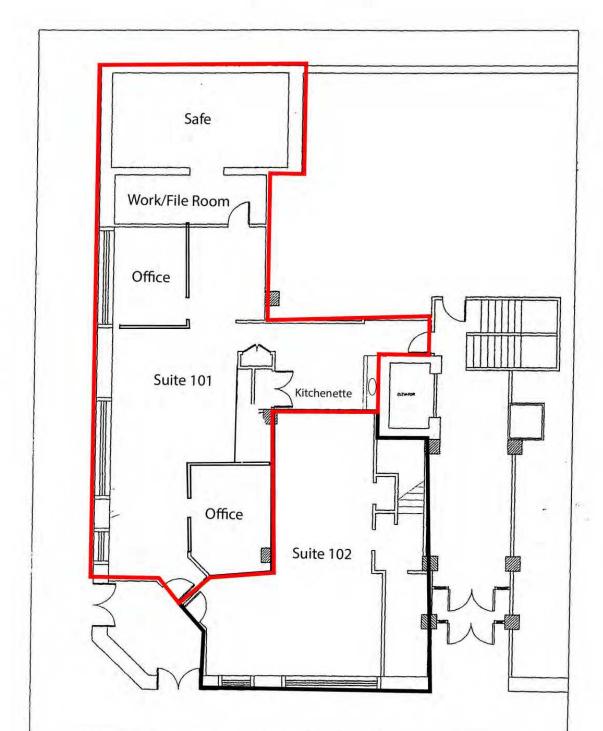

| SPACES    | LEASE RATE        | SPACE SIZE |
|-----------|-------------------|------------|
| Suite 101 | \$2,700 per month | 1,845 SF   |
| Suite 204 | \$640 per month   | 442 SF     |
| Suite 302 | \$712 per month   | 488 SF     |
| Suite 503 | \$400 per month   | 240 SF     |
| Suite 510 | \$3,550 per month | 2,495 SF   |
| Suite 612 | \$1,020 per month | 735 SF     |