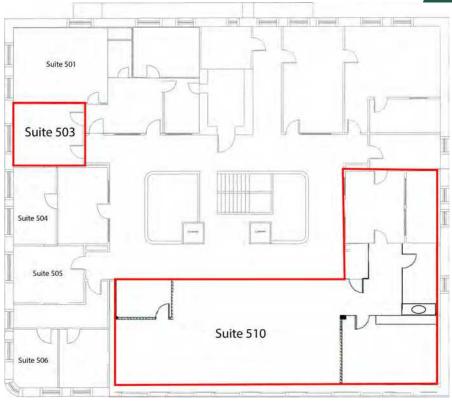

| SPACES    | LEASE RATE        | SPACE SIZE |
|-----------|-------------------|------------|
| Suite 101 | \$2,700 per month | 1,845 SF   |
| Suite 204 | \$640 per month   | 442 SF     |
| Suite 302 | \$712 per month   | 488 SF     |
| Suite 503 | \$400 per month   | 240 SF     |
| Suite 510 | \$3,550 per month | 2,495 SF   |
| Suite 612 | \$1,020 per month | 735 SF     |