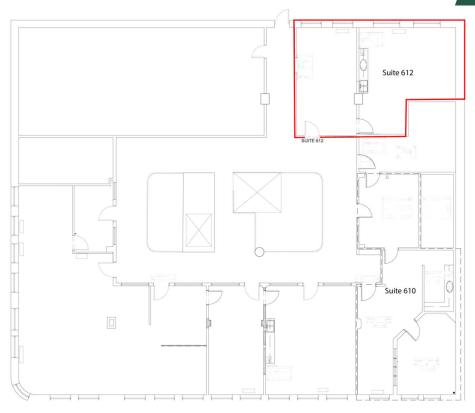

| SPACES    | LEASE RATE        | SPACE SIZE |
|-----------|-------------------|------------|
| Suite 101 | \$2,700 per month | 1,845 SF   |
| Suite 204 | \$640 per month   | 442 SF     |
| Suite 302 | \$712 per month   | 488 SF     |
| Suite 503 | \$400 per month   | 240 SF     |
| Suite 510 | \$3,550 per month | 2,495 SF   |
| Suite 612 | \$1,020 per month | 735 SF     |