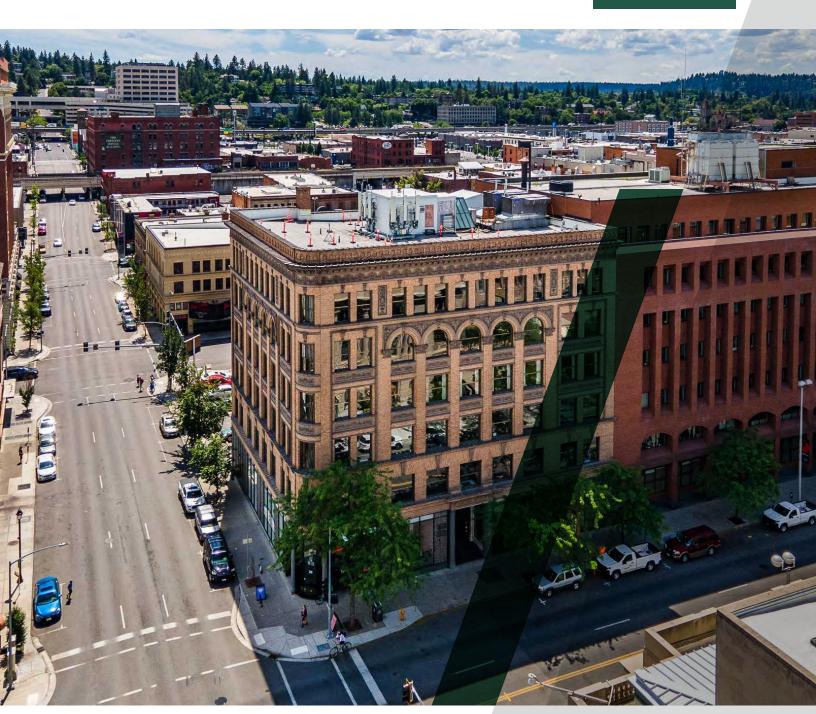

#### // EMPIRE STATE BUILDING

905 W. Riverside Ave, Spokane, WA 99201

View Drone Footage!

// PRESENTED BY:

ALICIA BARBIERI

#### PROPERTY DESCRIPTION

The Empire State Building is a charming building with historical character located in the heart of Downtown Spokane. The property is directly across from the Federal Building and Post Office, and is only one block from RiverPark Square. This office building offers classic views of downtown and is within walking distance of Riverfront Park.