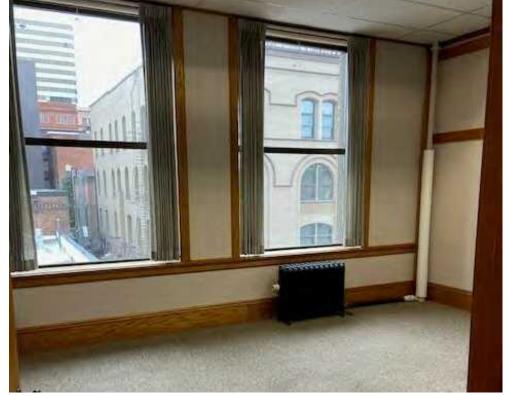

#### PROPERTY DESCRIPTION

The Empire State Building is a charming building with historical character located in the heart of Downtown Spokane. The property is directly across from the Federal Building and Post Office, and is only one block from RiverPark Square. This office building offers classic views of downtown and is within walking distance of Riverfront Park.

#### **PROPERTY FEATURES**

- Historic Building of Class and Character
- Janitorial Services Included
- Prime Downtown Location
- Building Conference Room
- Building Lounge/Break Room
- 24/7 Secured Access