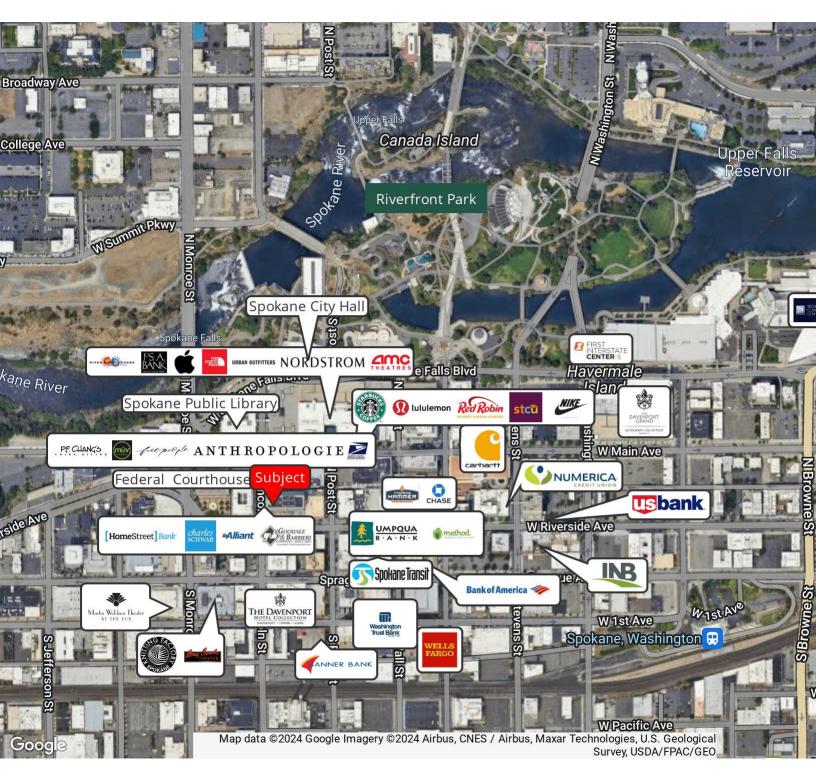

612 | \$1,020 per month | 735 SF     |

| DEMOGRAPHICS            | 1 MILE   | 3 MILES  | 5 MILES  |
|-------------------------|----------|----------|----------|
| Total Households        | 6,911    | 47,628   | 104,351  |
| <b>Total Population</b> | 12,789   | 108,742  | 241,950  |
| Average HH Income       | \$36,869 | \$50,636 | \$51,349 |

// PRESENTED BY:

ALICIA BARBIERI



# // ADDITIONAL PHOTOS





// PRESENTED BY:

**ALICIA BARBIERI** 



# // ADDITIONAL PHOTOS







// PRESENTED BY:

**ALICIA BARBIERI** 





Lincoln St.

// PRESENTED BY:

**ALICIA BARBIERI** 









// PRESENTED BY:

**ALICIA BARBIERI** 







// PRESENTED BY:

**ALICIA BARBIERI** 











// PRESENTED BY:

**ALICIA BARBIERI** 









// PRESENTED BY:

**ALICIA BARBIERI** 



#### // ESB RETAILER MAP



// PRESENTED BY:

#### **ALICIA BARBIERI**