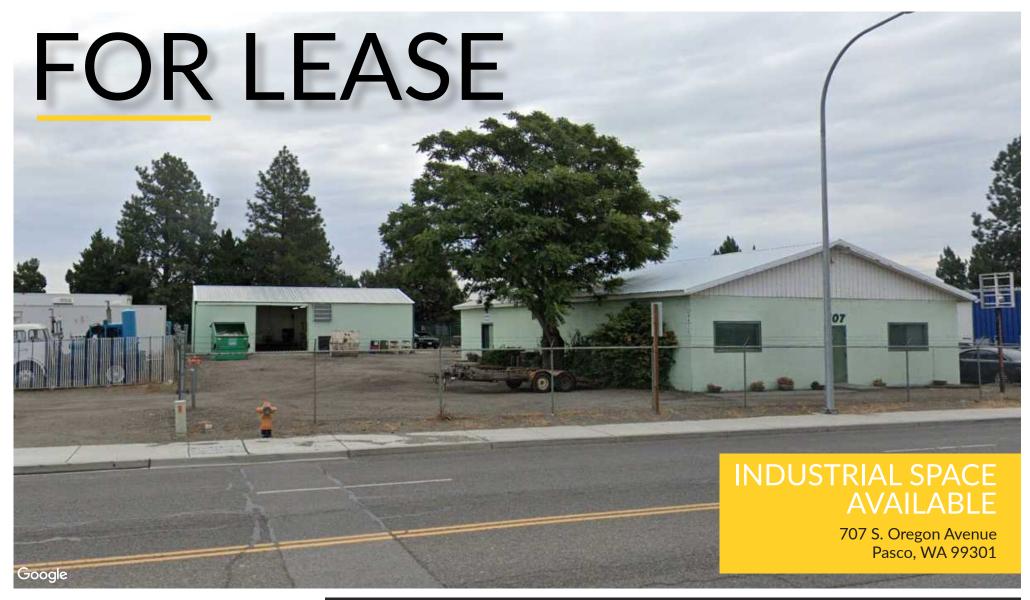

#### **PROPERTY DETAILS**

Lease Price: \$4.670 / MO / NNN

\$2 / SF / YR Est. NNN's: Building SF: ±4.670 RSF Site Size: ±0.50 Acres 112116139 Parcel Number: Zoning: Light Industrial

275504 MLS Number:

**MANAGING BROKER** 

509.430.6547 lance.bacon@kiemlehagood.com

707 S. Oregon Avenue- Pasco, WA 99301

Available for lease, 2 buildings which sit on a fenced and secured half-acre lot on South Oregon Avenue in Pasco.

One structure is a 3,230 SF concrete block construction that can be used as an office/shop.

The second structure is a 1,440 SF stand-alone metal building with a truck door.

**LOCATION** 

**VIEW** 

## **INDUSTRIAL SPACE AVAILABLE**