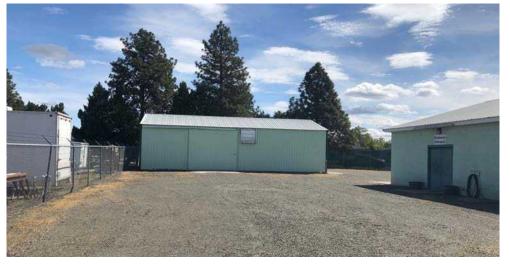

509.430.6547 lance.bacon@kiemlehagood.com

707 S. Oregon Avenue- Pasco, WA 99301

Available for lease, 2 buildings which sit on a fenced and secured half-acre lot on South Oregon Avenue in Pasco.

One structure is a 3,230 SF concrete block construction that can be used as an office/shop.

The second structure is a 1,440 SF stand-alone metal building with a truck door.

**LOCATION** 

**VIEW** 