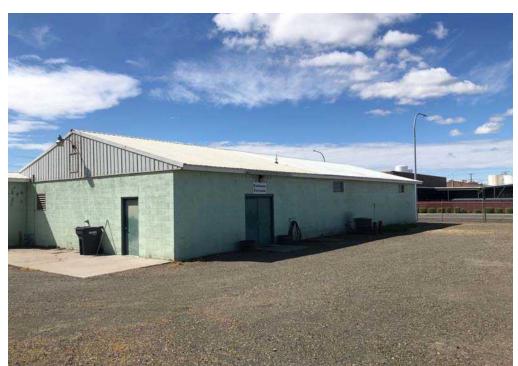

509.430.6547 lance.bacon@kiemlehagood.com

707 S. Oregon Avenue- Pasco, WA 99301

Available for lease, 2 buildings which sit on a fenced and secured half-acre lot on South Oregon Avenue in Pasco.

One structure is a 3,230 SF concrete block construction that can be used as an office/shop.

The second structure is a 1,440 SF stand-alone metal building with a truck door.

**LOCATION** 

**VIEW** 