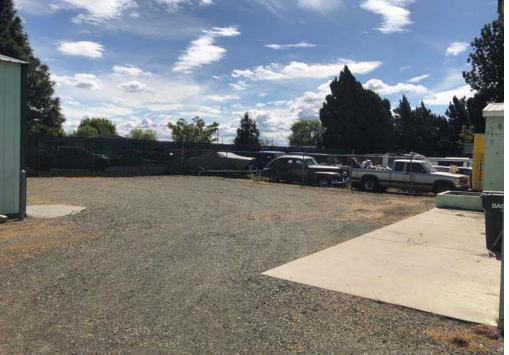

509.430.6547 lance.bacon@kiemlehagood.com

707 S. Oregon Avenue- Pasco, WA 99301

Available for lease, 2 buildings which sit on a fenced and secured half-acre lot on South Oregon Avenue in Pasco.

One structure is a 3,230 SF concrete block construction that can be used as an office/shop.

The second structure is a 1,440 SF stand-alone metal building with a truck door.

**LOCATION** 

**VIEW** 