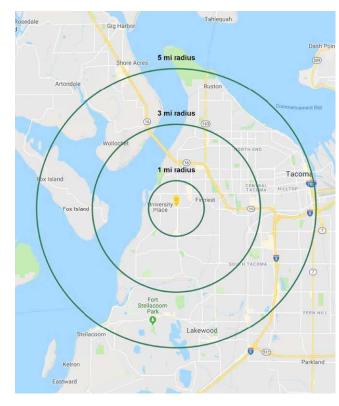

Ample parking

| Regis - 2019 | Population | Average HH Income | Daytime Population |
|--------------|------------|-------------------|--------------------|
| Mile 1       | 16,689     | \$86,349          | 12,921             |
| Mile 3       | 87,377     | \$87,854          | 63,060             |
| Mile 5       | 223,765    | \$84,039          | 203,065            |