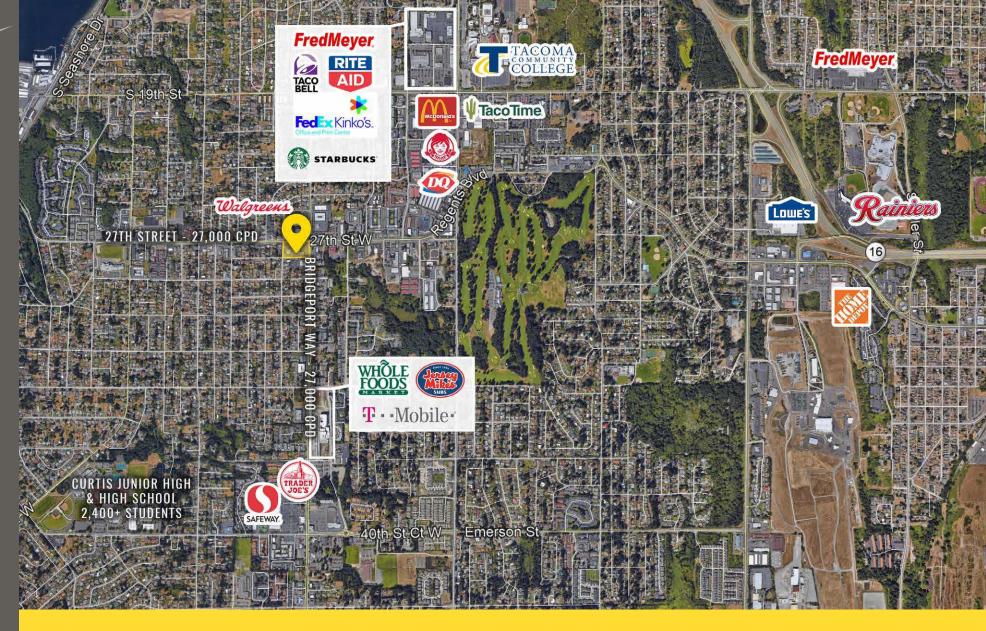

CUTTERS POINT

Near Cheney Stadium and Tacoma Community College

14,000 CPD 27th Street

27,000 CPD Bridgeport Way

COURSE STREET

BRIDGERORT WAY

20TH STREET WEST

**UNIVERSITY PLACE, WA** is located in the beautiful South Puget Sound area and is home to more than 31,500 active residents. The scenic views of the surrounding mountain ranges and access to the shores of the Puget Sound from the popular Chambers Bay Golf Course (home of the 2015 US Open), make University Place one of Pierce County's ultimate destinations for recreation and relaxation.