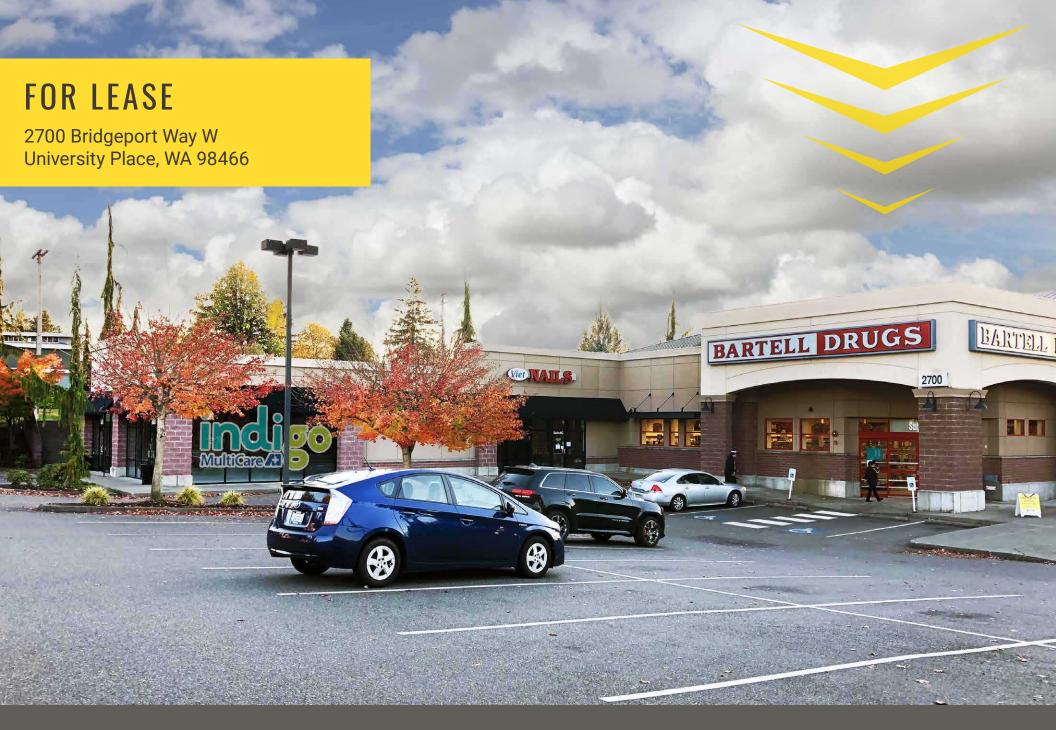

## BRIDGEPORT LANDING

Andy Jessberger | Carrie Walker

## 2700 BRIDGEPORT WAY W:

3,045 SF \$28.00 PSF PLUS NNN (\$5.75 PSF)

- Not divisible
- · Office build out in place former real estate office
- Anchored by Bartell Drugs, Keller Williams, Desert Sun and Indigo Urgent Care
- Fantastic Exposure to Bridgeport Way and 27th St W
- · Great for insurance, mortgage/title office, physical therapy, or general optical

Ample parking

| Regis - 2019 | Population | Average HH Income | Daytime Population |
|--------------|------------|-------------------|--------------------|
| Mile 1       | 16,689     | \$86,349          | 12,921             |
| Mile 3       | 87,377     | \$87,854          | 63,060             |
| Mile 5       | 223,765    | \$84,039          | 203,065            |