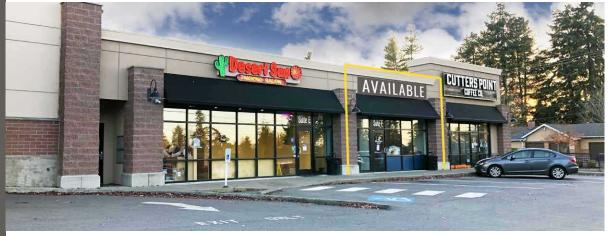

## 2700 BRIDGEPORT WAY W:

3,045 SF \$28.00 PSF PLUS NNN (\$5.75 PSF)

- Not divisible
- · Office build out in place former real estate office
- Anchored by Bartell Drugs, Keller Williams, Desert Sun and Indigo Urgent Care
- Fantastic Exposure to Bridgeport Way and 27th St W
- · Great for insurance, mortgage/title office, physical therapy, or general optical

CUTTERS POINT

Near Cheney Stadium and Tacoma Community College

14,000 CPD 27th Street

27,000 CPD Bridgeport Way

COURSE STREET

BRIDGERORT WAY

20TH STREET WEST

**UNIVERSITY PLACE, WA** is located in the beautiful South Puget Sound area and is home to more than 31,500 active residents. The scenic views of the surrounding mountain ranges and access to the shores of the Puget Sound from the popular Chambers Bay Golf Course (home of the 2015 US Open), make University Place one of Pierce County's ultimate destinations for recreation and relaxation.