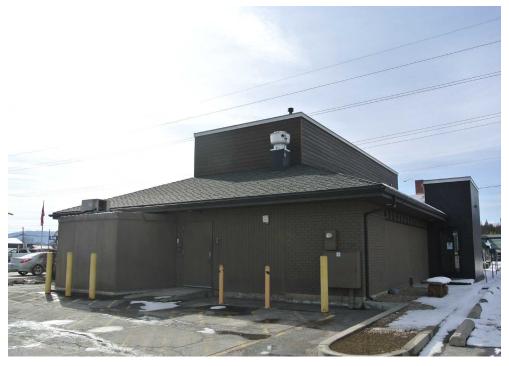

# FOR

ę.

View

Location

## **RETAIL BUILDING** Former Pizza Hut

200 Bonner Mall Way Ponderay, Idaho

casey.brazil@kiemlehagood.com

**CASEY BRAZIL** 

208.770.2595

#### **ONE OF THE SANDPOINT AREA'S MOST VISIBILE CORNERS**

Monthly Rent: \$7,000 per month + NNN Est. NNN Expense: \$2.70 PSF (taxes + insurance) Building Size: ±2,775 SF 2022 Taxes: \$3,945.78

\*Some use restrictions apply. Contact listing agents for more information

MARY KIENBAUM 208.770.2589

mary.kienbaum@kiemlehagood.com

KIEMLEHAGOOD

## **BUILDING PHOTOS**









## **RETAIL BUILDING** Former Pizza Hut

**NEIGHBORING BUSINESS** 

Yoke's Fresh Market McDonald's Les Schwab Walker's Furniture and Mattress Staples Dollar Tree Petco Harbor Freight Days Inn Sandpoint Furniture Horizon Credit Union Zip's Drive-in Subway Ford Dealership - Mike White Stan Craft

#### HIGHLIGHTS

- Highway 95 Frontage
- Northeast corner of Highway 95
  and Bonner Mall Way
- Just North of Ponderay McDonalds and Ponderay Les Schwab
- Pad site to Bonner Mall, just south of Yoke's Fresh Market

Highway 95 Traffic Count: ±17,600 ADT







| erre<br>Borderai<br>Cootenai<br>Cootenai<br>Cootenai<br>Cootenai | Culver          | 200<br>Oden<br>Sunny | side Tres | tle Creek |
|------------------------------------------------------------------|-----------------|--------------------