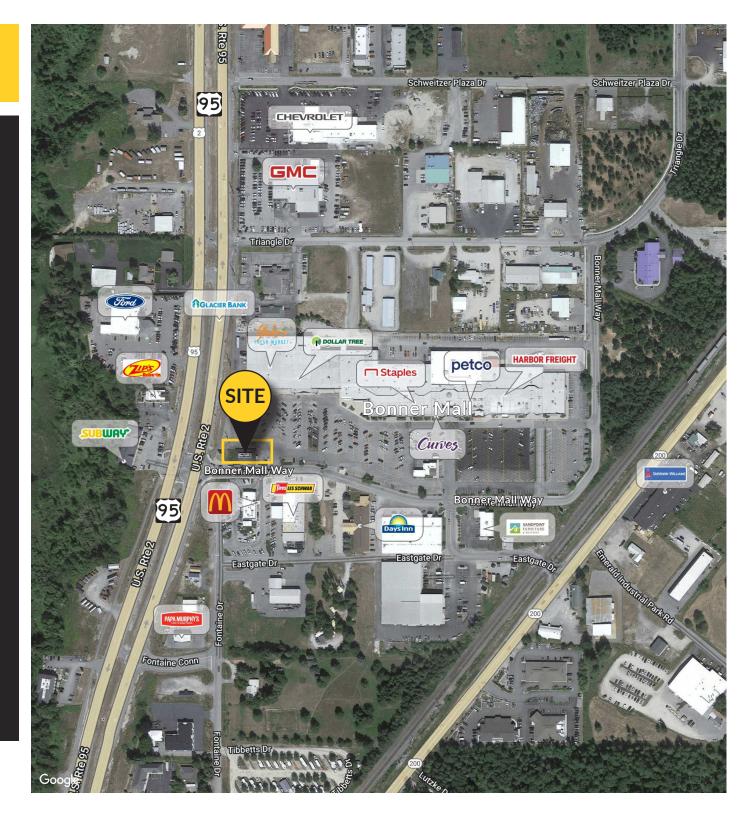

## **RETAIL BUILDING** Former Pizza Hut

**NEIGHBORING BUSINESS** 

Yoke's Fresh Market McDonald's Les Schwab Walker's Furniture and Mattress Staples Dollar Tree Petco Harbor Freight Days Inn Sandpoint Furniture Horizon Credit Union Zip's Drive-in Subway Ford Dealership - Mike White Stan Craft

#### HIGHLIGHTS

- Highway 95 Frontage
- Northeast corner of Highway 95
  and Bonner Mall Way
- Just North of Ponderay McDonalds and Ponderay Les Schwab
- Pad site to Bonner Mall, just south of Yoke's Fresh Market

Highway 95 Traffic Count: ±17,600 ADT

| erre<br>Borderai<br>Cootenai<br>Cootenai<br>Cootenai<br>Cootenai | Culver          | 200<br>Oden<br>Sunny | side Tres | tle Creek |
|------------------------------------------------------------------|-----------------|----------------------|-----------|-----------|
|                                                                  | 2023 DEMOGR     | APHICS               |           |           |
| Charles and a state of the state                                 | Est Population  | 2,557                | 14,783    | 19,253    |
|                                                                  | Proj Population | 3,044                | 17,783    | 22,718    |
|                                                                  | Est Households  | 1,055                | 6,114     | 7,850     |
|                                                                  | Average HHI     | \$78,7071            | \$80,825  | \$84,837  |
|                                                                  | Median HHI New  | \$52,987             | \$62,943  | \$67,116  |
| ale                                                              | Daytime Demos   | 3,573                | 14,013    | 16,312    |