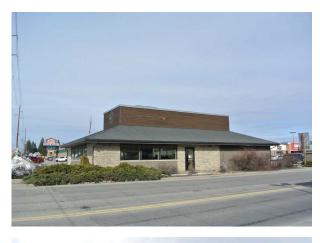

## **RETAIL BUILDING** Former Pizza Hut

200 Bonner Mall Way Ponderay, Idaho

casey.brazil@kiemlehagood.com

**CASEY BRAZIL** 

208.770.2595

#### **ONE OF THE SANDPOINT AREA'S MOST VISIBILE CORNERS**

Monthly Rent: \$7,000 per month + NNN Est. NNN Expense: \$2.70 PSF (taxes + insurance) Building Size: ±2,775 SF 2022 Taxes: \$3,945.78

\*Some use restrictions apply. Contact listing agents for more information

## **BUILDING PHOTOS**