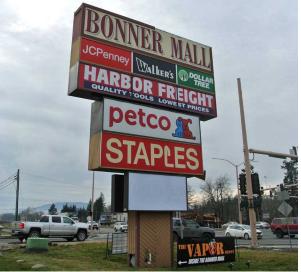

## **RETAIL BUILDING** Former Pizza Hut

**NEIGHBORING BUSINESS** 

Yoke's Fresh Market McDonald's Les Schwab Walker's Furniture and Mattress Staples Dollar Tree Petco Harbor Freight Days Inn Sandpoint Furniture Horizon Credit Union Zip's Drive-in Subway Ford Dealership - Mike White Stan Craft

#### HIGHLIGHTS

- Highway 95 Frontage
- Northeast corner of Highway 95
  and Bonner Mall Way
- Just North of Ponderay McDonalds and Ponderay Les Schwab
- Pad site to Bonner Mall, just south of Yoke's Fresh Market