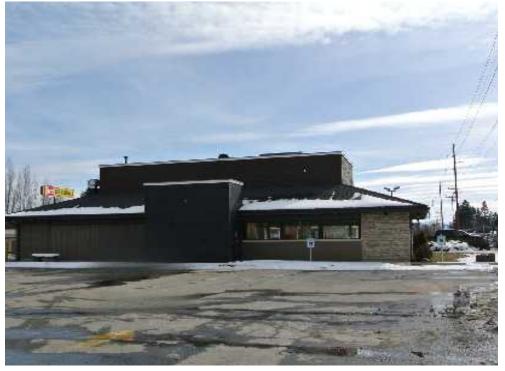

# FOR

ę.

View

Location

## **RETAIL BUILDING** Former Pizza Hut

200 Bonner Mall Way Ponderay, Idaho

casey.brazil@kiemlehagood.com

**CASEY BRAZIL** 

208.770.2595

#### **ONE OF THE SANDPOINT AREA'S MOST VISIBILE CORNERS**

Monthly Rent: \$7,000 per month + NNN Est. NNN Expense: \$2.70 PSF (taxes + insurance) Building Size: ±2,775 SF 2022 Taxes: \$3,945.78

\*Some use restrictions apply. Contact listing agents for more information

MARY KIENBAUM 208.770.2589

mary.kienbaum@kiemlehagood.com

KIEMLEHAGOOD

## **BUILDING PHOTOS**









## **RETAIL BUILDING** Former Pizza Hut

**NEIGHBORING BUSINESS** 

Yoke's Fresh Market McDonald's Les Schwab Walker's Furniture and Mattress Staples Dollar Tree Petco Harbor Freight Days Inn Sandpoint Furniture Horizon Credit Union Zip's Drive-in Subway Ford Dealership - Mike White Stan Craft

#### HIGHLIGHTS

- Highway 95 Frontage
- Northeast corner of Highway 95
  and Bonner Mall Way
- Just North of Ponderay McDonalds and Ponderay Les Schwab
- Pad site to Bonner Mall, just south of Yoke's Fresh Market

Highway 95 Traffic Count: ±17,600 ADT







| erre<br>Borderai<br>Cootenai<br>Cootenai<br>Cootenai<br>Cootenai | Culver          | 200<br>Oden<br>Sunny | side Tres | tle Creek |
|------------------------------------------------------------------|-----------------|----------------