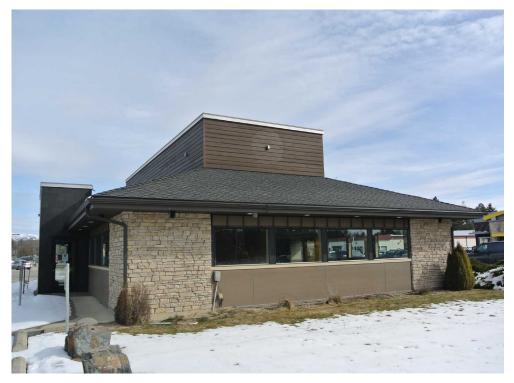

# FOR

ę.

View

Location

## **RETAIL BUILDING** Former Pizza Hut

200 Bonner Mall Way Ponderay, Idaho

casey.brazil@kiemlehagood.com

**CASEY BRAZIL** 

208.770.2595

#### **ONE OF THE SANDPOINT AREA'S MOST VISIBILE CORNERS**

Monthly Rent: \$7,000 per month + NNN Est. NNN Expense: \$2.70 PSF (taxes + insurance) Building Size: ±2,775 SF 2022 Taxes: \$3,945.78

\*Some use restrictions apply. Contact listing agents for more information

MARY KIENBAUM 208.770.2589

mary.kienbaum@kiemlehagood.com

KIEMLEHAGOOD

## **BUILDING PHOTOS**









## **RETAIL BUILDING** Former Pizza Hut

**NEIGHBORING BUSINESS** 

Yoke's Fresh Market McDonald's Les Schwab Walker's Furniture and Mattress Staples Dollar Tree Petco Harbor Freight Days Inn Sandpoint Furniture Horizon Credit Union Zip's Drive-in Subway Ford Dealership - Mike White Stan Craft

#### HIGHLIGHTS

- Highway 95 Frontage
- Northeast corner of Highway 95
  and Bonner Mall Way
- Just North of Ponderay McDonalds and Ponderay Les Schwab
- Pad site to Bonner Mall, just south of Yoke's Fresh Market

Highway 95 Traffic Count: ±17,600 ADT







| erre<br>Borderai<br>Cootenai<br>Cootenai<br>Cootenai<br>Cootenai | Culver          | 200<br>Oden<br>Sunny | side Tres | tle Creek |
|------------------------------------------------------------------|-----------------|------------------