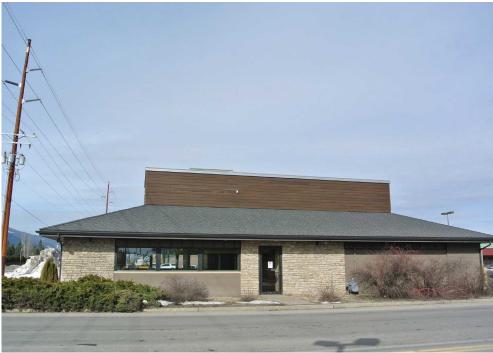

# FOR

ę.

View

Location

## **RETAIL BUILDING** Former Pizza Hut

200 Bonner Mall Way Ponderay, Idaho

casey.brazil@kiemlehagood.com

**CASEY BRAZIL** 

208.770.2595

#### **ONE OF THE SANDPOINT AREA'S MOST VISIBILE CORNERS**

Monthly Rent: \$7,000 per month + NNN Est. NNN Expense: \$2.70 PSF (taxes + insurance) Building Size: ±2,775 SF 2022 Taxes: \$3,945.78

\*Some use restrictions apply. Contact listing agents for more information

MARY KIENBAUM 208.770.2589

mary.kienbaum@kiemlehagood.com

KIEMLEHAGOOD

## **BUILDING PHOTOS**









## **RETAIL BUILDING** Former Pizza Hut

**NEIGHBORING BUSINESS** 

Yoke's Fresh Market McDonald's Les Schwab Walker's Furniture and Mattress Staples Dollar Tree Petco Harbor Freight Days Inn Sandpoint Furniture Horizon Credit Union Zip's Drive-in Subway Ford Dealership - Mike White Stan Craft

#### HIGHLIGHTS

- Highway 95 Frontage
- Northeast corner of Highway 95
  and Bonner Mall Way
- Just North of Ponderay McDonalds and Ponderay Les Schwab
- Pad site to Bonner Mall, just south of Yoke's Fresh Market

Highway 95 Traffic Count: ±17,600 ADT







| erre<br>Borderai<br>Cootenai<br>Cootenai<br>Cootenai<br>Cootenai | Culver          | 200<br>Oden<br>Sunny | side Tres | tle Creek |
|------------------------------------------------------------------|-----------------|----------------------