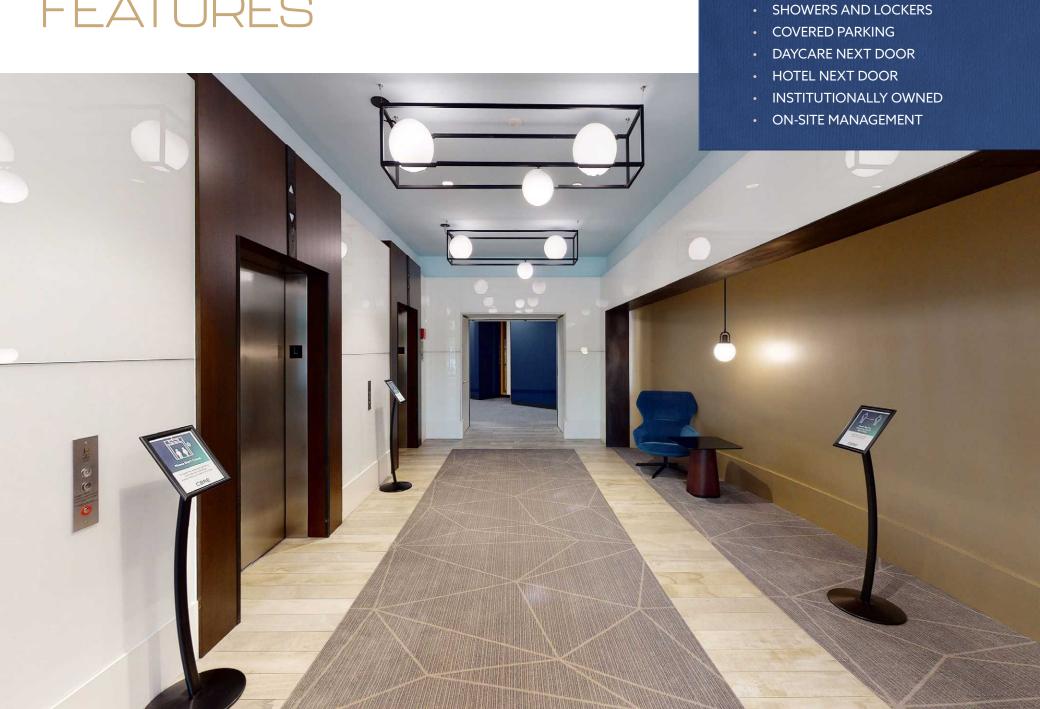

BUILDING I - 13810 SE EASTGATE WAY BUILDING II - 13920 SE EASTGATE WAY



The "LEED® Certification Mark" is a registered trademark owned by the U.S. Green Building Council® and is used with permission.







# BEST-IN-CLASS FEATURES



TIMELESS ARCHITECTURESPECTACULAR VIEWS

GRAB & GO MARKET FITNESS CENTER

### PROPERTY HIGHLIGHTS





BUILDING SIZE

314,275 RSF TOTAL Building I 157,268 RSF Building II 157,007 RSF



NUMBER OF FLOORS

5 per building



PARKING RATIO

3.4/1,000 SF

\$77.00/Stall/Month for general (surface & garage)

\$95.00/Stall/Month for executive permits (garage)



CEILING CLEAR HEIGHT

First floors 14' Upper floors - 9' standard height



LEED CERTIFICATION

LEED EB: O+M LEED
Gold Certified



ESTIMATED 2024 OP EX

\$14.12/SF



# ELEVATED TENANT EXPERIENCE



### SITE PLAN





## SUPERIOR LOCATION & ACCESS



Convenient I-90 location with easy freeway access to I-405 and 2.5 miles to downtown Bellevue



Freeway Visibility



Adjacent to the Eastgate Park & Ride, Served by several bus lines to do