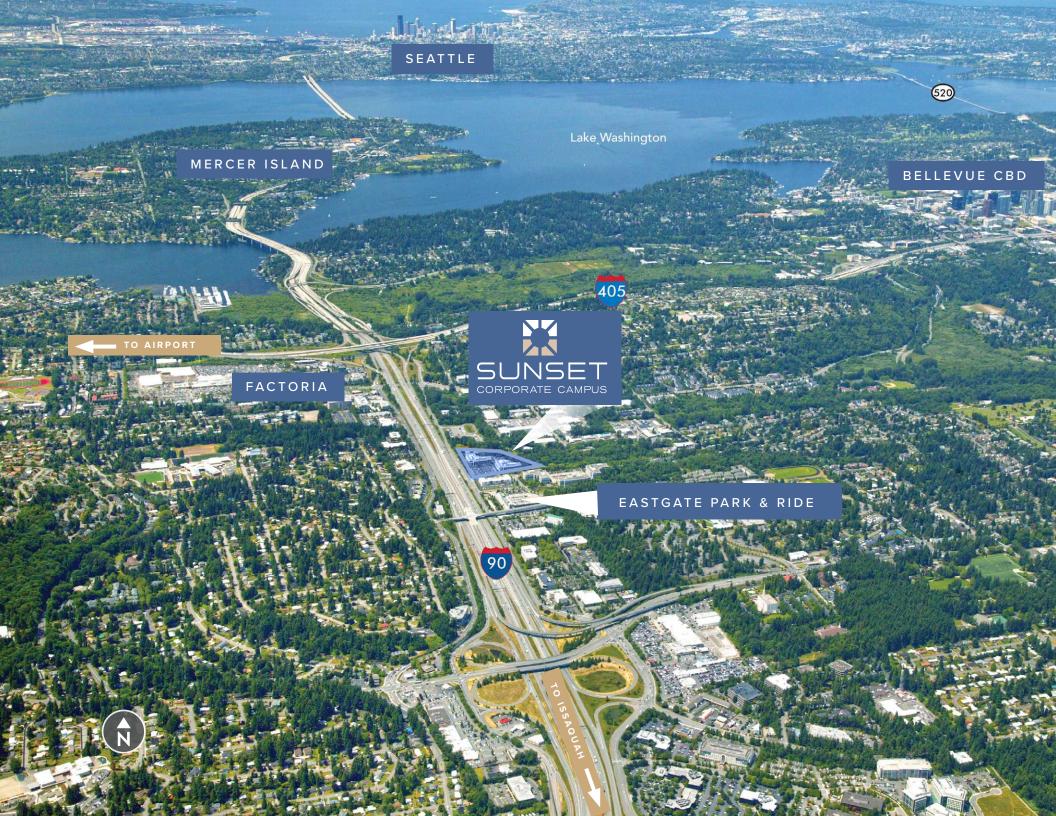

## SUPERIOR LOCATION & ACCESS

Convenient I-90 location with easy freeway access to I-405 and 2.5 miles to downtown Bellevue

Freeway Visibility

Adjacent to the Eastgate Park & Ride, Served by several bus lines to downtown Bellevue, Seattle, Kirkland and beyond

Five minute drive to the Factoria neighborhood amenities including casual dining options, entertainment and shopping

Minutes from two hotel options including Hyatt House and Embassy Suites